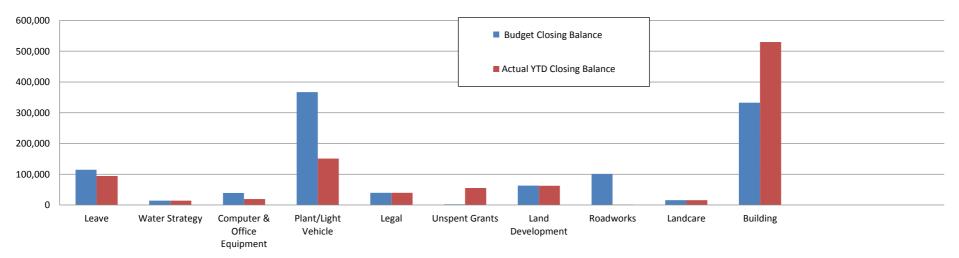

| 0                | (336,109)         | 0                |              | 332,922        | 529,900         |
|                             |           |                 |                 |                   |                  |                   |                  |              |                |                 |
|                             |           |                 |                 |                   |                  |                   |                  |              |                |                 |
|                             | 1,179,068 | 11,680          | 6,214           | 562,344           | 0                | (662,547)         | (202,802)        |              | 1,090,546      | 982,480         |

Note 7 - Year To Date Reserve Balance to End of Year Estimate



## **Note 8 CAPITAL DISPOSALS**

|       |                  |                 |                  |                                    |                                | rent Budget             |          |            |
|-------|------------------|-----------------|------------------|------------------------------------|--------------------------------|-------------------------|----------|------------|
| Actua | I YTD Profit/(Lo | ss) of Asset Di | sposal           |                                    | YTD 31 03 2017                 |                         |          |            |
| Cost  | Accum Depr       | Proceeds        | Profit<br>(Loss) |                                    | Annual Budget<br>Profit/(Loss) | Actual<br>Profit/(Loss) | Variance | Comments   |
| \$    | \$