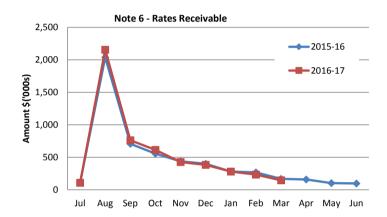

|                          |                    | 0                      | 290,890                       | (290,890) |                           |

## Note 6: RECEIVABLES

## Receivables - Rates & Rubbish Receivable

Opening Arrears Previous Years Rates Levied Rubbish & other levies Less Collections to date Equals Current Outstanding

## **Net Rates Collectable**

% Collected

| YTD 31 Mar 2017 | 30 June 2016 |
|-----------------|--------------|
| \$              | \$           |
| 98,478          | 125,964      |
| 2,464,827       | 2,343,564    |
| 123,127         | 121,766      |
| (2,540,431)     | (2,492,816)  |
| 146,001         | 98,478       |
|                 |              |
| 146,001         | 98,478       |
| 94.57%          | 96.20%       |



## Comments/Notes - Receivables Rates

## Receivables - General

|                                       | Current | 30 Days | 60 Days | 90+Days |
|---------------------------------------|---------|---------|---------|---------|
|                                       | \$      | \$      | \$      | \$      |
| Receivables - General                 | 22,700  | 1,650   | 2,551   | 4,233   |
| Total Receivables General Outstanding |         |         |         | 31,134  |

## Amounts shown above include GST (where applicable)

Note 6 - Accounts Re@inZabyke (non-rates)



Comments/Notes - Receivables General

Note 7: Cash Backed Reserve

| 2016-17                     |           |                 |                 | Amended<br>Budget | Actual Transfers | Amended<br>Budget | Actual Transfers