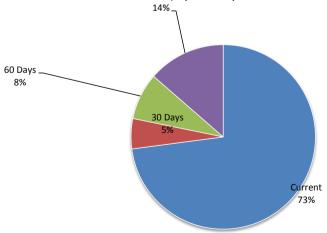

343,564    |
| 123,127         | 121,766      |
| (2,540,431)     | (2,492,816)  |
| 146,001         | 98,478       |
|                 |              |
| 146,001         | 98,478       |
| 94.57%          | 96.20%       |



## Comments/Notes - Receivables Rates

## Receivables - General

|                                       | Current | 30 Days | 60 Days | 90+Days |
|---------------------------------------|---------|---------|---------|---------|
|                                       | \$      | \$      | \$      | \$      |
| Receivables - General                 | 22,700  | 1,650   | 2,551   | 4,233   |
| Total Receivables General Outstanding |         |         |         | 31,134  |

## Amounts shown above include GST (where applicable)

Note 6 - Accounts Re@inZabyke (non-rates)



Comments/Notes - Receivables General

Note 7: Cash Backed Reserve

| 2016-17                     |           |                 |                 | Amended<br>Budget | Actual Transfers | Amended<br>Budget | Actual Transfers |              |                |                 |
|-----------------------------|-----------|-----------------|-----------------|-------------------|------------------|-------------------|------------------|--------------|----------------|-----------------|
|                             | Opening   | Budget Interest | Actual Interest | Transfers In      | In               | Transfers Out     | Out              | Transfer out | Budget Closing | Actual YTD      |
| Name                        | Balance   | Earned          | Earned          | (+)               | (+)