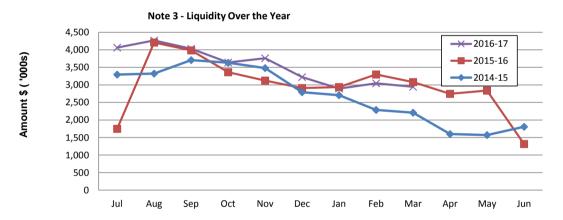

## Statement of Financial Activity by reporting program

Is presented on page 6 and shows a surplus as at 31 March 2017 of \$2,946,806.

Note: The Statements and accompanying notes are prepared based on all transactions recorded at the time of preparation and may vary.