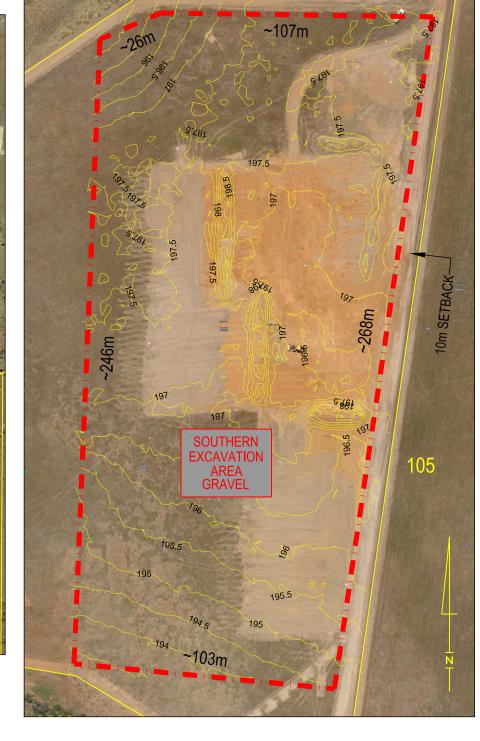

## **SOUTHERN EXCAVATION AREA**

AREA - 3.048ha MATERIAL - GRAVEL EXCAVATION DEPTH ~1.0m ACCESS FROM - URCH ROAD TRACK DISTANCE - 1.96km TOTAL MATERIAL ~31,000m3