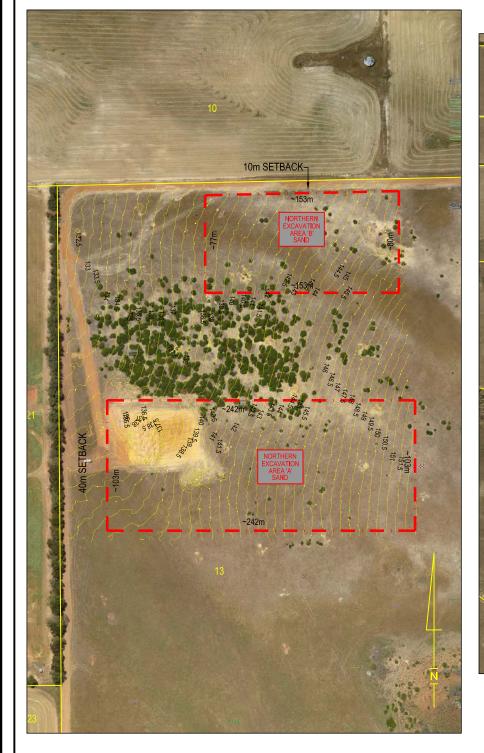

### **NORTHERN EXCAVATION AREA**

'A'

AREA - 2.49ha

MATERIAL - SAND

EXCAVATION DEPTH ~2.5m

ACCESS FROM - URCH ROAD

TRACK DISTANCE - 770m

TOTAL MATERIAL ~62,000m³

'B'
AREA - 1.2ha
MATERIAL - SAND
EXCAVATION DEPTH ~1.5m
ACCESS FROM - URCH ROAD
TRACK DISTANCE - 350m
TOTAL MATERIAL ~18,000m³

### **LEGEND**

ACCESS TRACK (COMPACTED GRAVEL) EXCAVATION LIMITS - CROSSOVER