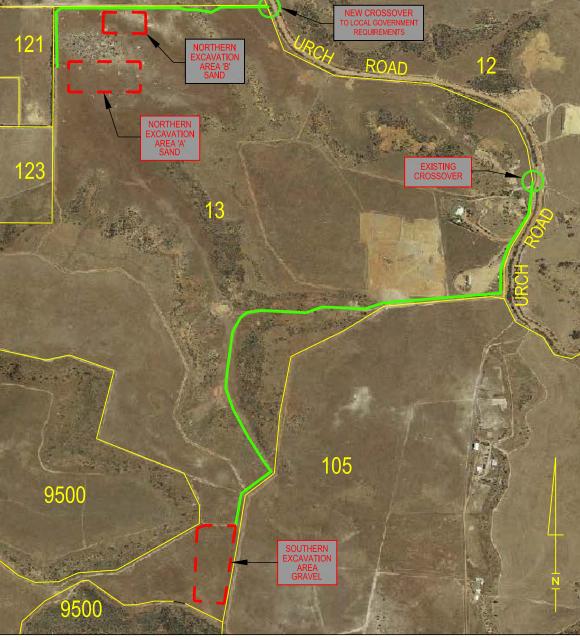

### **NORTHERN EXCAVATION AREA**

'A'

AREA - 2.49ha

MATERIAL - SAND

EXCAVATION DEPTH ~2.5m

ACCESS FROM - URCH ROAD

TRACK DISTANCE - 770m

TOTAL MATERIAL ~62,000m³

'B'
AREA - 1.2ha
MATERIAL - SAND
EXCAVATION DEPTH ~1.5m
ACCESS FROM - URCH ROAD
TRACK DISTANCE - 350m
TOTAL MATERIAL ~18,000m³

## **SOUTHERN EXCAVATION AREA**

AREA - 3.048ha MATERIAL - GRAVEL EXCAVATION DEPTH ~1.0m ACCESS FROM - URCH ROAD TRACK DISTANCE - 1.96km TOTAL MATERIAL ~31,000m3

### **LEGEND**

ACCESS TRACK (COMPACTED GRAVEL) EXCAVATION LIMITS - CROSSOVER