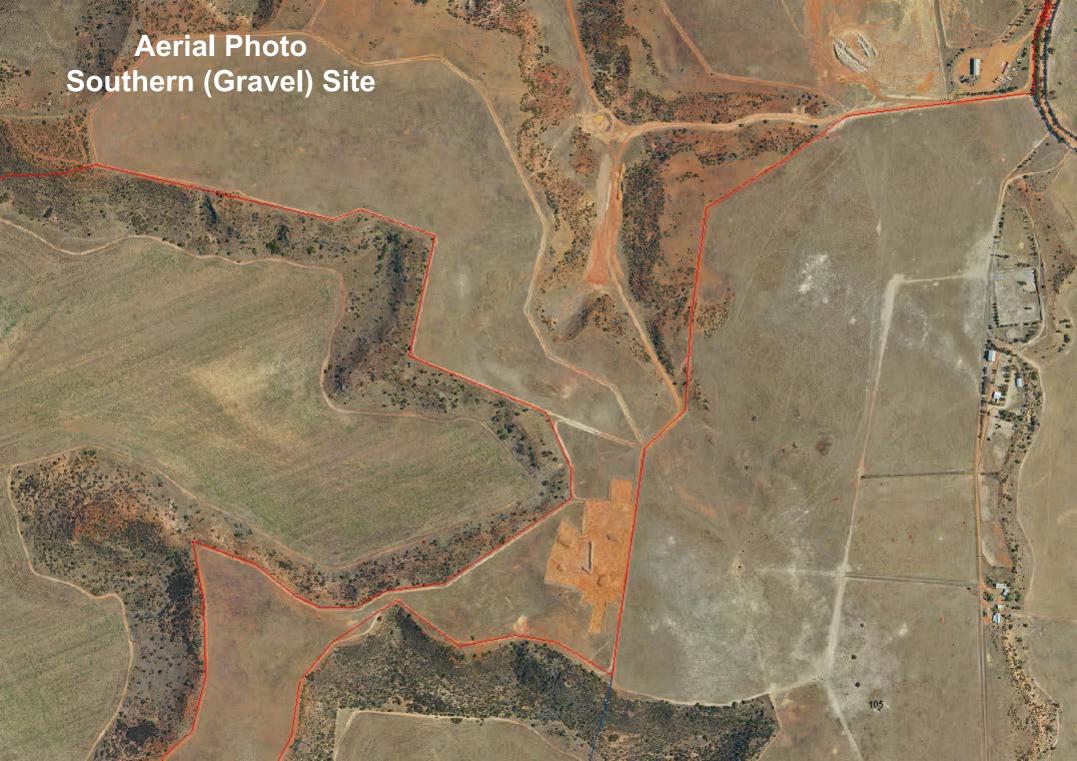

## **SOUTHERN EXCAVATION AREA**

AREA - 3.048ha MATERIAL - GRAVEL EXCAVATION DEPTH ~1.0m ACCESS FROM - URCH ROAD TRACK DISTANCE - 1.96km TOTAL MATERIAL ~31,000m3