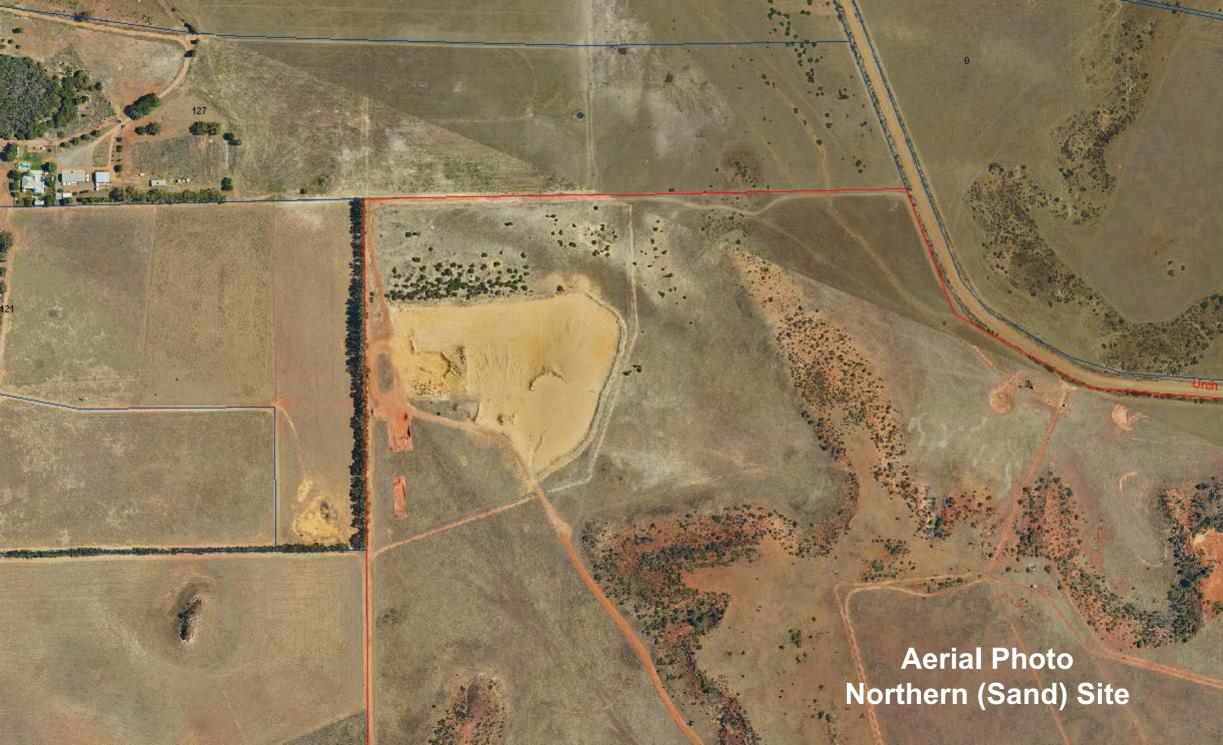

### **NORTHERN EXCAVATION AREA**

'A'

AREA - 2.49ha

MATERIAL - SAND

EXCAVATION DEPTH ~2.5m

ACCESS FROM - URCH ROAD

TRACK DISTANCE - 770m

TOTAL MATERIAL ~62,000m³

'B'
AREA - 1.2ha
MATERIAL - SAND
EXCAVATION DEPTH ~1.5m
ACCESS FROM - URCH ROAD
TRACK DISTANCE - 350m
TOTAL MATERIAL ~18,000m³