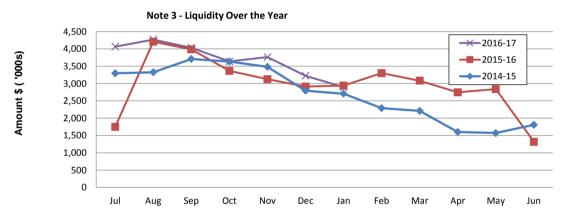

#### Overview

Summary reports and graphical progressive graphs are provided. No matters of significance are noted.