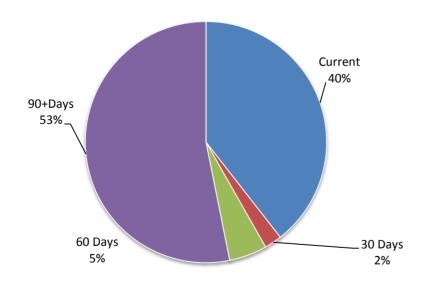

#### Overview

Summary reports and graphical progressive graphs are provided. No matters of significance are noted.