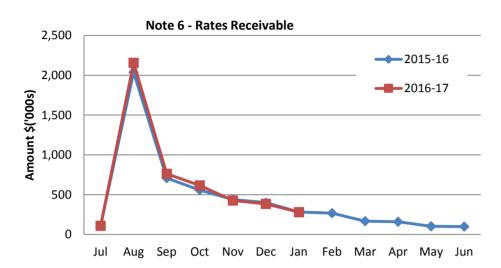

#### Overview

Summary reports and graphical progressive graphs are provided. No matters of significance are noted.