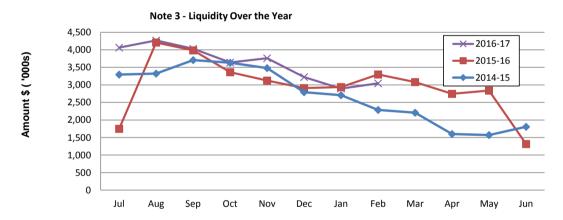

#### Note 3: NET CURRENT FUNDING POSITION

| Current A | Assets |
|-----------|--------|
|-----------|--------|

Cash Unrestricted Cash Restricted

Receivables - Rates & Rubbish

Receivables -Other

Interest / ATO Receivable/Trust

#### **Less: Current Liabilities**

Payables ATO Payables Provisions

Less: Cash Reserves Add: Leave Provisions

**Net Current Funding Position** 

|      | Positive=Surplus (Negative=Deficit) |                |                 |  |  |  |  |  |  |  |
|------|-------------------------------------|----------------|-----------------|--|--|--|--|--|--|--|
|      |                                     |                |                 |  |  |  |  |  |  |  |
|      |                                     |                |                 |  |  |  |  |  |  |  |
| Note | YTD 28 Feb 2017                     | 30th June 2016 | YTD 28 Feb 2016 |  |  |  |  |  |  |  |
|      | \$                                  | \$             | \$              |  |  |  |  |  |  |  |
|      |                                     |                |                 |  |  |  |  |  |  |  |
| 4    | 3,002,714                           | 1,518,535      | 3,073,089       |  |  |  |  |  |  |  |
| 4    | 981,981                             | 1,179,068      | 1,004,571       |  |  |  |  |  |  |  |
| 6    | 234,782                             | 98,478         | 268,264         |  |  |  |  |  |  |  |
| 6    | 24,607                              | 37,666         | 18,094          |  |  |  |  |  |  |  |
|      | 0                                   | 66,287         | 11,023          |  |  |  |  |  |  |  |
|      | 2,065                               | 2,065          | 2,086           |  |  |  |  |  |  |  |
|      | 4,246,149                           | 2,902,099      | 4,377,127       |  |  |  |  |  |  |  |
|      |                                     |                |                 |  |  |  |  |  |  |  |
|      | (196,754)                           | (406,932)      | (69,183)        |  |  |  |  |  |  |  |
|      | (22,672)                            | (400,932)      | (3,310)         |  |  |  |  |  |  |  |
|      | (319,560)                           | (319,560)      | (314,941)       |  |  |  |  |  |  |  |
|      | (538,986)                           | (726,492)      | (387,434)       |  |  |  |  |  |  |  |
|      | (338,380)                           | (720,432)      | (307,434)       |  |  |  |  |  |  |  |
| 7    | (981,981)                           | (1,179,068)    | (1,004,571)     |  |  |  |  |  |  |  |
|      | 319,560                             | 319,560        | 314,941         |  |  |  |  |  |  |  |
|      |                                     |                |                 |  |  |  |  |  |  |  |
|      | 3,044,742                           | 1,316,099      | 3,300,063       |  |  |  |  |  |  |  |