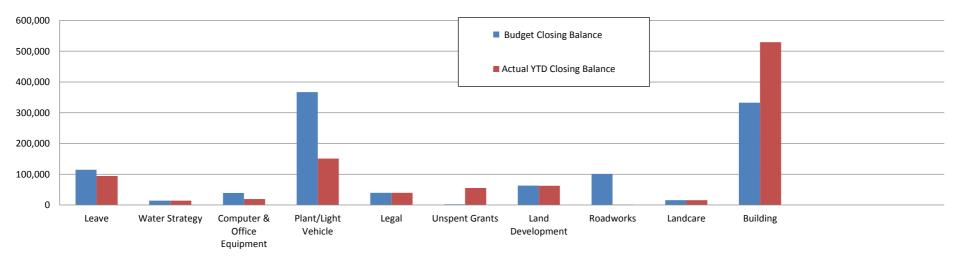

#### Amounts shown above include GST (where applicable)

Note 6 - Accounts Receivable (non-rates) 90+Days

Comments/Notes - Receivables General

Note 7: Cash Backed Reserve

| 2016-17                     |           |                 |                 | Amended<br>Budget | Actual Transfers | Amended<br>Budget | Actual Transfers |              |                |                 |
|-----------------------------|-----------|-----------------|-----------------|-------------------|------------------|-------------------|------------------|--------------|----------------|-----------------|
|                             | Opening   | Budget Interest | Actual Interest | Transfers In      | In               | Transfers Out     | Out              | Transfer out | Budget Closing | Actual YTD      |
| Name                        | Balance   | Earned          | Earned          | (+)               | (+)              | (-)               | (-)              | Reference    | Balance        | Closing Balance |
|                             | \$        | \$              | \$              | \$                | \$               | \$                | \$               |              | \$             | \$              |
| Leave                       | 93,784    | 1,000           | 463             | 20,000            | 0                | 0                 | 0                |              | 114,784        | 94,247          |
| Water Strategy              | 13,992    | 180             | 69              | 0                 | 0                | 0                 | 0                |              | 14,172         | 14,061          |
| Computer & Office Equipment | 19,195    | 200             | 95              | 20,000            | 0                | 0                 | 0                |              | 39,395         | 19,290          |
| Plant/Light Vehicle         | 262,094   | 1,500           | 1,254           | 287,344           | 0                | (183,989)         | (112,500)        |              | 366,949        | 150,848         |
| Legal                       | 39,325    | 500             | 194             | 0                 | 0                | 0                 | 0                |              | 39,825         | 39,519          |
| Unspent Grants              | 134,863   | 0               | 638             | 0                 | 0                | (132,449)         | (80,302)         |              | 2,414          | 55,199          |
| Land Development            | 62,168    | 1,000           | 307             | 0                 | 0                | 0                 | 0                |              | 63,168         | 62,475          |
| Roadworks                   | 1,060     | 0               | 0               | 100,000           | 0                | 0                 | 0                |              | 101,060        | 1,060           |
| Landcare                    | 25,557    | 300             | 95              | 0                 | 0                | (10,000)          | (10,000)         |              | 15,857         | 15,652          |
| Building                    | 527,030   | 7,000           | 2,600           | 135,000           | 0                | (336,109)         | 0                |              | 332,922        | 529,630         |
|                             |           |                 |                 |                   |                  |                   |                  |              |                |                 |
|                             |           |                 |                 |                   |                  |                   |                  |              |                |                 |
|                             | 1,179,068 | 11,680          | 5,715           | 562,344           | 0                | (662,547)         | (202,802)        |              | 1,090,546      | 981,981         |

Note 7 - Year To Date Reserve Balance to End of Year Estimate