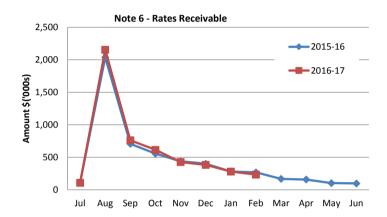

#### Note 6: RECEIVABLES

#### Receivables - Rates & Rubbish Receivable

Opening Arrears Previous Years Rates Levied Rubbish & other levies Less Collections to date Equals Current Outstanding

#### **Net Rates Collectable**

% Collected

| YTD 28 Feb 2017 | 30 June 2016 |
|-----------------|--------------|
| \$              | \$           |
| 98,478          | 125,964      |
| 2,464,871       | 2,343,564    |
| 123,127         | 121,766      |
| (2,451,694)     | (2,492,816)  |
| 234,782         | 98,478       |
|                 |              |
| 234,782         | 98,478       |
| 95.64%          | 96.20%       |