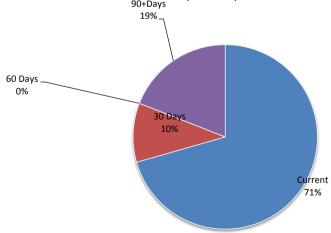

#### Receivables - General

|                                       | Current | 30 Days | 60 Days |    | 90+Days |
|---------------------------------------|---------|---------|---------|----|---------|
|                                       | \$      | \$      |         | \$ | \$      |
| Receivables - General                 | 17,365  | 2,551   |         | 0  | 4,691   |
| Total Receivables General Outstanding |         |         |         |    | 24,607  |

#### Amounts shown above include GST (where applicable)

Note 6 - Accounts Receivable (non-rates) 90+Days

Comments/Notes - Receivables General

Note 7: Cash Backed Reserve

| 2016-17                     |           |                 |                 | Amended<br>Budget | Actual Transfers | Amended<br>Budget | Actual Transfers |              |                |                 |
|-----------------------------|-----------|-----------------|-----------------|-------------------|------------------|-------------------|------------------|--------------|----------------|-----------------|
|                             | Opening   | Budget Interest | Actual Interest | Transfers In      | In               | Transfers Out     | Out              | Transfer out | Budget Closing | Actual YTD      |
| Name                        | Balance   | Earned          | Earned          | (+)               | (+)              | (-)               | (-)              | Reference    | Balance        | Closing Balance |
|                             | \$        | \$              | \$              | \$                | \$               | \$                | \$               |              | \$             | \$              |
| Leave                       | 93,784    | 1,000           | 463             | 20,000            | 0                | 0                 | 0                |              | 114,784        | 94,247          |
| Water Strategy              | 13,992    | 180             | 69              | 0                 | 0                | 0                 | 0                |              | 14,172         | 14,061          |
| Computer & Office Equipment | 19,195    | 200             | 95              | 20,000            | 0                | 0                 | 0                |              | 39,395         | 19,290          |
| Plant/Light Vehicle         | 262,094   | 1,500           | 1,254           | 287,344           | 0                | (183,989)         | (112,500)        |              | 366,949        | 150,848         |
| Legal                       | 39,325    | 500             | 194             | 0                 | 0                | 0                 | 0                |              | 39,825         | 39,519          |
| Unspent Grants              | 134,863   | 0               | 638             | 0                 | 0                | (132,449)         | (80,302)         |              | 2,414          | 55,199          |
| Land Development            | 62,168    | 1,000           | 307             | 0                 | 0                | 0                 | 0                |              | 63,168         | 62,475          |
| Roadworks                   | 1,060     | 0               | 0               | 100,000           | 0                | 0                 | 0                |              | 101,060        | 1,060           |
| Landcare                    | 25,557    | 300             | 95              | 0                 | 0                | (10,000)          | (10,000)         |              | 15,857         | 15,652          |
| Building                    | 527,030   | 7,000           | 2,600           | 135,000           | 0                | (336,109)         | 0                |              | 332,922        | 529,630         |
|                             |           |                 |                 |                   |                  |                   |                  |              |                |                 |
|                             |           |                 |                 |                   |                  |                   |                  |              |                |                 |
|                             | 1,179,068 | 11,680          | 5,715           | 562,344           | 0                | (662,547)         | (202,802)        |              | 1,090,546      | 981,981         |