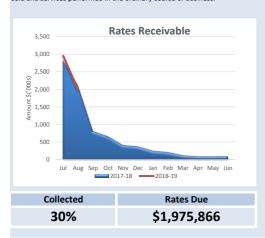

# OPERATING ACTIVITIES NOTE 1(b) ADJUSTED NET CURRENT ASSETS

| Adjusted Net Current Assets                       | Ref<br>Note | Last Years<br>Closing<br>30 June 2018 | This Time Last<br>Year<br>31 Aug 2017 | Year to Date<br>Actual<br>31 Aug 2018 |
|---------------------------------------------------|-------------|---------------------------------------|---------------------------------------|---------------------------------------|
|                                                   |             | \$                                    | \$                                    | \$                                    |
| Current Assets                                    |             |                                       |                                       |                                       |
| Cash Unrestricted                                 | 3           | 1,292,946                             | 2,411,881                             | 1,995,331                             |
| Cash Restricted                                   | 3           | 786,850                               | 1,349,780                             | 787,194                               |
| Receivables - Rates                               | 4           | 101,168                               | 2,116,694                             | 1,975,866                             |
| Receivables - Other                               | 4           | 76,827                                | 39,569                                | 543,393                               |
| Interest / ATO Receivable                         |             | 2,827                                 | 0                                     | 0                                     |
| Inventories                                       |             | 1,912                                 | 1,329                                 | 1,912                                 |
|                                                   | •           | 2,262,530                             | 5,919,253                             | 5,303,696                             |
| Less: Current Liabilities                         |             |                                       |                                       |                                       |
| Payables                                          |             | (188,978)                             | (230,670)                             | (238,092)                             |
| Provisions - employee                             |             | (314,497)                             | (33,326)                              | (314,497)                             |
| ATO Payables                                      | _           | (7,525)                               | (10,658)                              | (70,868)                              |
|                                                   |             | (511,000)                             | (274,654)                             | (623,457)                             |
| Unadjusted Net Current Assets                     |             | 1,751,530                             | 5,644,599                             | 4,680,239                             |
| Adjustments and exclusions permitted by FM Reg 32 |             |                                       |                                       |                                       |
| Less: Cash reserves                               | 3           | (786,850)                             | (1,349,780)                           | (787,194)                             |
| Add: Provisions - employee                        |             | 314,497                               | 33,326                                | 314,497                               |
| Adjusted Net Current Assets                       |             | 1,279,177                             | 4,328,145                             | 4,207,542                             |