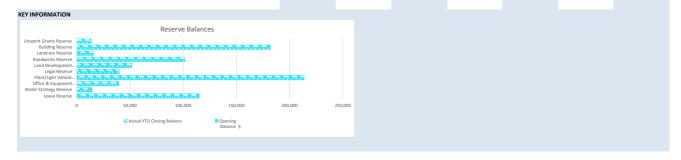

#### **KEY INFORMATION**

▲▼ Indicates a variance between Year to Date (YTD) Budget and YTD Actual data as per the adopted materiality threshold. Refer threshold. Refer to Note 2 for an explanation of the reasons for the variance.

The material variance adopted by Council for the 2018/19 year is \$10,000 or 10% whichever is the greater.

This statement is to be read in conjunction with the accompanying Financial Statements and notes.