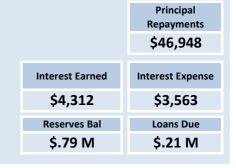

#### **STATUTORY REPORTING PROGRAMS**

|                                             |       |             |             |           |           | Var. %  |          |
|---------------------------------------------|-------|-------------|-------------|-----------|-----------|---------|----------|
|                                             |       |             | YTD         | YTD       | Var. \$   | (b)-    |          |
|                                             | Ref   | Annual      | Budget      | Actual    | (b)-(a)   | (a)/(a) | Var.     |
|                                             | Note  | Budget      | (a)         | (b)       | . , , ,   |         |          |
|                                             |       | \$          | \$          | \$        | \$        | %       |          |
| Opening Funding Surplus(Deficit)            | 1(b)  | 1,279,178   | 1,279,178   | 1,279,177 | (1)       | (0%)    |          |
|                                             |       |             |             |           |           |         |          |
| Revenue from operating activities           |       |             |             |           |           |         |          |
| Governance                                  |       | 17,744      | 200         | 4,280     | 4,080     | 2040%   |          |
| General Purpose Funding - Rates             | 5     | 2,703,726   | 2,703,726   | 2,703,868 | 142       | 0%      |          |
| General Purpose Funding - Other             |       | 456,426     | 106,222     | 123,851   | 17,629    | 17%     | <b>A</b> |
| Law, Order and Public Safety                |       | 26,858      | 4,227       | 1,111     | (3,116)   | (74%)   |          |
| Health                                      |       | 5,492       | 2,496       | 2,458     | (38)      | (2%)    |          |
| Education and Welfare                       |       | 0           | 0           | 0         | 0         |         |          |
| Housing                                     |       | 9,360       | 1,560       | 2,057     | 497       | 32%     |          |
| Community Amenities                         |       | 185,077     | 148,759     | 157,846   | 9,087     | 6%      |          |
| Recreation and Culture                      |       | 98,420      | 12,335      | 20,423    | 8,088     | 66%     |          |
| Transport                                   |       | 397,227     | 187,240     | 19,615    | (167,625) | (90%)   | •        |
| Economic Services                           |       | 21,550      | 6,493       | 6,932     | 439       | 7%      |          |
| Other Property and Services                 |       | 85,000      | 10,833      | 39,355    | 28,522    | 263%    | _        |
|                                             |       | 4,006,880   | 3,184,089   | 3,081,796 | (102,293) | (3%)    |          |
| Expenditure from operating activities       |       |             |             |           |           |         |          |
| Governance                                  |       | (448,883)   | (93,730)    | (78,319)  | 15,411    | 16%     | <b>A</b> |
| General Purpose Funding                     |       | (120,110)   | (17,725)    | (15,319)  | 2,406     | 14%     |          |
| Law, Order and Public Safety                |       | (197,755)   | (45,287)    | (32,510)  | 12,777    | 28%     | <b>A</b> |
| Health                                      |       | (16,776)    | (1,462)     | (1,878)   | (416)     | (28%)   |          |
| Education and Welfare                       |       | (2,000)     | 0           | (80)      | (80)      |         |          |
| Housing                                     |       | (4,219)     | (573)       | (391)     | 182       | 32%     |          |
| Community Amenities                         |       | (824,027)   | (114,579)   | (85,747)  | 28,832    | 25%     | <b>A</b> |
| Recreation and Culture                      |       | (771,528)   | (147,110)   | (79,811)  | 67,299    | 46%     | <b>A</b> |
| Transport                                   |       | (4,005,123) | (572,046)   | (188,312) | 383,734   | 67%     | <b>A</b> |
| Economic Services                           |       | (326,264)   | (53,053)    | (46,840)  | 6,213     | 12%     |          |
| Other Property and Services                 |       | (83,214)    | (26,514)    | 129,549   | 156,063   | 589%    | <b>A</b> |
|                                             |       | (6,799,899) | (1,072,079) | (399,660) | 672,419   | 63%     |          |
| Operating activities excluded from budget   |       | 2 222 227   | 202.004     |           |           |         |          |
| Add Back Depreciation                       | _     | 2,333,307   | 388,884     | 0         | (388,884) | (100%)  | •        |
| Adjust (Profit)/Loss on Asset Disposal      | 6     | 953         | 2 500 804   | 2 (92 126 | 0         |         |          |
| Amount attributable to operating activities |       | (458,759)   | 2,500,894   | 2,682,136 |           |         |          |
| Investing Activities                        |       |             |             |           |           |         |          |
| Non-operating Grants, Subsidies and         |       |             |             |           |           |         |          |
| Contributions                               | 10    | 1,082,772   | 414,836     | 620,300   | 205,464   | 50%     | _        |
| Proceeds from Disposal of Assets            | 6     | 76,500      | 0           | 0         | 0         |         |          |
| Capital Acquisitions                        | 7     | (2,119,968) | (167,461)   | (326,777) | (159,316) | (95%)   | •        |
| Amount attributable to investing activities |       | (960,696)   | 247,375     | 293,523   | _ ` ` ` ` | , ,     |          |
| _                                           |       |             |             |           |           |         |          |
| Financing Activities                        |       |             |             |           |           |         |          |
| Proceeds from New Debentures                |       | 85,000      | 0           | 0         | 0         |         |          |
| Transfer from Reserves                      | 9     | 309,065     | 36,962      | 0         | (36,962)  | (100%)  | •        |
| Repayment of Debentures                     | 8     | (99,136)    | 0           | (46,948)  | (46,948)  |         | •        |
| Transfer to Reserves                        | 9     | (154,652)   | (776)       | (344)     | 432       | 56%     |          |
| Amount attributable to financing activities |       | 140,277     | 36,186      | (47,292)  |           |         |          |
| Clasina Fundina Complex (D. C. 11)          | 4/1.3 | <b>'0</b> ' | 4.000.000   | 4 207 5 4 |           |         |          |
| Closing Funding Surplus(Deficit)            | 1(b)  | (0)         | 4,063,633   | 4,207,542 |           |         |          |

#### BY NATURE OR TYPE

|                                                   | Ref<br>Note | Annual<br>Budget       | YTD<br>Budget<br>(a)   | YTD<br>Actual<br>(b) | Var. \$<br>(b)-(a) | Var. %<br>(b)-(a)/(a) | Var.           |
|---------------------------------------------------|-------------|------------------------|------------------------|----------------------|--------------------|-----------------------|----------------|
| Opening Funding Surplus (Deficit)                 | 1(b)        | <b>\$</b><br>1,279,178 | <b>\$</b><br>1,279,178 | \$<br>1,279,177      | \$<br>(1)          | <b>%</b><br>(0%)      |                |
| Revenue from operating activities                 |             |                        |                        |                      |                    |                       |                |
| Rates                                             | 5           | 2,703,726              | 2,703,726              | 2,704,897            | 1,171              | 0%                    |                |
| Operating Grants, Subsidies and                   |             |                        |                        |                      |                    |                       |                |
| Contributions                                     | 10          | 905,418                | 299,296                | 149,077              | (150,219)          | (50%)                 | $\blacksquare$ |
| Fees and Charges                                  |             | 320,649                | 171,867                | 188,411              | 16,544             | 10%                   |                |
| Interest Earnings                                 |             | 45,752                 | 7,343                  | 4,312                | (3,031)            | (41%)                 |                |
| Other Revenue                                     |             | 11,050                 | 1,861                  | 35,100               | 33,239             | 1786%                 | <b>A</b>       |
| Profit on Disposal of Assets                      | 6           | 20,285                 | 0                      | 0                    | 0                  |                       |                |
|                                                   |             | 4,006,880              | 3,184,093              | 3,081,796            | (102,297)          | (3%)                  |                |
| Expenditure from operating activities             |             |                        |                        |                      |                    |                       |                |
| Employee Costs                                    |             | (2,031,824)            | (303,135)              | (221,084)            | 82,051             | 27%                   |                |
| Materials and Contracts                           |             | (2,068,217)            | (262,911)              | (66,444)             | 196,467            | 75%                   | <b>A</b>       |
| Utility Charges                                   |             | (59,639)               | (10,032)               | (4,571)              | 5,461              | 54%                   |                |
| Insurance Expenses                                |             | (155,789)              | (107,037)              | (103,998)            | 3,039              | 3%                    |                |
| Interest Expenses                                 |             | (9,454)                | (84)                   | (3,563)              | (3,479)            | (4142%)               |                |
| Depreciation on Non-Current Assets                |             | (2,333,307)            | (388,884)              | 0                    | 388,884            | 100%                  | <b>A</b>       |
| Loss on Disposal of Assets                        | 6           | (21,238)               | 0                      | 0                    | 0                  |                       |                |
| Other Expenditure                                 |             | (120,430)              | 0                      | 0                    | 0                  |                       |                |
| ·                                                 |             | (6,799,898)            | (1,072,083)            | (399,660)            | 672,423            | 63%                   | <b>A</b>       |
| Operating activities excluded from budget         |             |                        |                        |                      |                    |                       |                |
| Add back Depreciation                             |             | 2,333,307              | 388,884                | 0                    | (388,884)          | (100%)                | $\blacksquare$ |
| Adjust (Profit)/Loss on Asset Disposal            | 6           | 953                    | 0                      | 0                    | 0                  |                       |                |
| Amount attributable to operating activities       |             | (458,758)              | 2,500,894              | 2,682,135            |                    |                       |                |
| Investing activities                              |             |                        |                        |                      |                    |                       |                |
| Non-operating grants, subsidies and contributions | 10          | 1,082,772              | 414,836                | 620,300              | 205,464            | 50%                   | <b>A</b>       |
| Proceeds from Disposal of Assets                  | 6           | 76,500                 | 0                      | 0                    | 0                  |                       |                |
| Capital acquisitions                              | 7           | (2,119,968)            | (167,461)              | (326,777)            | (159,316)          | (95%)                 | $\blacksquare$ |
| Amount attributable to investing activities       |             | (960,696)              | 247,375                | 293,523              |                    |                       |                |
| Financing Activities                              |             |                        |                        |                      |                    |                       |                |
| Proceeds from New Debentures                      | 8           | 85,000                 | 0                      | 0                    | 0                  |                       |                |
| Transfer from Reserves                            | 9           | 309,065                | 36,962                 | 0                    | (36,962)           | (100%)                | $\blacksquare$ |
| Repayment of Debentures                           | 8           | (99,136)               | 0                      | (46,948)             | (46,948)           |                       | $\blacksquare$ |
| Transfer to Reserves                              | 9           | (154,652)              | (776)                  | (344)                | 432                | 56%                   |                |
| Amount attributable to financing activities       |             | 140,277                | 36,186                 | (47,292)             |                    |                       |                |
| Closing Funding Surplus (Deficit)                 | 1(b)        | (0)                    | 4,063,633              | 4,207,542            |                    |                       |                |