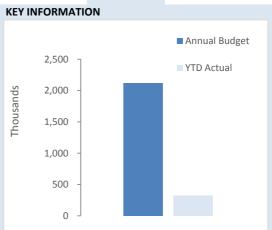

#### **KEY INFORMATION**

The amount of the adjusted net current assets at the end of the period represents the actual surplus (or deficit if the figure is a negative) as presented on the Rate Setting Statement.

This Year YTD
Surplus(Deficit)
\$4.21 M

Last Year YTD
Surplus(Deficit)
\$4.33 M