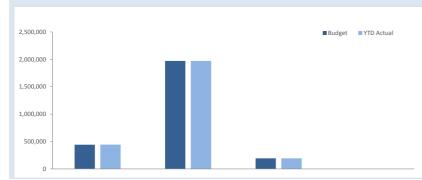

#### **STATUTORY REPORTING PROGRAMS**

|                                             |       |             |             |           |           | Var. %  |          |
|---------------------------------------------|-------|-------------|-------------|-----------|-----------|---------|----------|
|                                             |       |             | YTD         | YTD       | Var. \$   | (b)-    |          |
|                                             | Ref   | Annual      | Budget      | Actual    | (b)-(a)   | (a)/(a) | Var.     |
|                                             | Note  | Budget      | (a)         | (b)       | . , , ,   |         |          |
|                                             |       | \$          | \$          | \$        | \$        | %       |          |
| Opening Funding Surplus(Deficit)            | 1(b)  | 1,279,178   | 1,279,178   | 1,279,177 | (1)       | (0%)    |          |
|                                             |       |             |             |           |           |         |          |
| Revenue from operating activities           |       |             |             |           |           |         |          |
| Governance                                  |       | 17,744      | 200         | 4,280     | 4,080     | 2040%   |          |
| General Purpose Funding - Rates             | 5     | 2,703,726   | 2,703,726   | 2,703,868 | 142       | 0%      |          |
| General Purpose Funding - Other             |       | 456,426     | 106,222     | 123,851   | 17,629    | 17%     | <b>A</b> |
| Law, Order and Public Safety                |       | 26,858      | 4,227       | 1,111     | (3,116)   | (74%)   |          |
| Health                                      |       | 5,492       | 2,496       | 2,458     | (38)      | (2%)    |          |
| Education and Welfare                       |       | 0           | 0           | 0         | 0         |         |          |
| Housing                                     |       | 9,360       | 1,560       | 2,057     | 497       | 32%     |          |
| Community Amenities                         |       | 185,077     | 148,759     | 157,846   | 9,087     | 6%      |          |
| Recreation and Culture                      |       | 98,420      | 12,335      | 20,423    | 8,088     | 66%     |          |
| Transport                                   |       | 397,227     | 187,240     | 19,615    | (167,625) | (90%)   | •        |
| Economic Services                           |       | 21,550      | 6,493       | 6,932     | 439       | 7%      |          |
| Other Property and Services                 |       | 85,000      | 10,833      | 39,355    | 28,522    | 263%    | _        |
|                                             |       | 4,006,880   | 3,184,089   | 3,081,796 | (102,293) | (3%)    |          |
| Expenditure from operating activities       |       |             |             |           |           |         |          |
| Governance                                  |       | (448,883)   | (93,730)    | (78,319)  | 15,411    | 16%     | <b>A</b> |
| General Purpose Funding                     |       | (120,110)   | (17,725)    | (15,319)  | 2,406     | 14%     |          |
| Law, Order and Public Safety                |       | (197,755)   | (45,287)    | (32,510)  | 12,777    | 28%     | <b>A</b> |
| Health                                      |       | (16,776)    | (1,462)     | (1,878)   | (416)     | (28%)   |          |
| Education and Welfare                       |       | (2,000)     | 0           | (80)      | (80)      |         |          |
| Housing                                     |       | (4,219)     | (573)       | (391)     | 182       | 32%     |          |
| Community Amenities                         |       | (824,027)   | (114,579)   | (85,747)  | 28,832    | 25%     | <b>A</b> |
| Recreation and Culture                      |       | (771,528)   | (147,110)   | (79,811)  | 67,299    | 46%     | <b>A</b> |
| Transport                                   |       | (4,005,123) | (572,046)   | (188,312) | 383,734   | 67%     | <b>A</b> |
| Economic Services                           |       | (326,264)   | (53,053)    | (46,840)  | 6,213     | 12%     |          |
| Other Property and Services                 |       | (83,214)    | (26,514)    | 129,549   | 156,063   | 589%    | <b>A</b> |
|                                             |       | (6,799,899) | (1,072,079) | (399,660) | 672,419   | 63%     |          |
| Operating activities excluded from budget   |       | 2 222 227   | 202.004     |           |           |         |          |
| Add Back Depreciation                       | _     | 2,333,307   | 388,884     | 0         | (388,884) | (100%)  | •        |
| Adjust (Profit)/Loss on Asset Disposal      | 6     | 953         | 2 500 804   | 2 (92 126 | 0         |         |          |
| Amount attributable to operating activities |       | (458,759)   | 2,500,894   | 2,682,136 |           |         |          |
| Investing Activities                        |       |             |             |           |           |         |          |
| Non-operating Grants, Subsidies and         |       |             |             |           |           |         |          |
| Contributions                               | 10    | 1,082,772   | 414,836     | 620,300   | 205,464   | 50%     | _        |
| Proceeds from Disposal of Assets            | 6     | 76,500      | 0           | 0         | 0         |         |          |
| Capital Acquisitions                        | 7     | (2,119,968) | (167,461)   | (326,777) | (159,316) | (95%)   | •        |
| Amount attributable to investing activities |       | (960,696)   | 247,375     | 293,523   | _ ` ` ` ` | , ,     |          |
| _                                           |       |             |             |           |           |         |          |
| Financing Activities                        |       |             |             |           |           |         |          |
| Proceeds from New Debentures                |       | 85,000      | 0           | 0         | 0         |         |          |
| Transfer from Reserves                      | 9     | 309,065     | 36,962      | 0         | (36,962)  | (100%)  | •        |
| Repayment of Debentures                     | 8     | (99,136)    | 0           | (46,948)  | (46,948)  |         | •        |
| Transfer to Reserves                        | 9     | (154,652)   | (776)       | (344)     | 432       | 56%     |          |
| Amount attributable to financing activities |       | 140,277     | 36,186      | (47,292)  |           |         |          |
| Clasina Fundina Complex (D. C. 11)          | 4/1.3 | <b>'0</b> ' | 4.000.000   | 4 207 5 4 |           |         |          |
| Closing Funding Surplus(Deficit)            | 1(b)  | (0)         | 4,063,633   | 4,207,542 |           |         |          |

#### **KEY INFORMATION**

▲▼ Indicates a variance between Year to Date (YTD) Budget and YTD Actual data as per the adopted materiality threshold. Refer threshold. Refer to Note 2 for an explanation of the reasons for the variance.

The material variance adopted by Council for the 2018/19 year is \$10,000 or 10% whichever is the greater.

This statement is to be read in conjunction with the accompanying Financial Statements and notes.