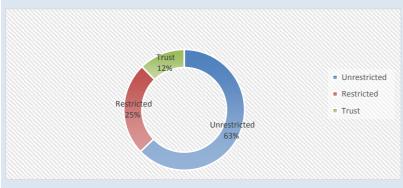

# OPERATING ACTIVITIES NOTE 1(b) ADJUSTED NET CURRENT ASSETS

| Adjusted Net Current Assets                       | Ref<br>Note | Last Years<br>Closing<br>30 June 2018 | This Time Last<br>Year<br>31 Aug 2017 | Year to Date<br>Actual<br>31 Aug 2018 |
|---------------------------------------------------|-------------|---------------------------------------|---------------------------------------|---------------------------------------|
|                                                   |             | \$                                    | \$                                    | \$                                    |
| Current Assets                                    |             |                                       |                                       |                                       |
| Cash Unrestricted                                 | 3           | 1,292,946                             | 2,411,881                             | 1,995,331                             |
| Cash Restricted                                   | 3           | 786,850                               | 1,349,780                             | 787,194                               |
| Receivables - Rates                               | 4           | 101,168                               | 2,116,694                             | 1,975,866                             |
| Receivables - Other                               | 4           | 76,827                                | 39,569                                | 543,393                               |
| Interest / ATO Receivable                         |             | 2,827                                 | 0                                     | 0                                     |
| Inventories                                       |             | 1,912                                 | 1,329                                 | 1,912                                 |
|                                                   | •           | 2,262,530                             | 5,919,253                             | 5,303,696                             |
| Less: Current Liabilities                         |             |                                       |                                       |                                       |
| Payables                                          |             | (188,978)                             | (230,670)                             | (238,092)                             |
| Provisions - employee                             |             | (314,497)                             | (33,326)                              | (314,497)                             |
| ATO Payables                                      | _           | (7,525)                               | (10,658)                              | (70,868)                              |
|                                                   |             | (511,000)                             | (274,654)                             | (623,457)                             |
| Unadjusted Net Current Assets                     |             | 1,751,530                             | 5,644,599                             | 4,680,239                             |
| Adjustments and exclusions permitted by FM Reg 32 |             |                                       |                                       |                                       |
| Less: Cash reserves                               | 3           | (786,850)                             | (1,349,780)                           | (787,194)                             |
| Add: Provisions - employee                        |             | 314,497                               | 33,326                                | 314,497                               |
| Adjusted Net Current Assets                       |             | 1,279,177                             | 4,328,145                             | 4,207,542                             |