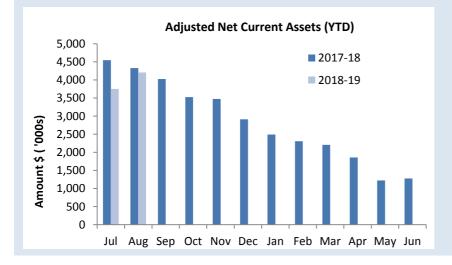

# OPERATING ACTIVITIES NOTE 1(b) ADJUSTED NET CURRENT ASSETS

| Adjusted Net Current Assets                       | Ref<br>Note | Last Years<br>Closing<br>30 June 2018 | This Time Last<br>Year<br>31 Aug 2017 | Year to Date<br>Actual<br>31 Aug 2018 |
|---------------------------------------------------|-------------|---------------------------------------|---------------------------------------|---------------------------------------|
|                                                   |             | \$                                    | \$                                    | \$                                    |
| Current Assets                                    |             |                                       |                                       |                                       |
| Cash Unrestricted                                 | 3           | 1,292,946                             | 2,411,881                             | 1,995,331                             |
| Cash Restricted                                   | 3           | 786,850                               | 1,349,780                             | 787,194                               |
| Receivables - Rates                               | 4           | 101,168                               | 2,116,694                             | 1,975,866                             |
| Receivables - Other                               | 4           | 76,827                                | 39,569                                | 543,393                               |
| Interest / ATO Receivable                         |             | 2,827                                 | 0                                     | 0                                     |
| Inventories                                       |             | 1,912                                 | 1,329                                 | 1,912                                 |
|                                                   | •           | 2,262,530                             | 5,919,253                             | 5,303,696                             |
| Less: Current Liabilities                         |             |                                       |                                       |                                       |
| Payables                                          |             | (188,978)                             | (230,670)                             | (238,092)                             |
| Provisions - employee                             |             | (314,497)                             | (33,326)                              | (314,497)                             |
| ATO Payables                                      | _           | (7,525)                               | (10,658)                              | (70,868)                              |
|                                                   |             | (511,000)                             | (274,654)                             | (623,457)                             |
| Unadjusted Net Current Assets                     |             | 1,751,530                             | 5,644,599                             | 4,680,239                             |
| Adjustments and exclusions permitted by FM Reg 32 |             |                                       |                                       |                                       |
| Less: Cash reserves                               | 3           | (786,850)                             | (1,349,780)                           | (787,194)                             |
| Add: Provisions - employee                        |             | 314,497                               | 33,326                                | 314,497                               |
| Adjusted Net Current Assets                       |             | 1,279,177                             | 4,328,145                             | 4,207,542                             |

#### **KEY INFORMATION**

The amount of the adjusted net current assets at the end of the period represents the actual surplus (or deficit if the figure is a negative) as presented on the Rate Setting Statement.

This Year YTD
Surplus(Deficit)
\$4.21 M

Last Year YTD
Surplus(Deficit)
\$4.33 M