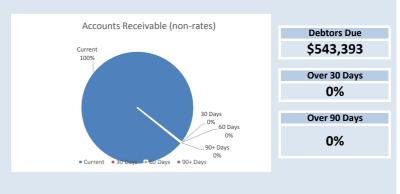

# OPERATING ACTIVITIES NOTE 1(b) ADJUSTED NET CURRENT ASSETS

| Adjusted Net Current Assets                       | Ref<br>Note | Last Years<br>Closing<br>30 June 2018 | This Time Last<br>Year<br>31 Aug 2017 | Year to Date<br>Actual<br>31 Aug 2018 |
|---------------------------------------------------|-------------|---------------------------------------|---------------------------------------|---------------------------------------|
|                                                   |             | \$                                    | \$                                    | \$                                    |
| Current Assets                                    |             |                                       |                                       |                                       |
| Cash Unrestricted                                 | 3           | 1,292,946                             | 2,411,881                             | 1,995,331                             |
| Cash Restricted                                   | 3           | 786,850                               | 1,349,780                             | 787,194                               |
| Receivables - Rates                               | 4           | 101,168                               | 2,116,694                             | 1,975,866                             |
| Receivables - Other                               | 4           | 76,827                                | 39,569                                | 543,393                               |
| Interest / ATO Receivable                         |             | 2,827                                 | 0                                     | 0                                     |
| Inventories                                       |             | 1,912                                 | 1,329                                 | 1,912                                 |
|                                                   | •           | 2,262,530                             | 5,919,253                             | 5,303,696                             |
| Less: Current Liabilities                         |             |                                       |                                       |                                       |
| Payables                                          |             | (188,978)                             | (230,670)                             | (238,092)                             |
| Provisions - employee                             |             | (314,497)                             | (33,326)                              | (314,497)                             |
| ATO Payables                                      | _           | (7,525)                               | (10,658)                              | (70,868)                              |
|                                                   |             | (511,000)                             | (274,654)                             | (623,457)                             |
| Unadjusted Net Current Assets                     |             | 1,751,530                             | 5,644,599                             | 4,680,239                             |
| Adjustments and exclusions permitted by FM Reg 32 |             |                                       |                                       |                                       |
| Less: Cash reserves                               | 3           | (786,850)                             | (1,349,780)                           | (787,194)                             |
| Add: Provisions - employee                        |             | 314,497                               | 33,326                                | 314,497                               |
| Adjusted Net Current Assets                       |             | 1,279,177                             | 4,328,145                             | 4,207,542                             |