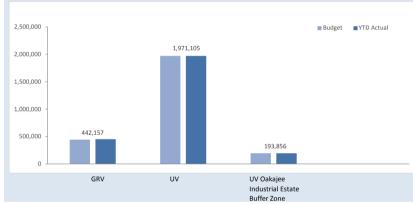

|             |           |         |      | 0         |           |         |       | 0         |
| Total General Rates                      |            |            |             |           |         |      | 2,703,726 |           |         |       | 2,713,451 |
| Totals                                   |            |            |             |           |         |      | 2,703,726 |           |         |       | 2,713,451 |

#### KEY INFORMATION

SIGNIFICANT ACCOUNTING POLICIES

Rates, grants, donations and other contributions are recognised as revenues when the local government obtains control over the assets comprising the contributions. Control over assets acquired from rates is obtained at the commencement of the rating period or, where earlier, upon receipt of the rates.



| buuget           | TID Actual                                     | 70      |
|------------------|------------------------------------------------|---------|
| \$2.7 M          | \$2.71 M                                       | 100%    |
| ■ GRV = UV Rural | 8% 17% 75% UV Oakajee Industrial Estate Buffer | rZone ■ |
|                  |                                                |         |

**General Rates** 

VTD Actual %

|            |                                       |          |          | Budget |          |          |          | YTD Actual |        |
|------------|---------------------------------------|----------|----------|--------|----------|----------|----------|------------|--------|
|            |                                       | Net Book |          |