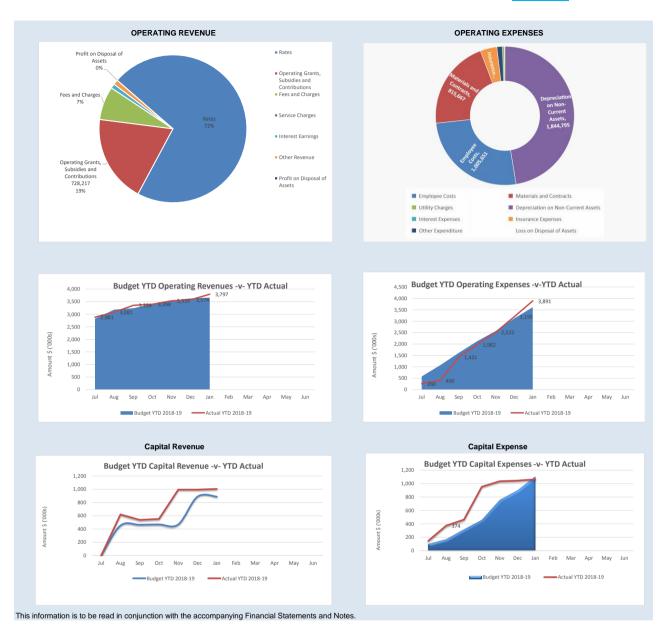

#### Items of Significance

The material variance adopted by the Shire of Chapman Valley for the 2018/19 year is \$10,000 or 10% whichever is the greater. The following selected items have been highlighted due to the amount of the variance to the budget or due to the nature of the revenue/expenditure. A full listing and explanation of all items considered of material variance is disclosed in Note 2.

|                                  | %<br>Completed | Annual Budget | YTD Budget | YTD<br>Actual | Variance<br>(Under)/Over |
|----------------------------------|----------------|---------------|------------|---------------|--------------------------|
| Capital Expenditure<br>Buildings | 28.61%         | 171,781       | 112,481    | 49,140        | 63,341                   |
| Plant & Equipment                | 1.49%          | 571,500       | 66,500     | 8,490         | 58,010                   |
| Infrastructure - Roads           | 69.45%         | 1,376,687     | 869,496    | 956,092       | (86,596)                 |

<sup>\*</sup> Note: % Compares current ytd actuals to annual budget

| Financial Position                 | Th | is Time Last<br>Year | Υ  | ear to Date<br>Actual |
|------------------------------------|----|----------------------|----|-----------------------|
| Adjusted Net Current Assets        | \$ | 2,492,644            | \$ | 3,060,014             |
| Cash and Equivalent - Unrestricted | \$ | 2,414,690            | \$ | 2,656,157             |
| Cash and Equivalent - Restricted   | \$ | 1,345,167            | \$ | 742,834               |
| Receivables - Rates                | \$ | 256,048              | \$ | 258,564               |
| Receivables - Other                | \$ | 2,215                | \$ | 191,821               |
| Payables                           | \$ | 174,189              | \$ | 25,591                |