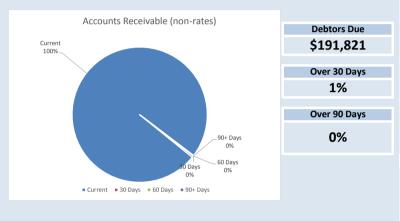

<sup>\*</sup> Note: % Compares current ytd actuals to annual budget

| Financial Position                 | Th | is Time Last<br>Year | Υ  | ear to Date<br>Actual |
|------------------------------------|----|----------------------|----|-----------------------|
| Adjusted Net Current Assets        | \$ | 2,492,644            | \$ | 3,060,014             |
| Cash and Equivalent - Unrestricted | \$ | 2,414,690            | \$ | 2,656,157             |
| Cash and Equivalent - Restricted   | \$ | 1,345,167            | \$ | 742,834               |
| Receivables - Rates                | \$ | 256,048              | \$ | 258,564               |
| Receivables - Other                | \$ | 2,215                | \$ | 191,821               |
| Payables                           | \$ | 174,189              | \$ | 25,591                |