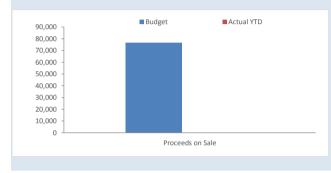

#### **STATUTORY REPORTING PROGRAMS**

|                                                                           | Ref  | Annual                           | YTD<br>Budget                  | YTD<br>Actual          | Var. \$<br>(b)-(a) | Var. %<br>(b)-<br>(a)/(a) | Var.     |
|---------------------------------------------------------------------------|------|----------------------------------|--------------------------------|------------------------|--------------------|---------------------------|----------|
|                                                                           | Note | <b>Budget</b><br>\$              | (a)<br>\$                      | (b)<br>\$              | \$                 | %                         |          |
| Opening Funding Surplus(Deficit)                                          | 1(b) | 1,367,942                        | 1,367,942                      | 1,367,942              | 0                  | 0%                        |          |
| Revenue from operating activities                                         |      |                                  |                                |                        |                    |                           |          |
| Governance                                                                |      | 17,745                           | 700                            | 10,172                 | 9,472              | 1353%                     |          |
| General Purpose Funding - Rates                                           | 5    | 2,703,726                        | 2,703,726                      | 2,713,451              | 9,725              | 0%                        |          |
| General Purpose Funding - Other                                           |      | 456,426                          | 243,930                        | 270,238                | 26,308             | 11%                       |          |
| Law, Order and Public Safety<br>Health                                    |      | 26,858<br>5,492                  | 22,231<br>4,644                | 25,345<br>5,130        | 3,114              | 14%                       |          |
| Housing                                                                   |      | 9,360                            | 5,460                          | 4,680                  | 486<br>(780)       | 10%<br>(14%)              |          |
| Community Amenities                                                       |      | 185,077                          | 167,089                        | 177,009                | 9,920              | 6%                        |          |
| Recreation and Culture                                                    |      | 103,420                          | 75,518                         | 68,618                 | (6,900)            | (9%)                      |          |
| Transport                                                                 |      | 392,227                          | 1,208,364                      | 1,373,211              | 164,847            | 14%                       |          |
| Economic Services                                                         |      | 21,550                           | 14,042                         | 17,880                 | 3,838              | 27%                       |          |
| Other Property and Services                                               |      | 85,000                           | 46,249                         | 90,659                 | 44,410             | 96%                       | <b>A</b> |
|                                                                           |      | 4,006,881                        | 4,491,953                      | 4,756,394              | 264,441            | 6%                        |          |
| Expenditure from operating activities                                     |      |                                  |                                |                        |                    |                           |          |
| Governance                                                                |      | (448,883)                        | (231,961)                      | (231,300)              | 660                | 0%                        |          |
| General Purpose Funding                                                   |      | (120,110)                        | (61,458)                       | (53,306)               | 8,152              | 13%                       |          |
| Law, Order and Public Safety                                              |      | (197,755)                        | (125,119)                      | (116,320)              | 8,799              | 7%                        |          |
| Health                                                                    |      | (16,776)                         | (1,000)                        | (160)                  | 840                | 84%                       |          |
| Education and Welfare                                                     |      | (2,000)                          | (9,117)                        | (7,909)                | 1,208              | 13%                       |          |
| Housing                                                                   |      | (4,219)                          | (2,526)                        | (1,811)                | 715                | 28%                       |          |
| Community Amenities                                                       |      | (824,027)                        | (410,664)                      | (356,351)              | 54,313             | 13%                       |          |
| Recreation and Culture                                                    |      | (771,528)                        | (486,317)                      | (423,117)              | 63,200             | 13%                       |          |
| Transport                                                                 |      | (4,005,123)                      | (2,851,073)                    | (3,610,221)            | (759,149)          | (27%)                     |          |
| Economic Services                                                         |      | (326,264)                        | (190,834)                      | (173,723)              | 17,111             | 9%                        |          |
|                                                                           |      |                                  |                                |                        |                    |                           |          |
| Other Property and Services                                               |      | (83,212)<br>( <b>6,799,898</b> ) | (78,232)<br><b>(4,448,299)</b> | 124,890<br>(4,849,329) | 203,122 (401,029)  | 260%<br>(9%)              | -        |
| Operating activities excluded from budget                                 |      | (0,755,050)                      | (4,440,233)                    | (4,043,323)            | (401,023)          | (376)                     |          |
| Add Back Depreciation                                                     |      | 2 222 207                        | 1 261 004                      | 1 044 705              | 402 704            | 260/                      |          |
| Adjust (Profit)/Loss on Asset Disposal                                    | 6    | 2,333,307<br>953                 | 1,361,094<br>18,802            | 1,844,795<br>0         | 483,701            | 36%                       |          |
| Amount attributable to operating activities                               | 0    | (458,757)                        | 1,423,550                      | 1,751,860              | (18,802)           | (100%)                    | •        |
| Investing Activities                                                      |      | (130,737)                        | 1, 120,000                     | 1,751,666              |                    |                           |          |
| Non-operating Grants, Subsidies and                                       |      |                                  |                                |                        |                    |                           |          |
| Contributions                                                             | 10   | 1,082,772                        | 832,672                        | 959,084                | 126,412            | 15%                       | <b>A</b> |
| Proceeds from Disposal of Assets                                          | 6    | 76,500                           | 1,500                          | 0                      | (1,500)            | (100%)                    |          |
| Capital Acquisitions                                                      | 7    | (2,119,968)                      | (1,048,477)                    | (1,013,722)            | 34,755             | 3%                        |          |
| Amount attributable to investing activities                               |      | (960,696)                        | (214,305)                      | (54,638)               |                    |                           |          |
| Financing Activities                                                      |      |                                  |                                |                        |                    |                           |          |
| Proceeds from New Debentures                                              | -    | 85,000                           | 0                              | 0                      | 0                  |                           |          |
| Transfer from Reserves                                                    | 9    | 309,065                          | 53,884                         | 46,078                 | (7,806)            | (14%)                     |          |
| Repayment of Debentures                                                   | 8    | (99,136)                         | (49,167)                       | (49,167)               | (0)                | (0%)                      |          |
| Transfer to Reserves  Amount attributable to financing activities         | 9 .  | (154,652)<br><b>140,277</b>      | (2,716)<br><b>2,001</b>        | (2,062)<br>(5,151)     | 654                | 24%                       |          |
|                                                                           |      | - /                              | ·                              |                        |                    |                           |          |
| Closing Funding Surplus(Deficit) Additional Surplus pending budget review | 1(b) | 88,766                           | 2,579,189                      | 3,060,014              |                    |                           |          |
| Additional Surplus pending budget review                                  |      | 00,700                           |                                |                        |                    |                           |          |