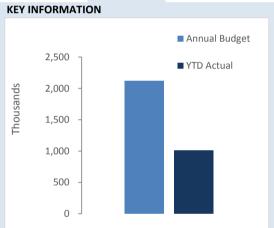

#### KEY INFORMATION

▲▼ Indicates a variance between Year to Date (YTD) Budget and YTD Actual data as per the adopted materiality threshold. Refer threshold. Refer to Note 2 for an explanation of the reasons for the variance.