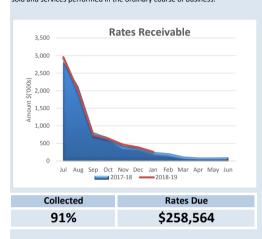

<sup>\*</sup> Note: % Compares current ytd actuals to annual budget

| Financial Position                 | Th | is Time Last<br>Year | Υ  | ear to Date<br>Actual |
|------------------------------------|----|----------------------|----|-----------------------|
| Adjusted Net Current Assets        | \$ | 2,492,644            | \$ | 3,060,014             |
| Cash and Equivalent - Unrestricted | \$ | 2,414,690            | \$ | 2,656,157             |
| Cash and Equivalent - Restricted   | \$ | 1,345,167            | \$ | 742,834               |
| Receivables - Rates                | \$ | 256,048              | \$ | 258,564               |
| Receivables - Other                | \$ | 2,215                | \$ | 191,821               |
| Payables                           | \$ | 174,189              | \$ | 25,591                |