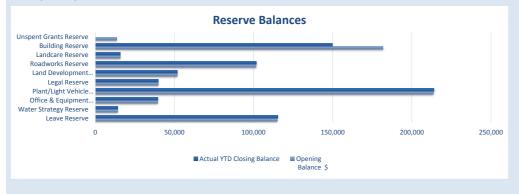

#### **STATUTORY REPORTING PROGRAMS**

|                                                                           | Ref  | Annual                           | YTD<br>Budget                  | YTD<br>Actual          | Var. \$<br>(b)-(a) | Var. %<br>(b)-<br>(a)/(a) | Var.     |
|---------------------------------------------------------------------------|------|----------------------------------|--------------------------------|------------------------|--------------------|---------------------------|----------|
|                                                                           | Note | <b>Budget</b><br>\$              | (a)<br>\$                      | (b)<br>\$              | \$                 | %                         |          |
| Opening Funding Surplus(Deficit)                                          | 1(b) | 1,367,942                        | 1,367,942                      | 1,367,942              | 0                  | 0%                        |          |
| Revenue from operating activities                                         |      |                                  |                                |                        |                    |                           |          |
| Governance                                                                |      | 17,745                           | 700                            | 10,172                 | 9,472              | 1353%                     |          |
| General Purpose Funding - Rates                                           | 5    | 2,703,726                        | 2,703,726                      | 2,713,451              | 9,725              | 0%                        |          |
| General Purpose Funding - Other                                           |      | 456,426                          | 243,930                        | 270,238                | 26,308             | 11%                       |          |
| Law, Order and Public Safety<br>Health                                    |      | 26,858<br>5,492                  | 22,231<br>4,644                | 25,345<br>5,130        | 3,114              | 14%                       |          |
| Housing                                                                   |      | 9,360                            | 5,460                          | 4,680                  | 486<br>(780)       | 10%<br>(14%)              |          |
| Community Amenities                                                       |      | 185,077                          | 167,089                        | 177,009                | 9,920              | 6%                        |          |
| Recreation and Culture                                                    |      | 103,420                          | 75,518                         | 68,618                 | (6,900)            | (9%)                      |          |
| Transport                                                                 |      | 392,227                          | 1,208,364                      | 1,373,211              | 164,847            | 14%                       |          |
| Economic Services                                                         |      | 21,550                           | 14,042                         | 17,880                 | 3,838              | 27%                       |          |
| Other Property and Services                                               |      | 85,000                           | 46,249                         | 90,659                 | 44,410             | 96%                       | <b>A</b> |
|                                                                           |      | 4,006,881                        | 4,491,953                      | 4,756,394              | 264,441            | 6%                        |          |
| Expenditure from operating activities                                     |      |                                  |                                |                        |                    |                           |          |
| Governance                                                                |      | (448,883)                        | (231,961)                      | (231,300)              | 660                | 0%                        |          |
| General Purpose Funding                                                   |      | (120,110)                        | (61,458)                       | (53,306)               | 8,152              | 13%                       |          |
| Law, Order and Public Safety                                              |      | (197,755)                        | (125,119)                      | (116,320)              | 8,799              | 7%                        |          |
| Health                                                                    |      | (16,776)                         | (1,000)                        | (160)                  | 840                | 84%                       |          |
| Education and Welfare                                                     |      | (2,000)                          | (9,117)                        | (7,909)                | 1,208              | 13%                       |          |
| Housing                                                                   |      | (4,219)                          | (2,526)                        | (1,811)                | 715                | 28%                       |          |
| Community Amenities                                                       |      | (824,027)                        | (410,664)                      | (356,351)              | 54,313             | 13%                       |          |
| Recreation and Culture                                                    |      | (771,528)                        | (486,317)                      | (423,117)              | 63,200             | 13%                       |          |
| Transport                                                                 |      | (4,005,123)                      | (2,851,073)                    | (3,610,221)            | (759,149)          | (27%)                     |          |
| Economic Services                                                         |      | (326,264)                        | (190,834)                      | (173,723)              | 17,111             | 9%                        |          |
|                                                                           |      |                                  |                                |                        |                    |                           |          |
| Other Property and Services                                               |      | (83,212)<br>( <b>6,799,898</b> ) | (78,232)<br><b>(4,448,299)</b> | 124,890<br>(4,849,329) | 203,122 (401,029)  | 260%<br>(9%)              | -        |
| Operating activities excluded from budget                                 |      | (0,755,050)                      | (4,440,233)                    | (4,043,323)            | (401,023)          | (376)                     |          |
| Add Back Depreciation                                                     |      | 2 222 207                        | 1 261 004                      | 1 044 705              | 402 704            | 260/                      |          |
| Adjust (Profit)/Loss on Asset Disposal                                    | 6    | 2,333,307<br>953                 | 1,361,094<br>18,802            | 1,844,795<br>0         | 483,701            | 36%                       |          |
| Amount attributable to operating activities                               | 0    | (458,757)                        | 1,423,550                      | 1,751,860              | (18,802)           | (100%)                    | •        |
| Investing Activities                                                      |      | (130,737)                        | 1, 120,000                     | 1,751,666              |                    |                           |          |
| Non-operating Grants, Subsidies and                                       |      |                                  |                                |                        |                    |                           |          |
| Contributions                                                             | 10   | 1,082,772                        | 832,672                        | 959,084                | 126,412            | 15%                       | <b>A</b> |
| Proceeds from Disposal of Assets                                          | 6    | 76,500                           | 1,500                          | 0                      | (1,500)            | (100%)                    |          |
| Capital Acquisitions                                                      | 7    | (2,119,968)                      | (1,048,477)                    | (1,013,722)            | 34,755             | 3%                        |          |
| Amount attributable to investing activities                               |      | (960,696)                        | (214,305)                      | (54,638)               |                    |                           |          |
| Financing Activities                                                      |      |                                  |                                |                        |                    |                           |          |
| Proceeds from New Debentures                                              | -    | 85,000                           | 0                              | 0                      | 0                  |                           |          |
| Transfer from Reserves                                                    | 9    | 309,065                          | 53,884                         | 46,078                 | (7,806)            | (14%)                     |          |
| Repayment of Debentures                                                   | 8    | (99,136)                         | (49,167)                       | (49,167)               | (0)                | (0%)                      |          |
| Transfer to Reserves  Amount attributable to financing activities         | 9 .  | (154,652)<br><b>140,277</b>      | (2,716)<br><b>2,001</b>        | (2,062)<br>(5,151)     | 654                | 24%                       |          |
|                                                                           |      | - /                              | ·                              |                        |                    |                           |          |
| Closing Funding Surplus(Deficit) Additional Surplus pending budget review | 1(b) | 88,766                           | 2,579,189                      | 3,060,014              |                    |                           |          |
| Additional Surplus pending budget review                                  |      | 00,700                           |                                |                        |                    |                           |          |