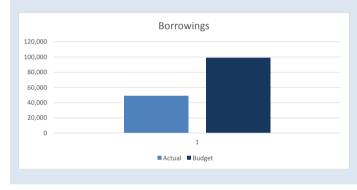

#### **STATUTORY REPORTING PROGRAMS**

|                                                                           | Ref  | Annual                           | YTD<br>Budget                  | YTD<br>Actual          | Var. \$<br>(b)-(a) | Var. %<br>(b)-<br>(a)/(a) | Var.     |
|---------------------------------------------------------------------------|------|----------------------------------|--------------------------------|------------------------|--------------------|---------------------------|----------|
|                                                                           | Note | <b>Budget</b><br>\$              | (a)<br>\$                      | (b)<br>\$              | \$                 | %                         |          |
| Opening Funding Surplus(Deficit)                                          | 1(b) | 1,367,942                        | 1,367,942                      | 1,367,942              | 0                  | 0%                        |          |
| Revenue from operating activities                                         |      |                                  |                                |                        |                    |                           |          |
| Governance                                                                |      | 17,745                           | 700                            | 10,172                 | 9,472              | 1353%                     |          |
| General Purpose Funding - Rates                                           | 5    | 2,703,726                        | 2,703,726                      | 2,713,451              | 9,725              | 0%                        |          |
| General Purpose Funding - Other                                           |      | 456,426                          | 243,930                        | 270,238                | 26,308             | 11%                       |          |
| Law, Order and Public Safety<br>Health                                    |      | 26,858<br>5,492                  | 22,231<br>4,644                | 25,345<br>5,130        | 3,114              | 14%                       |          |
| Housing                                                                   |      | 9,360                            | 5,460                          | 4,680                  | 486<br>(780)       | 10%<br>(14%)              |          |
| Community Amenities                                                       |      | 185,077                          | 167,089                        | 177,009                | 9,920              | 6%                        |          |
| Recreation and Culture                                                    |      | 103,420                          | 75,518                         | 68,618                 | (6,900)            | (9%)                      |          |
| Transport                                                                 |      | 392,227                          | 1,208,364                      | 1,373,211              | 164,847            | 14%                       |          |
| Economic Services                                                         |      | 21,550                           | 14,042                         | 17,880                 | 3,838              | 27%                       |          |
| Other Property and Services                                               |      | 85,000                           | 46,249                         | 90,659                 | 44,410             | 96%                       | <b>A</b> |
|                                                                           |      | 4,006,881                        | 4,491,953                      | 4,756,394              | 264,441            | 6%                        |          |
| Expenditure from operating activities                                     |      |                                  |                                |                        |                    |                           |          |
| Governance                                                                |      | (448,883)                        | (231,961)                      | (231,300)              | 660                | 0%                        |          |
| General Purpose Funding                                                   |      | (120,110)                        | (61,458)                       | (53,306)               | 8,152              | 13%                       |          |
| Law, Order and Public Safety                                              |      | (197,755)                        | (125,119)                      | (116,320)              | 8,799              | 7%                        |          |
| Health                                                                    |      | (16,776)                         | (1,000)                        | (160)                  | 840                | 84%                       |          |
| Education and Welfare                                                     |      | (2,000)                          | (9,117)                        | (7,909)                | 1,208              | 13%                       |          |
| Housing                                                                   |      | (4,219)                          | (2,526)                        | (1,811)                | 715                | 28%                       |          |
| Community Amenities                                                       |      | (824,027)                        | (410,664)                      | (356,351)              | 54,313             | 13%                       |          |
| Recreation and Culture                                                    |      | (771,528)                        | (486,317)                      | (423,117)              | 63,200             | 13%                       |          |
| Transport                                                                 |      | (4,005,123)                      | (2,851,073)                    | (3,610,221)            | (759,149)          | (27%)                     |          |
| Economic Services                                                         |      | (326,264)                        | (190,834)                      | (173,723)              | 17,111             | 9%                        |          |
|                                                                           |      |                                  |                                |                        |                    |                           |          |
| Other Property and Services                                               |      | (83,212)<br>( <b>6,799,898</b> ) | (78,232)<br><b>(4,448,299)</b> | 124,890<br>(4,849,329) | 203,122 (401,029)  | 260%<br>(9%)              | -        |
| Operating activities excluded from budget                                 |      | (0,755,050)                      | (4,440,233)                    | (4,043,323)            | (401,023)          | (376)                     |          |
| Add Back Depreciation                                                     |      | 2 222 207                        | 1 261 004                      | 1 044 705              | 402 704            | 260/                      |          |
| Adjust (Profit)/Loss on Asset Disposal                                    | 6    | 2,333,307<br>953                 | 1,361,094<br>18,802            | 1,844,795<br>0         | 483,701            | 36%                       |          |
| Amount attributable to operating activities                               | 0    | (458,757)                        | 1,423,550                      | 1,751,860              | (18,802)           | (100%)                    | •        |
| Investing Activities                                                      |      | (130,737)                        | 1, 120,000                     | 1,751,666              |                    |                           |          |
| Non-operating Grants, Subsidies and                                       |      |                                  |                                |                        |                    |                           |          |
| Contributions                                                             | 10   | 1,082,772                        | 832,672                        | 959,084                | 126,412            | 15%                       | <b>A</b> |
| Proceeds from Disposal of Assets                                          | 6    | 76,500                           | 1,500                          | 0                      | (1,500)            | (100%)                    |          |
| Capital Acquisitions                                                      | 7    | (2,119,968)                      | (1,048,477)                    | (1,013,722)            | 34,755             | 3%                        |          |
| Amount attributable to investing activities                               |      | (960,696)                        | (214,305)                      | (54,638)               |                    |                           |          |
| Financing Activities                                                      |      |                                  |                                |                        |                    |                           |          |
| Proceeds from New Debentures                                              | -    | 85,000                           | 0                              | 0                      | 0                  |                           |          |
| Transfer from Reserves                                                    | 9    | 309,065                          | 53,884                         | 46,078                 | (7,806)            | (14%)                     |          |
| Repayment of Debentures                                                   | 8    | (99,136)                         | (49,167)                       | (49,167)               | (0)                | (0%)                      |          |
| Transfer to Reserves  Amount attributable to financing activities         | 9 .  | (154,652)<br><b>140,277</b>      | (2,716)<br><b>2,001</b>        | (2,062)<br>(5,151)     | 654                | 24%                       |          |
|                                                                           |      | - /                              | ·                              |                        |                    |                           |          |
| Closing Funding Surplus(Deficit) Additional Surplus pending budget review | 1(b) | 88,766                           | 2,579,189                      | 3,060,014              |                    |                           |          |
| Additional Surplus pending budget review                                  |      | 00,700                           |                                |                        |                    |                           |          |