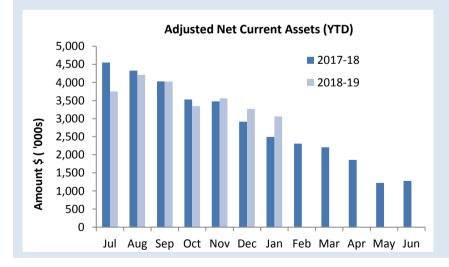

<sup>\*</sup> Note: % Compares current ytd actuals to annual budget

| Financial Position                 | Th | is Time Last<br>Year | Υ  | ear to Date<br>Actual |
|------------------------------------|----|----------------------|----|-----------------------|
| Adjusted Net Current Assets        | \$ | 2,492,644            | \$ | 3,060,014             |
| Cash and Equivalent - Unrestricted | \$ | 2,414,690            | \$ | 2,656,157             |
| Cash and Equivalent - Restricted   | \$ | 1,345,167            | \$ | 742,834               |
| Receivables - Rates                | \$ | 256,048              | \$ | 258,564               |
| Receivables - Other                | \$ | 2,215                | \$ | 191,821               |
| Payables                           | \$ | 174,189              | \$ | 25,591                |