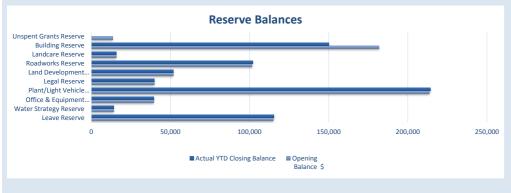

# OPERATING ACTIVITIES NOTE 3 CASH AND INVESTMENTS

|                                           |              |            |         | Total      |             | Maturity  |
|-------------------------------------------|--------------|------------|---------|------------|-------------|-----------|
| Cash and Investments                      | Unrestricted | Restricted | Trust   | YTD Actual | Institution | Date      |
|                                           | \$           | \$         | \$      | \$         |             |           |
| Cash on Hand                              |              |            |         |            |             |           |
| Petty Cash and Floats                     | 700          |            |         | 700        | Westpac     | On Hand   |
| At Call Deposits                          |              |            |         |            |             |           |
| Municipal Bank Account                    | 134,347      |            |         | 134,347    | Westpac     | At Call   |
| Municipal Investment Account              | 1,747,539    |            |         | 1,747,539  | Westpac     | At Call   |
| Reserve Fund - Leave                      |              | 115,482    |         | 115,482    | Westpac     | At Call   |
| Reserve Fund -Water                       |              | 14,216     |         | 14,216     | Westpac     | At Call   |
| Reserve Fund - Office & Equipment         |              | 39,684     |         | 39,684     | Westpac     | At Call   |
| Reserve Fund - Plant/Light Vehicle        |              | 214,374    |         | 214,374    | Westpac     | At Call   |
| Reserve Fund - Legal                      |              | 39,956     |         | 39,956     | Westpac     | At Call   |
| Reserve Fund - Land Development           |              | 51,997     |         | 51,997     | Westpac     | At Call   |
| Reserve Fund - Roadworks                  |              | 101,998    |         | 101,998    | Westpac     | At Call   |
| Reserve Fund - Landcare                   |              | 15,825     |         | 15,825     | Westpac     | At Call   |
| Reserve Fund - Building                   |              | 150,027    |         | 150,027    | Westpac     | At Call   |
| Reserve Fund - Unspent Grants             |              | 0          |         | 0          | Westpac     | At Call   |
| Trust Bank Account                        |              |            | 112,542 | 112,542    | Westpac     | At Call   |
| TD 462763 - POS Bill Hemsley Park         |              |            | 14,282  | 14,282     | Westpac     | At Call   |
| Term Deposits                             |              |            | ,       | ŕ          |             |           |
| TD 454181 - POS Wokarena                  |              |            | 140,313 | 140.313    | Westpac     | 28-May-19 |
| TD 454202 - Wokarena Intersection Upgrade |              |            | 124,511 | 124,511    | Westpac     | 28-May-19 |
|                                           |              |            |         |            |             |           |
| Total                                     | 1,882,586    | 743,559    | 391,649 | 3,017,794  |             |           |