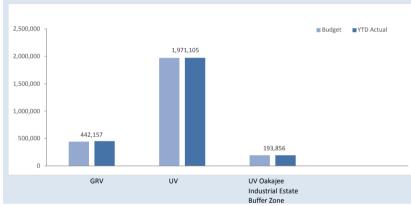

| General Rate Revenue                     |            |            |             |           | Amended | Budget |           |           | YTD A   | ctual |           |
|------------------------------------------|------------|------------|-------------|-----------|---------|--------|-----------|-----------|---------|-------|-----------|
|                                          |            | Number of  | Rateable    | Rate      | Interim | Back   | Total     | Rate      | Interim | Back  | Total     |
|                                          | Rate in    | Properties | Value       | Revenue   | Rate    | Rate   | Revenue   | Revenue   | Rates   | Rates | Revenue   |
| RATE TYPE                                | \$         |            |             | \$        | \$      | \$     | \$        | \$        | \$      | \$    | \$        |
| Differential General Rate                |            |            |             |           |         |        |           |           |         |       |           |
| GRV                                      | 0.076430   | 286        | 5,785,126   | 442,157   | 0       | 0      | 442,157   | 442,157   | 10,893  | 297   | 453,347   |
| UV Rural                                 | 0.011105   | 410        | 177,497,000 | 1,971,105 | 0       | 0      | 1,971,105 | 1,971,105 | 466     | 39    | 1,971,611 |
| UV Oakajee Industrial Estate Buffer Zone | 0.021740   | 2          | 8,917,000   | 193,856   | 0       | 0      | 193,856   | 193,856   | 0       | 0     | 193,856   |
| Minimum Payment                          | Minimum \$ |            |             |           |         |        |           |           |         |       |           |
| GRV                                      | 600        | 181        | 442,157     | 108,600   | 0       | 0      | 108,600   | 108,600   | 0       | 0     | 108,600   |
| UV Rural                                 | 400        | 16         | 1,971,105   | 6,400     | 0       | 0      | 6,400     | 6,400     | 0       | 0     | 6,400     |
| UV Oakajee Industrial Estate Buffer Zone | 400        | 0          | 0           | 0         | 0       | 0      | 0         | 0         | 0       | 0     | 0         |
| Sub-Totals                               |            | 895        | 194,612,388 | 2,722,118 | 0       | 0      | 2,722,118 | 2,722,118 | 11,359  | 336   | 2,733,814 |
| Discount/Concession                      |            |            |             |           |         |        |           |           |         |       |           |
| Excess Rates                             |            |            |             |           |         |        | (18,392)  | (18,392)  | 0       | 0     | (18,392)  |
| Amount from General Rates                |            |            |             |           |         |        | 2,703,726 |           |         |       | 2,715,422 |
| Ex-Gratia Rates                          |            |            |             |           |         |        | 0         |           |         |       | 0         |
| Total General Rates                      |            |            |             |           |         |        | 2,703,726 |           |         |       | 2,715,422 |
| Totals                                   |            |            |             |           |         |        | 2,703,726 |           |         |       | 2,715,422 |

| buuget       | TID Actual                            | 70     |
|--------------|---------------------------------------|--------|
| \$2.7 M      | \$2.72 M                              | 100%   |
|              | 75%                                   |        |
| GRV UV Rural | ■ UV Oakajee Industrial Estate Buffer | Zone = |
|              |                                       |        |