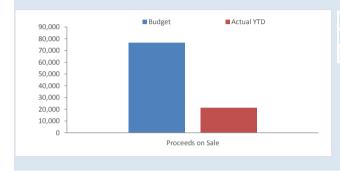

**General Rates** 

VTD Actual %

|            |                                       |                   | А        | mended Budg | et       |                   |          | YTD Actual |        |
|------------|---------------------------------------|-------------------|----------|-------------|----------|-------------------|----------|------------|--------|
| Asset Ref. | Asset Description                     | Net Book<br>Value | Proceeds | Profit      | (Loss)   | Net Book<br>Value | Proceeds | Profit     | (Loss) |
|            |                                       | \$                | \$       | \$          | \$       | \$                | \$       | \$         | \$     |
|            | Transport                             |                   |          |             |          |                   |          |            |        |
| 310        | 2005 Grader 120H Caterpillar          | 44,715            | 65,000   | 20,285      | 0        | 0                 | 0        | 0          | 0      |
| 373        | 1999 SM Multipac VP2400 Roller        | 13,156            | 10,000   | 0           | (3,156)  | 13,065            | 14,000   | 935        | 0      |
| 355        | 2008 Kubota Mower CV2591 (RO Mower)   | 0                 | 0        | 0           | 0        | 0                 | 6,500    | 6,500      | 0      |
| 302        | 2005 Husqvarna RO Mower (Yuna)        | 0                 | 0        | 0           | 0        | 0                 | 233      | 233        | 0      |
| 127        | 2002 Fibreglass Water Tank & Fittings | 0                 | 0        | 0           | 0        | 0                 | 0        | 0          | 0      |
| PE9        | Hustler Mower                         | 19,582            | 1,500    | 0           | (18,082) | 0                 | 0        | 0          | 0      |
|            | Various minor equipment               |                   |          |             |          | 2,278             | 230      | 0          | 2,048  |
|            |                                       | 77,453            | 76,500   | 20,285      | (21,238) | 15,342            | 20,963   | 7,668      | 2,048  |

#### KEY INFORMATION

| Proceed  | ds on Sale |     |
|----------|------------|-----|
| Budget   | YTD Actual | %   |
| \$76,500 | \$20,963   | 27% |
|          |            |     |