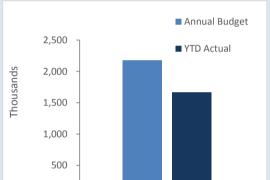

# INVESTING ACTIVITIES NOTE 7 SUMMARY CAPITAL ACQUISITIONS

| Canital Associations             | Amended Annual | Amended YTD | YTD Actual | YTD Budget |
|----------------------------------|----------------|-------------|------------|------------|
| Capital Acquisitions             | Budget         | Budget      | Total      | Variance   |
|                                  | \$             | \$          | \$         | \$         |
| Land & Buildings                 | 218,690        | 159,390     | 111,804    | (47,586)   |
| Plant, Tools & Equipment         | 568,000        | 568,000     | 174,490    | (393,510)  |
| Infrastructure - Roads           | 1,389,458      | 1,289,284   | 1,379,189  | 89,905     |
| Capital Expenditure Totals       | 2,176,148      | 2,016,674   | 1,665,483  | (351,191)  |
| Capital Acquisitions Funded By:  |                |             |            |            |
|                                  | \$             | \$          | \$         | \$         |
| Capital grants and contributions | 1,143,681      | 1,138,681   | 959,084    | -179,597   |
| Borrowings                       | 0              | 0           | 0          | 0          |
| Other (Disposals & C/Fwd)        | 76,500         | 76,500      | 20,963     | -55,537    |
| Cash Backed Reserves             |                |             |            |            |
| Building Reserve                 | 34,267         | 34,267      | 32,461     | -1,806     |
| Plant Replacement Reserve        | 211,681        | 0           | 0          | 0          |
| Contribution - operations        | 710,019        | 767,226     | 652,975    | (114,251)  |
| Capital Funding Total            | 2,176,148      | 2,016,674   | 1,665,483  | (351,191)  |

**KEY INFORMATION** 

0

| Acquisitions         | Annual Budget | YTD Actual | % Spent    |
|----------------------|---------------|------------|------------|
|                      | \$2.18 M      | \$1.67 M   | 77%        |
| <b>Capital Grant</b> | Annual Budget | YTD Actual | % Received |
|                      | \$1.14 M      | \$.96 M    | 84%        |