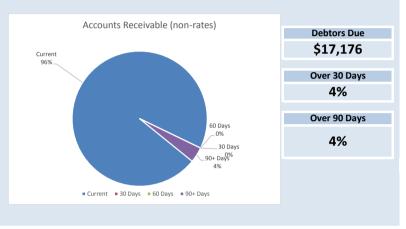

| Total Cash | Unrestricted |
|------------|--------------|
| \$3.02 M   | \$1.88 M     |
|            |              |

| Rates Receivable               | 30 June 2018 | 30 Apr 19   |
|--------------------------------|--------------|-------------|
|                                | \$           | \$          |
| Opening Arrears Previous Years | 114,109      | 101,168     |
| Levied this year               | 2,700,053    | 2,715,422   |
| Less Collections to date       | (2,712,994)  | (2,724,592) |
| Equals Current Outstanding     | 101,168      | 91,998      |
|                                |              |             |
| Net Rates Collectable          | 101,168      | 91,998      |
| % Collected                    | 97.29%       | 96.73%      |

| Receivables - General       | Current            | 30 Days     | 60 Days | 90+ Days | Total  |
|-----------------------------|--------------------|-------------|---------|----------|--------|
|                             | \$                 | \$          | \$      | \$       | \$     |
| Receivables - General       | 16,545             | 0           | 0       | 631      | 17,176 |
| Percentage                  | 96%                | 0%          | 0%      | 4%       |        |
| Balance per Trial Balance   |                    |             |         |          |        |
| Sundry debtors              |                    |             |         |          | 17,176 |
| GST receivable              |                    |             |         |          | 0      |
| Loans receivable - clubs/in | stitutions         |             |         |          | 0      |
| Total Receivables Genera    | l Outstanding      |             |         |          | 17,176 |
| Amounts shown above in      | clude GST (where a | applicable) |         |          |        |

#### KEY INFORMATION

Trade and other receivables include amounts due from ratepayers for unpaid rates and service charges and other amounts due from third parties for goods sold and services performed in the ordinary course of business.