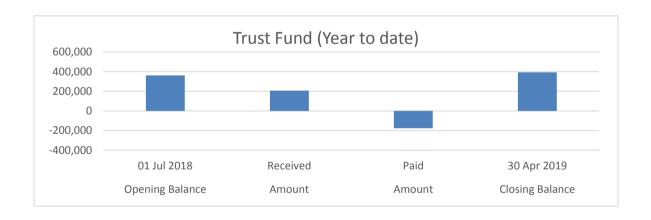

ing Commission            | 1,358                             | 6,567              | -6,152         | 1,774              |
| Refundable Deposit             | 15,610                            | 1,100              | -692           | 16,018             |
| Unclaimed Monies               | 250                               | 0                  | 0              | 250                |
| Standpipe Card Bond Income     | 100                               | 0                  | 0              | 100                |
|                                |                                   |                    |                |                    |
|                                | 361,547                           | 206,770            | -176,669       | 391,649            |

#### **KEY INFORMATION**



Amendments to original budget since budget adoption. Surplus/(Deficit)

| GL Code     | Description                                             | Council Resolution | Classification                                                                                                                         | Increase in<br>Available Cash | Decrease in<br>Available Cash | Amended Budget Running Balance |
|-------------|---------------------------------------------------------|--------------------|----------------------------------------------------------------------------------------------------------------------------------------|-------------------------------|-------------------------------|--------------------------------|
| GE COUC     | Description