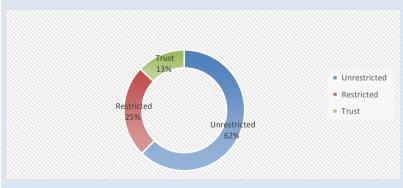

# OPERATING ACTIVITIES NOTE 3 CASH AND INVESTMENTS

|                                           |              |            |         | Total      |             | Maturity  |
|-------------------------------------------|--------------|------------|---------|------------|-------------|-----------|
| Cash and Investments                      | Unrestricted | Restricted | Trust   | YTD Actual | Institution | Date      |
|                                           | \$           | \$         | \$      | \$         |             |           |
| Cash on Hand                              |              |            |         |            |             |           |
| Petty Cash and Floats                     | 700          |            |         | 700        | Westpac     | On Hand   |
| At Call Deposits                          |              |            |         |            |             |           |
| Municipal Bank Account                    | 134,347      |            |         | 134,347    | Westpac     | At Call   |
| Municipal Investment Account              | 1,747,539    |            |         | 1,747,539  | Westpac     | At Call   |
| Reserve Fund - Leave                      |              | 115,482    |         | 115,482    | Westpac     | At Call   |
| Reserve Fund -Water                       |              | 14,216     |         | 14,216     | Westpac     | At Call   |
| Reserve Fund - Office & Equipment         |              | 39,684     |         | 39,684     | Westpac     | At Call   |
| Reserve Fund - Plant/Light Vehicle        |              | 214,374    |         | 214,374    | Westpac     | At Call   |
| Reserve Fund - Legal                      |              | 39,956     |         | 39,956     | Westpac     | At Call   |
| Reserve Fund - Land Development           |              | 51,997     |         | 51,997     | Westpac     | At Call   |
| Reserve Fund - Roadworks                  |              | 101,998    |         | 101,998    | Westpac     | At Call   |
| Reserve Fund - Landcare                   |              | 15,825     |         | 15,825     | Westpac     | At Call   |
| Reserve Fund - Building                   |              | 150,027    |         | 150,027    | Westpac     | At Call   |
| Reserve Fund - Unspent Grants             |              | 0          |         | 0          | Westpac     | At Call   |
| Trust Bank Account                        |              |            | 112,542 | 112,542    | Westpac     | At Call   |
| TD 462763 - POS Bill Hemsley Park         |              |            | 14,282  | 14,282     | Westpac     | At Call   |
| Term Deposits                             |              |            | ,       | ŕ          |             |           |
| TD 454181 - POS Wokarena                  |              |            | 140,313 | 140.313    | Westpac     | 28-May-19 |
| TD 454202 - Wokarena Intersection Upgrade |              |            | 124,511 | 124,511    | Westpac     | 28-May-19 |
|                                           |              |            |         |            |             |           |
| Total                                     | 1,882,586    | 743,559    | 391,649 | 3,017,794  |             |           |

#### **KEY INFORMATION**

Cash and cash equivalents include cash on hand, cash at bank, deposits available on demand with banks and other short term highly liquid investments that are readily convertible to known amounts of cash and which are subject to an insignificant risk of changes in value and bank overdrafts. Bank overdrafts are reported as short term borrowings in current liabilities in the statement of financial position.

| Total Cash | Unrestricted |
|------------|--------------|
| \$3.02 M   | \$1.88 M     |
|            |              |

| Rates Receivable               | 30 June 2018 | 30 Apr 19   |
|--------------------------------|--------------|-------------|
|                                | \$           | \$          |
| Opening Arrears Previous Years | 114,109      | 101,168     |
| Levied this year               | 2,700,053    | 2,715,422   |
| Less Collections to date       | (2,712,994)  | (2,724,592) |
| Equals Current Outstanding     | 101,168      | 91,998      |
|                                |              |             |
| Net Rates Collectable          | 101,168      | 91,998      |
| % Collected                    | 97.29%       | 96.73%      |