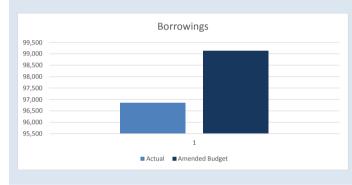

#### STATUTORY REPORTING PROGRAMS

|                                                                                     |       | Amended                 | Amended YTD           | YTD                  | Var. \$           | Var. %<br>(b)- |          |
|-------------------------------------------------------------------------------------|-------|-------------------------|-----------------------|----------------------|-------------------|----------------|----------|
|                                                                                     | Ref   | Annual                  | Budget                | Actual               | (b)-(a)           | (a)/(a)        | Var.     |
|                                                                                     | Note  | Budget                  | (a)                   | (b)                  |                   |                |          |
| Out to Fully Code (D.C.)                                                            | 4/1.) | \$                      | \$                    | \$                   | \$                | %              |          |
| Opening Funding Surplus(Deficit)                                                    | 1(b)  | 1,367,942               | 1,367,942             | 1,367,942            | 0                 | 0%             |          |
| Revenue from operating activities                                                   |       |                         |                       |                      |                   |                |          |
| Governance                                                                          |       | 17,745                  | 9,272                 | 26,837               | 17,565            | 189%           |          |
| General Purpose Funding - Rates                                                     | 5     | 2,703,726               | 2,703,726             | 2,715,422            | 11,696            | 0%             | <b>A</b> |
| General Purpose Funding - Other                                                     |       | 497,503                 | 393,673               | 392,819              | (853)             | (0%)           |          |
| Law, Order and Public Safety                                                        |       | 26,858                  | 26,858                | 33,902               | 7,044             | 26%            |          |
| Health<br>Housing                                                                   |       | 5,492<br>9,360          | 5,256<br>7,800        | 6,086<br>4,680       | (3.130)           | 16%            |          |
| Community Amenities                                                                 |       | 185,077                 | 172,737               | 202,467              | (3,120)<br>29,730 | (40%)<br>17%   |          |
| Recreation and Culture                                                              |       | 103,420                 | 91,609                | 74,366               | (17,243)          | (19%)          | -        |
| Transport                                                                           |       | 437,211                 | 441,711               | 433,475              | (8,236)           | (2%)           | •        |
| Economic Services                                                                   |       | 21,550                  | 18,548                | 21,862               | 3,314             | 18%            |          |
| Other Property and Services                                                         |       | 117,612                 | 101,777               | 102,765              | 988               | 1%             |          |
| • •                                                                                 |       | 4,125,553               | 3,972,967             | 4,014,681            | 41,714            | 1%             | •        |
| Expenditure from operating activities                                               |       |                         |                       |                      |                   |                |          |
| Governance                                                                          |       | (442,283)               | (307,299)             | (287,311)            | 19,987            | 7%             |          |
| General Purpose Funding                                                             |       | (132,110)               | (98,925)              | (76,161)             | 22,764            | 23%            | <b>A</b> |
| Law, Order and Public Safety                                                        |       | (197,755)               | (168,604)             | (160,078)            | 8,526             | 5%             |          |
| Health                                                                              |       | (16,776)                | (13,310)              | (10,063)             | 3,247             | 24%            |          |
| Education and Welfare                                                               |       | (2,000)                 | (1,500)               | (160)                | 1,340             | 89%            |          |
| Housing                                                                             |       | (4,219)                 | (2,950)               | (2,249)              | 701               | 24%            |          |
| Community Amenities                                                                 |       | (830,527)               | (620,671)             | (501,572)            | 119,099           | 19%            | •        |
| Recreation and Culture                                                              |       | (773,528)               | (664,780)             | (580,412)            | 84,367            | 13%            | _        |
| Transport                                                                           |       | (4,014,623)             | (3,316,093)           | (3,462,031)          |                   |                |          |
| ·                                                                                   |       |                         |                       |                      | (145,937)         | (4%)           |          |
| Economic Services                                                                   |       | (326,264)               | (270,356)             | (264,384)            | 5,972             | 2%             |          |
| Other Property and Services                                                         |       | (83,212)                | (111,437)             | 5,139                | 116,576           | 105%           | •        |
| Operating activities evaluded from hudget                                           |       | (6,823,297)             | (5,575,925)           | (5,339,282)          | 236,643           | 4%             |          |
| Operating activities excluded from budget                                           |       | 2 222 207               | 1 0 1 1 1 2 0         | 2 522 522            |                   |                |          |
| Add Back Depreciation                                                               |       | 2,333,307               | 1,944,420             | 2,609,680            | 665,260           | 34%            |          |
| Adjust (Profit)/Loss on Asset Disposal  Amount attributable to operating activities | 6     | 953<br><b>(363,484)</b> | 953<br><b>342,415</b> | (5,620)<br>1,279,459 | (6,573)           | (690%)         | •        |
|                                                                                     |       | . ,1                    | , -5                  | , .,                 |                   |                |          |
| Investing Activities Non-operating Grants, Subsidies and                            |       |                         |                       |                      |                   |                |          |
| Contributions                                                                       | 10    | 1,143,681               | 1,138,681             | 959,084              | (179,597)         | (16%)          | _        |
| Contributions                                                                       | 10    | 1,143,081               | 1,138,081             | 333,064              | (179,597)         | (10%)          | •        |
| Realisation/Proceeds from Disposal of Assets                                        | 6     | 76,500                  | 76,500                | 20,824               | (55,676)          | (73%)          | •        |
| Capital Acquisitions                                                                | 7     | (2,176,148)             | (2,016,674)           | (1,665,483)          | 351,191           | 17%            | _        |
| Amount attributable to investing activities                                         |       | (955,967)               | (801,493)             | (685,575)            |                   |                |          |
| Financing Activities                                                                |       |                         |                       |                      |                   |                |          |
| Transfer from Reserves                                                              | 9     | 309,065                 | 55,884                | 46,078               | (9,806)           | (18%)          |          |
| Repayment of Debentures                                                             | 8     | (99,136)                | (96,850)              | (96,850)             | 0                 | 0%             |          |
| Transfer to Reserves                                                                | 9     | (258,420)               | (107,648)             | (2,786)              | 104,862           | 97%            | <b>A</b> |
| Amount attributable to financing activities                                         |       | (48,491)                | (148,614)             | (53,559)             |                   |                |          |
|                                                                                     |       |                         |                       |                      |                   |                |          |
| Closing Funding Surplus(Deficit)                                                    | 1(b)  | (0)                     | 760,250               | 1,908,267            |                   |                |          |