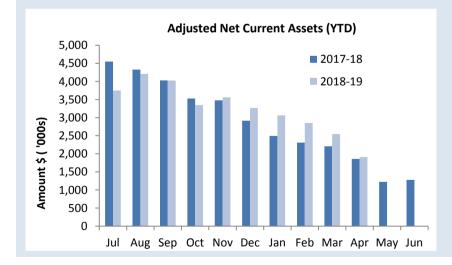

# OPERATING ACTIVITIES NOTE 1(b) ADJUSTED NET CURRENT ASSETS

|                                                   | Ref  | Last Years<br>Closing | This Time Last<br>Year | Year to Date<br>Actual |
|---------------------------------------------------|------|-----------------------|------------------------|------------------------|
| Adjusted Net Current Assets                       | Note | 30 June 2018          | 30 Apr 2018            | 30 Apr 2019            |
|                                                   |      | \$                    | \$                     | \$                     |
| Current Assets                                    |      |                       |                        |                        |
| Cash Unrestricted                                 | 3    | 1,292,946             | 1,787,621              | 1,882,586              |
| Cash Restricted                                   | 3    | 786,850               | 1,335,689              | 743,559                |
| Receivables - Rates                               | 4    | 101,169               | 97,804                 | 91,998                 |
| Receivables - Other                               | 4    | 76,827                | 7,979                  | 17,176                 |
| Interest / ATO Receivable / Prepaid Expenses      |      | 0                     | 0                      | 909                    |
| Inventories                                       | _    | 1,912                 | 1,329                  | 1,912                  |
|                                                   |      | 2,259,704             | 3,230,422              | 2,738,140              |
| Less: Current Liabilities                         |      |                       |                        |                        |
| Payables                                          |      | (97,864)              | (25,673)               | (74,877)               |
| Provisions - employee                             |      | (314,497)             | (333,262)              | (314,496)              |
| ATO Payables                                      | _    | (7,048)               | (9,651)                | (11,424)               |
|                                                   |      | (419,409)             | (368,586)              | (400,797)              |
| Unadjusted Net Current Assets                     |      | 1,840,295             | 2,861,836              | 2,337,343              |
| Adjustments and exclusions permitted by FM Reg 32 |      |                       |                        |                        |
| Less: Cash reserves                               | 3    | (786,850)             | (1,335,689)            | (743,559)              |
| Add: Provisions - employee                        |      | 314,497               | 333,262                | 314,496                |
| Adjusted Net Current Assets                       |      | 1,367,942             | 1,859,409              | 1,908,281              |

#### **KEY INFORMATION**

The amount of the adjusted net current assets at the end of the period represents the actual surplus (or deficit if the figure is a negative) as presented on the Rate Setting Statement.

This Year YTD
Surplus(Deficit)
\$1.91 M

Last Year YTD
Surplus(Deficit)
\$1.86 M