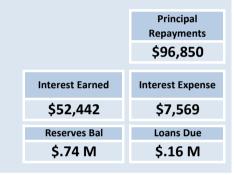

#### STATUTORY REPORTING PROGRAMS

|                                                                                     |       | Amended                 | Amended YTD           | YTD                  | Var. \$           | Var. %<br>(b)- |          |
|-------------------------------------------------------------------------------------|-------|-------------------------|-----------------------|----------------------|-------------------|----------------|----------|
|                                                                                     | Ref   | Annual                  | Budget                | Actual               | (b)-(a)           | (a)/(a)        | Var.     |
|                                                                                     | Note  | Budget                  | (a)                   | (b)                  |                   |                |          |
| Out to Fully Code (D.C.)                                                            | 4/1.) | \$                      | \$                    | \$                   | \$                | %              |          |
| Opening Funding Surplus(Deficit)                                                    | 1(b)  | 1,367,942               | 1,367,942             | 1,367,942            | 0                 | 0%             |          |
| Revenue from operating activities                                                   |       |                         |                       |                      |                   |                |          |
| Governance                                                                          |       | 17,745                  | 9,272                 | 26,837               | 17,565            | 189%           |          |
| General Purpose Funding - Rates                                                     | 5     | 2,703,726               | 2,703,726             | 2,715,422            | 11,696            | 0%             | <b>A</b> |
| General Purpose Funding - Other                                                     |       | 497,503                 | 393,673               | 392,819              | (853)             | (0%)           |          |
| Law, Order and Public Safety                                                        |       | 26,858                  | 26,858                | 33,902               | 7,044             | 26%            |          |
| Health<br>Housing                                                                   |       | 5,492<br>9,360          | 5,256<br>7,800        | 6,086<br>4,680       | (3.130)           | 16%            |          |
| Community Amenities                                                                 |       | 185,077                 | 172,737               | 202,467              | (3,120)<br>29,730 | (40%)<br>17%   |          |
| Recreation and Culture                                                              |       | 103,420                 | 91,609                | 74,366               | (17,243)          | (19%)          | -        |
| Transport                                                                           |       | 437,211                 | 441,711               | 433,475              | (8,236)           | (2%)           | •        |
| Economic Services                                                                   |       | 21,550                  | 18,548                | 21,862               | 3,314             | 18%            |          |
| Other Property and Services                                                         |       | 117,612                 | 101,777               | 102,765              | 988               | 1%             |          |
| • •                                                                                 |       | 4,125,553               | 3,972,967             | 4,014,681            | 41,714            | 1%             | •        |
| Expenditure from operating activities                                               |       |                         |                       |                      |                   |                |          |
| Governance                                                                          |       | (442,283)               | (307,299)             | (287,311)            | 19,987            | 7%             |          |
| General Purpose Funding                                                             |       | (132,110)               | (98,925)              | (76,161)             | 22,764            | 23%            | <b>A</b> |
| Law, Order and Public Safety                                                        |       | (197,755)               | (168,604)             | (160,078)            | 8,526             | 5%             |          |
| Health                                                                              |       | (16,776)                | (13,310)              | (10,063)             | 3,247             | 24%            |          |
| Education and Welfare                                                               |       | (2,000)                 | (1,500)               | (160)                | 1,340             | 89%            |          |
| Housing                                                                             |       | (4,219)                 | (2,950)               | (2,249)              | 701               | 24%            |          |
| Community Amenities                                                                 |       | (830,527)               | (620,671)             | (501,572)            | 119,099           | 19%            | •        |
| Recreation and Culture                                                              |       | (773,528)               | (664,780)             | (580,412)            | 84,367            | 13%            | _        |
| Transport                                                                           |       | (4,014,623)             | (3,316,093)           | (3,462,031)          |                   |                |          |
| ·                                                                                   |       |                         |                       |                      | (145,937)         | (4%)           |          |
| Economic Services                                                                   |       | (326,264)               | (270,356)             | (264,384)            | 5,972             | 2%             |          |
| Other Property and Services                                                         |       | (83,212)                | (111,437)             | 5,139                | 116,576           | 105%           | •        |
| Operating activities evaluded from hudget                                           |       | (6,823,297)             | (5,575,925)           | (5,339,282)          | 236,643           | 4%             |          |
| Operating activities excluded from budget                                           |       | 2 222 207               | 1 0 1 1 1 2 0         | 2 522 522            |                   |                |          |
| Add Back Depreciation                                                               |       | 2,333,307               | 1,944,420             | 2,609,680            | 665,260           | 34%            |          |
| Adjust (Profit)/Loss on Asset Disposal  Amount attributable to operating activities | 6     | 953<br><b>(363,484)</b> | 953<br><b>342,415</b> | (5,620)<br>1,279,459 | (6,573)           | (690%)         | •        |
|                                                                                     |       | . ,1                    | , -5                  | , .,                 |                   |                |          |
| Investing Activities Non-operating Grants, Subsidies and                            |       |                         |                       |                      |                   |                |          |
| Contributions                                                                       | 10    | 1,143,681               | 1,138,681             | 959,084              | (179,597)         | (16%)          | _        |
| Contributions                                                                       | 10    | 1,143,081               | 1,138,081             | 333,064              | (179,597)         | (10%)          | •        |
| Realisation/Proceeds from Disposal of Assets                                        | 6     | 76,500                  | 76,500                | 20,824               | (55,676)          | (73%)          | •        |
| Capital Acquisitions                                                                | 7     | (2,176,148)             | (2,016,674)           | (1,665,483)          | 351,191           | 17%            | _        |
| Amount attributable to investing activities                                         |       | (955,967)               | (801,493)             | (685,575)            |                   |                |          |
| Financing Activities                                                                |       |                         |                       |                      |                   |                |          |
| Transfer from Reserves                                                              | 9     | 309,065                 | 55,884                | 46,078               | (9,806)           | (18%)          |          |
| Repayment of Debentures                                                             | 8     | (99,136)                | (96,850)              | (96,850)             | 0                 | 0%             |          |
| Transfer to Reserves                                                                | 9     | (258,420)               | (107,648)             | (2,786)              | 104,862           | 97%            | <b>A</b> |
| Amount attributable to financing activities                                         |       | (48,491)                | (148,614)             | (53,559)             |                   |                |          |
|                                                                                     |       |                         |                       |                      |                   |                |          |
| Closing Funding Surplus(Deficit)                                                    | 1(b)  | (0)                     | 760,250               | 1,908,267            |                   |                |          |

#### BY NATURE OR TYPE

|                                                   | Ref<br>Note | Amended<br>Annual<br>Budget | Amended<br>YTD<br>Budget<br>(a) | YTD<br>Actual<br>(b) | Var. \$<br>(b)-(a) | Var. %<br>(b)-(a)/(a) | Var.     |
|---------------------------------------------------|-------------|-----------------------------|---------------------------------|----------------------|--------------------|-----------------------|----------|
|                                                   |             | \$                          | \$                              | \$                   | \$                 | %                     |          |
| Opening Funding Surplus (Deficit)                 | 1(b)        | 1,367,942                   | 1,367,942                       | 1,367,942            | 0                  | 0%                    |          |
| Revenue from operating activities                 |             |                             |                                 |                      |                    |                       |          |
| Rates                                             | 5           | 2,703,726                   | 2,703,726                       | 2,715,422            | 11,696             | 0%                    |          |
| Operating Grants, Subsidies and                   |             |                             |                                 |                      |                    |                       |          |
| Contributions                                     | 10          | 991,479                     | 865,879                         | 891,131              | 25,252             | 3%                    |          |
| Fees and Charges                                  |             | 320,649                     | 301,936                         | 307,659              | 5,723              | 2%                    |          |
| Interest Earnings                                 |             | 45,752                      | 39,301                          | 52,442               | 13,141             | 33%                   | <b>A</b> |
| Other Revenue                                     |             | 43,662                      | 41,840                          | 43,097               | 1,257              | 3%                    |          |
| Profit on Disposal of Assets                      | 6           | 20,285                      | 20,285                          | 7,668                | (12,617)           | (62%)                 | •        |
| Realisation on Disposal of Assets                 |             | 0                           | 0                               | 139                  | 139                |                       |          |
|                                                   |             | 4,125,553                   | 3,972,967                       | 4,017,558            | 44,592             | 1%                    |          |
| Expenditure from operating activities             |             |                             |                                 |                      |                    |                       |          |
| Employee Costs                                    |             | (2,029,824)                 | (1,681,020)                     | (1,437,967)          | 243,053            | 14%                   | <b>A</b> |
| Materials and Contracts                           |             | (2,093,617)                 | (1,656,228)                     | (1,018,110)          | 638,118            | 39%                   | <b>A</b> |
| Utility Charges                                   |             | (59,639)                    | (49,735)                        | (32,838)             | 16,897             | 34%                   | <b>A</b> |
| Insurance Expenses                                |             | (155,789)                   | (155,790)                       | (151,227)            | 4,563              | 3%                    |          |
| Interest Expenses                                 |             | (9,454)                     | (8,153)                         | (7,569)              | 584                | 7%                    |          |
| Depreciation on Non-Current Assets                |             | (2,333,307)                 | (1,944,420)                     | (2,609,680)          | (665,260)          | (34%)                 | •        |
| Loss on Disposal of Assets                        | 6           | (21,238)                    | (21,238)                        | (2,048)              | 19,190             | 90%                   | <b>A</b> |
| Other Expenditure                                 |             | (120,430)                   | (59,340)                        | (79,843)             | (20,503)           | (35%)                 | •        |
|                                                   |             | (6,823,297)                 | (5,575,924)                     | (5,339,282)          | 236,642            | 4%                    |          |
| Operating activities excluded from budget         |             |                             |                                 |                      |                    |                       |          |
| Add back Depreciation                             |             | 2,333,307                   | 1,944,420                       | 2,609,680            | 665,260            | 34%                   | <b>A</b> |
| Adjust (Profit)/Loss on Asset Disposal            | 6           | 953                         | 953                             | (5,620)              | (6,573)            | (690%)                |          |
| Amount attributable to operating activities       |             | (363,484)                   | 342,416                         | 1,282,336            | , , ,              | , ,                   |          |
| Investing activities                              |             |                             |                                 |                      |                    |                       |          |
| Non-operating grants, subsidies and contributions | 10          | 1,143,681                   | 1,138,681                       | 959,084              | (179,597)          | (16%)                 | •        |
| Realisation/Proceeds from Disposal of Assets      | 6           | 76,500                      | 76,500                          | 20,824               | (55,676)           | (73%)                 | •        |
| Capital acquisitions                              | 7           | (2,176,148)                 | (2,016,674)                     | (1,665,483)          | 351,191            | 17%                   |          |
| Amount attributable to investing activities       |             | (955,967)                   | (801,493)                       | (685,575)            | , ,                |                       |          |
| Financing Activities                              |             |                             |                                 |                      |                    |                       |          |
| Transfer from Reserves                            | 9           | 309,065                     | 55,884                          | 46,078               | (9,806)            | (18%)                 |          |
| Repayment of Debentures                           | 8           | (99,136)                    | (96,850)                        | (96,850)             | 0                  | (0%)                  |          |
| Transfer to Reserves                              | 9           | (258,420)                   | (107,648)                       | (2,786)              | 104,862            | (97%)                 |          |
| Amount attributable to financing activities       |             | (48,491)                    | (148,614)                       | (53,559)             | ,                  |                       |          |
| Closing Funding Surplus (Deficit)                 | 1(b)        | 0                           | 760,250                         | 1,911,143            |                    |                       |          |
| , , ,                                             | ,           |                             | ,                               | , , -                |                    |                       |          |