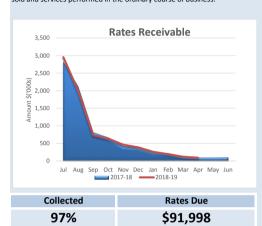

| Total Cash | Unrestricted |
|------------|--------------|
| \$3.02 M   | \$1.88 M     |
|            |              |

| Rates Receivable               | 30 June 2018 | 30 Apr 19   |
|--------------------------------|--------------|-------------|
|                                | \$           | \$          |
| Opening Arrears Previous Years | 114,109      | 101,168     |
| Levied this year               | 2,700,053    | 2,715,422   |
| Less Collections to date       | (2,712,994)  | (2,724,592) |
| Equals Current Outstanding     | 101,168      | 91,998      |
|                                |              |             |
| Net Rates Collectable          | 101,168      | 91,998      |
| % Collected                    | 97.29%       | 96.73%      |

#### KEY INFORMATION

Trade and other receivables include amounts due from ratepayers for unpaid rates and service charges and other amounts due from third parties for goods sold and services performed in the ordinary course of business.

#### SIGNIFICANT ACCOUNTING POLICIES

Trade and other receivables include amounts due from ratepayers for unpaid rates and service charges and other amounts due from third parties for goods sold and services performed in the ordinary course of business. Receivables expected to be collected within 12 months of the end of the reporting period are classified as current assets. All other receivables are classified as non-current assets. Collectability of trade and other receivables is reviewed on an ongoing basis. Debts that are known to be uncollectible are written off when identified. An allowance for doubtful debts is raised when there is objective evidence that they will not be collectible.