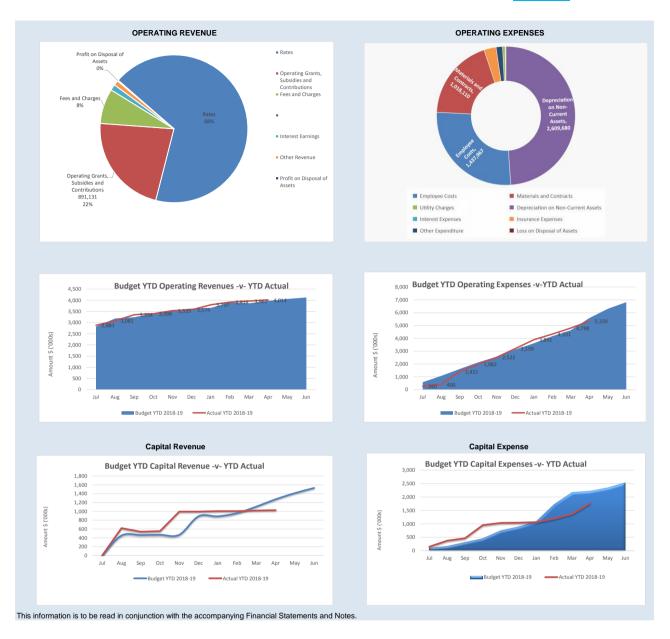

#### STATUTORY REPORTING PROGRAMS

|                                                                                     |       | Amended                 | Amended YTD           | YTD                  | Var. \$           | Var. %<br>(b)- |          |
|-------------------------------------------------------------------------------------|-------|-------------------------|-----------------------|----------------------|-------------------|----------------|----------|
|                                                                                     | Ref   | Annual                  | Budget                | Actual               | (b)-(a)           | (a)/(a)        | Var.     |
|                                                                                     | Note  | Budget                  | (a)                   | (b)                  |                   |                |          |
| Out to Fully Code (D.C.)                                                            | 4/1.) | \$                      | \$                    | \$                   | \$                | %              |          |
| Opening Funding Surplus(Deficit)                                                    | 1(b)  | 1,367,942               | 1,367,942             | 1,367,942            | 0                 | 0%             |          |
| Revenue from operating activities                                                   |       |                         |                       |                      |                   |                |          |
| Governance                                                                          |       | 17,745                  | 9,272                 | 26,837               | 17,565            | 189%           |          |
| General Purpose Funding - Rates                                                     | 5     | 2,703,726               | 2,703,726             | 2,715,422            | 11,696            | 0%             | <b>A</b> |
| General Purpose Funding - Other                                                     |       | 497,503                 | 393,673               | 392,819              | (853)             | (0%)           |          |
| Law, Order and Public Safety                                                        |       | 26,858                  | 26,858                | 33,902               | 7,044             | 26%            |          |
| Health<br>Housing                                                                   |       | 5,492<br>9,360          | 5,256<br>7,800        | 6,086<br>4,680       | (3.130)           | 16%            |          |
| Community Amenities                                                                 |       | 185,077                 | 172,737               | 202,467              | (3,120)<br>29,730 | (40%)<br>17%   |          |
| Recreation and Culture                                                              |       | 103,420                 | 91,609                | 74,366               | (17,243)          | (19%)          | -        |
| Transport                                                                           |       | 437,211                 | 441,711               | 433,475              | (8,236)           | (2%)           | •        |
| Economic Services                                                                   |       | 21,550                  | 18,548                | 21,862               | 3,314             | 18%            |          |
| Other Property and Services                                                         |       | 117,612                 | 101,777               | 102,765              | 988               | 1%             |          |
| • •                                                                                 |       | 4,125,553               | 3,972,967             | 4,014,681            | 41,714            | 1%             | •        |
| Expenditure from operating activities                                               |       |                         |                       |                      |                   |                |          |
| Governance                                                                          |       | (442,283)               | (307,299)             | (287,311)            | 19,987            | 7%             |          |
| General Purpose Funding                                                             |       | (132,110)               | (98,925)              | (76,161)             | 22,764            | 23%            | <b>A</b> |
| Law, Order and Public Safety                                                        |       | (197,755)               | (168,604)             | (160,078)            | 8,526             | 5%             |          |
| Health                                                                              |       | (16,776)                | (13,310)              | (10,063)             | 3,247             | 24%            |          |
| Education and Welfare                                                               |       | (2,000)                 | (1,500)               | (160)                | 1,340             | 89%            |          |
| Housing                                                                             |       | (4,219)                 | (2,950)               | (2,249)              | 701               | 24%            |          |
| Community Amenities                                                                 |       | (830,527)               | (620,671)             | (501,572)            | 119,099           | 19%            | •        |
| Recreation and Culture                                                              |       | (773,528)               | (664,780)             | (580,412)            | 84,367            | 13%            | _        |
| Transport                                                                           |       | (4,014,623)             | (3,316,093)           | (3,462,031)          |                   |                |          |
| ·                                                                                   |       |                         |                       |                      | (145,937)         | (4%)           |          |
| Economic Services                                                                   |       | (326,264)               | (270,356)             | (264,384)            | 5,972             | 2%             |          |
| Other Property and Services                                                         |       | (83,212)                | (111,437)             | 5,139                | 116,576           | 105%           | •        |
| Operating activities evaluded from hudget                                           |       | (6,823,297)             | (5,575,925)           | (5,339,282)          | 236,643           | 4%             |          |
| Operating activities excluded from budget                                           |       | 2 222 207               | 1 0 1 1 1 2 0         | 2 522 522            |                   |                |          |
| Add Back Depreciation                                                               |       | 2,333,307               | 1,944,420             | 2,609,680            | 665,260           | 34%            |          |
| Adjust (Profit)/Loss on Asset Disposal  Amount attributable to operating activities | 6     | 953<br><b>(363,484)</b> | 953<br><b>342,415</b> | (5,620)<br>1,279,459 | (6,573)           | (690%)         | •        |
|                                                                                     |       | . ,1                    | , -5                  | , .,                 |                   |                |          |
| Investing Activities Non-operating Grants, Subsidies and                            |       |                         |                       |                      |                   |                |          |
| Contributions                                                                       | 10    | 1,143,681               | 1,138,681             | 959,084              | (179,597)         | (16%)          | _        |
| Contributions                                                                       | 10    | 1,143,081               | 1,138,081             | 333,064              | (179,597)         | (10%)          | •        |
| Realisation/Proceeds from Disposal of Assets                                        | 6     | 76,500                  | 76,500                | 20,824               | (55,676)          | (73%)          | •        |
| Capital Acquisitions                                                                | 7     | (2,176,148)             | (2,016,674)           | (1,665,483)          | 351,191           | 17%            | _        |
| Amount attributable to investing activities                                         |       | (955,967)               | (801,493)             | (685,575)            |                   |                |          |
| Financing Activities                                                                |       |                         |                       |                      |                   |                |          |
| Transfer from Reserves                                                              | 9     | 309,065                 | 55,884                | 46,078               | (9,806)           | (18%)          |          |
| Repayment of Debentures                                                             | 8     | (99,136)                | (96,850)              | (96,850)             | 0                 | 0%             |          |
| Transfer to Reserves                                                                | 9     | (258,420)               | (107,648)             | (2,786)              | 104,862           | 97%            | <b>A</b> |
| Amount attributable to financing activities                                         |       | (48,491)                | (148,614)             | (53,559)             |                   |                |          |
|                                                                                     |       |                         |                       |                      |                   |                |          |
| Closing Funding Surplus(Deficit)                                                    | 1(b)  | (0)                     | 760,250               | 1,908,267            |                   |                |          |

#### **KEY INFORMATION**

▲▼ Indicates a variance between Year to Date (YTD) Budget and YTD Actual data as per the adopted materiality threshold. Refer threshold. Refer to Note 2 for an explanation of the reasons for the variance.

The material variance adopted by Council for the 2018/19 year is \$10,000 or 10% whichever is the greater.

This statement is to be read in conjunction with the accompanying Financial Statements and notes.

#### BY NATURE OR TYPE

|                                                   | Ref<br>Note | Amended<br>Annual<br>Budget | Amended<br>YTD<br>Budget<br>(a) | YTD<br>Actual<br>(b) | Var. \$<br>(b)-(a) | Var. %<br>(b)-(a)/(a) | Var.     |
|---------------------------------------------------|-------------|-----------------------------|---------------------------------|----------------------|--------------------|-----------------------|----------|
|                                                   |             | \$                          | \$                              | \$                   | \$                 | %                     |          |
| Opening Funding Surplus (Deficit)                 | 1(b)        | 1,367,942                   | 1,367,942                       | 1,367,942            | 0                  | 0%                    |          |
| Revenue from operating activities                 |             |                             |                                 |                      |                    |                       |          |
| Rates                                             | 5           | 2,703,726                   | 2,703,726                       | 2,715,422            | 11,696             | 0%                    |          |
| Operating Grants, Subsidies and                   |             |                             |                                 |                      |                    |                       |          |
| Contributions                                     | 10          | 991,479                     | 865,879                         | 891,131              | 25,252             | 3%                    |          |
| Fees and Charges                                  |             | 320,649                     | 301,936                         | 307,659              | 5,723              | 2%                    |          |
| Interest Earnings                                 |             | 45,752                      | 39,301                          | 52,442               | 13,141             | 33%                   | <b>A</b> |
| Other Revenue                                     |             | 43,662                      | 41,840                          | 43,097               | 1,257              | 3%                    |          |
| Profit on Disposal of Assets                      | 6           | 20,285                      | 20,285                          | 7,668                | (12,617)           | (62%)                 | •        |
| Realisation on Disposal of Assets                 |             | 0                           | 0                               | 139                  | 139                |                       |          |
|                                                   |             | 4,125,553                   | 3,972,967                       | 4,017,558            | 44,592             | 1%                    |          |
| Expenditure from operating activities             |             |                             |                                 |                      |                    |                       |          |
| Employee Costs                                    |             | (2,029,824)                 | (1,681,020)                     | (1,437,967)          | 243,053            | 14%                   | <b>A</b> |
| Materials and Contracts                           |             | (2,093,617)                 | (1,656,228)                     | (1,018,110)          | 638,118            | 39%                   | <b>A</b> |
| Utility Charges                                   |             | (59,639)                    | (49,735)                        | (32,838)             | 16,897             | 34%                   | <b>A</b> |
| Insurance Expenses                                |             | (155,789)                   | (155,790)                       | (151,227)            | 4,563              | 3%                    |          |
| Interest Expenses                                 |             | (9,454)                     | (8,153)                         | (7,569)              | 584                | 7%                    |          |
| Depreciation on Non-Current Assets                |             | (2,333,307)                 | (1,944,420)                     | (2,609,680)          | (665,260)          | (34%)                 | •        |
| Loss on Disposal of Assets                        | 6           | (21,238)                    | (21,238)                        | (2,048)              | 19,190             | 90%                   | <b>A</b> |
| Other Expenditure                                 |             | (120,430)                   | (59,340)                        | (79,843)             | (20,503)           | (35%)                 | •        |
|                                                   |             | (6,823,297)                 | (5,575,924)                     | (5,339,282)          | 236,642            | 4%                    |          |
| Operating activities excluded from budget         |             |                             |                                 |                      |                    |                       |          |
| Add back Depreciation                             |             | 2,333,307                   | 1,944,420                       | 2,609,680            | 665,260            | 34%                   | <b>A</b> |
| Adjust (Profit)/Loss on Asset Disposal            | 6           | 953                         | 953                             | (5,620)              | (6,573)            | (690%)                |          |
| Amount attributable to operating activities       |             | (363,484)                   | 342,416                         | 1,282,336            | , , ,              | , ,                   |          |
| Investing activities                              |             |                             |                                 |                      |                    |                       |          |
| Non-operating grants, subsidies and contributions | 10          | 1,143,681                   | 1,138,681                       | 959,084              | (179,597)          | (16%)                 | •        |
| Realisation/Proceeds from Disposal of Assets      | 6           | 76,500                      | 76,500                          | 20,824               | (55,676)           | (73%)                 | •        |
| Capital acquisitions                              | 7           | (2,176,148)                 | (2,016,674)                     | (1,665,483)          | 351,191            | 17%                   |          |
| Amount attributable to investing activities       |             | (955,967)                   | (801,493)                       | (685,575)            | , ,                |                       |          |
| Financing Activities                              |             |                             |                                 |                      |                    |                       |          |
| Transfer from Reserves                            | 9           | 309,065                     | 55,884                          | 46,078               | (9,806)            | (18%)                 |          |
| Repayment of Debentures                           | 8           | (99,136)                    | (96,850)                        | (96,850)             | 0                  | (0%)                  |          |
| Transfer to Reserves                              | 9           | (258,420)                   | (107,648)                       | (2,786)              | 104,862            | (97%)                 |          |
| Amount attributable to financing activities       |             | (48,491)                    | (148,614)                       | (53,559)             | ,                  |                       |          |
| Closing Funding Surplus (Deficit)                 | 1(b)        | 0                           | 760,250                         | 1,911,143            |                    |                       |          |
| , , ,                                             | ,           |                             | ,                               | , , -                |                    |                       |          |

#### **KEY INFORMATION**

▲▼ Indicates a variance between Year to Date (YTD) Budget and YTD Actual data as per the adopted materiality threshold. Refer to Note 2 for an explanation of the reasons for the variance.

This statement is to be read in conjunction with the accompanying Financial Statements and Notes.