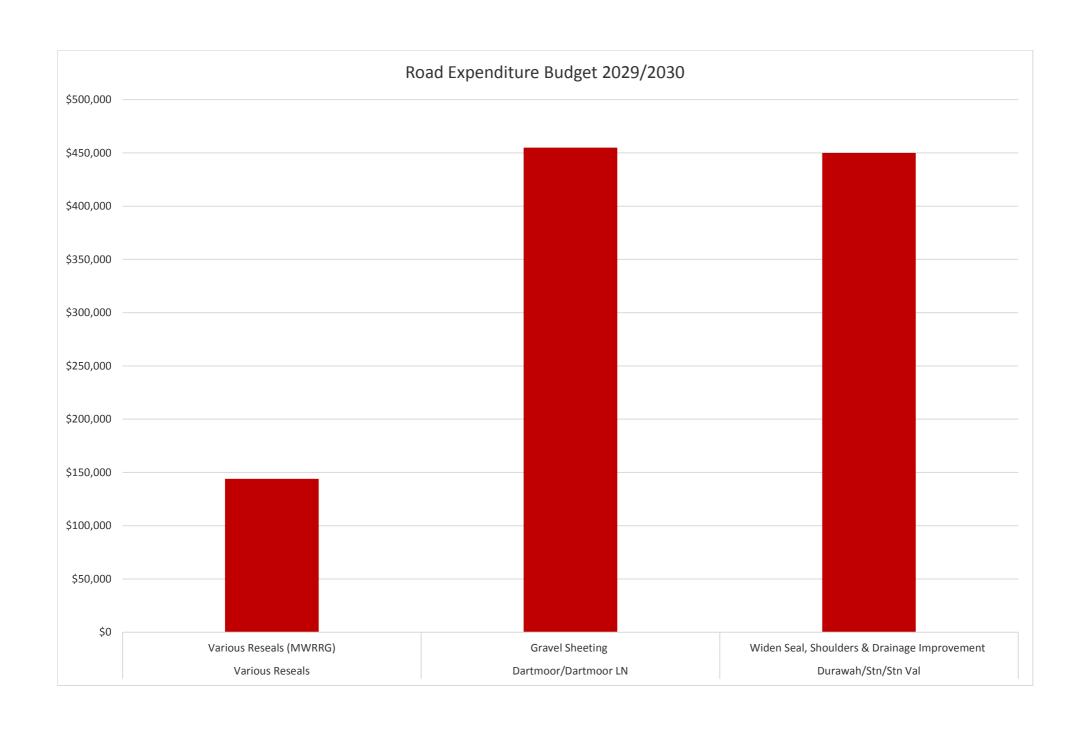

|
|                            |                                     |            |                                          | Ten Year Pro                                 | jected Total Amounts     | \$32,688,415   | \$19,022,558 | \$8,661,186 | \$3,286,200                                      | \$1,169,360          | \$577,50 |
|                            |                                     |            |                                          |                                              |                          | 4              | 4            | 4           | 4000                                             | 4                    | 4        |

Average per Year for 10 Year Program of Works

\$3,268,842

\$1,902,256

\$866,119

\$116,936

\$57,750

\$328,620