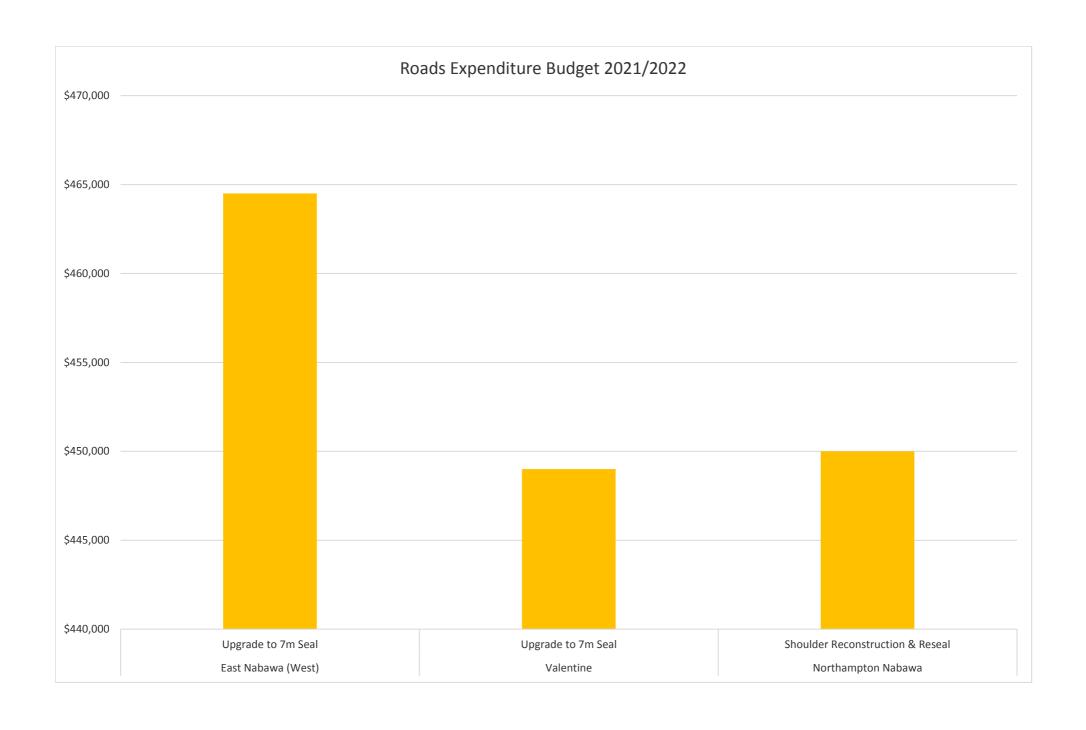

# Shire of Chapman Valley ASSET MANAGEMENT PLAN

For the period 2020-2021 to 2029-2030

|                                                   |               |               |               |               | Predict       | ions          |               |               |               |                |
|---------------------------------------------------|---------------|---------------|---------------|---------------|---------------|---------------|---------------|---------------|---------------|----------------|
|                                                   | 1<br>\$('000) | 2<br>\$('000) | 3<br>\$('000) | 4<br>\$('000) | 5<br>\$('000) | 6<br>\$('000) | 7<br>\$('000) | 8<br>\$('000) | 9<br>\$('000) | 10<br>\$('000) |
| INCOME STATEMENT                                  | 20-21         | 21-22         | 22-23         | 23-24         | 24-25         | 25-26         | 26-27         | 27-28         | 28-29         | 29-30          |
|                                                   |               |               |               |               |               |               |               |               |               |                |
| Operating Revenues (see exclusions below)         |               |               |               |               |               |               |               |               |               |                |
| Rates - Base                                      | 2,858         | 2,901         | 2,974         | 3,123         | 3,279         | 3,443         | 3,615         | 3,796         | 3,986         | 4,185          |
| Operating grants, subsidies and contributions     | 1,510         | 1,524         | 1,538         | 1,551         | 1,563         | 1,575         | 1,586         | 1,596         | 1,606         | 1,615          |
| Fees and charges                                  | 303           | 307           | 309           | 312           | 315           | 318           | 321           | 324           | 327           | 330            |
| Interest earnings - General                       | 53            | 56            | 59            | 62            | 65            | 68            | 71            | 75            | 79            | 79             |
| Interest earnings - Reserves                      | 1             | 1             | 1             | 1             | 1             | 1             | 1             | 1             | 1             | 1              |
| Other revenue                                     | 20            | 20            | 20            | 20            | 20            | 20            | 20            | 20            | 20            | 20             |
|                                                   | 2             | 4             | 4             | 5             | 5             | 5             | 5             | 5             | 5             | 5              |
| Operating Expenses                                |               |               |               |               |               |               |               |               |               |                |
| Employee costs                                    | (1,836)       | (1,868)       | (1,901)       | (1,934)       | (1,968)       | (2,002)       | (2,037)       | (2,073)       | (2,109)       | (2,146)        |
| Materials and contracts                           | (1,127)       | (1,151)       | (1,176)       | (1,203)       | (1,232)       | (1,263)       | (1,296)       | (1,331)       | (1,368)       | (1,408         |
| Utility charges (electricity, gas, water etc.)    | (48)          | (49)          | (50)          | (51)          | (52)          | (53)          | (54)          | (55)          |               | (57            |
| Depreciation on non-current assets                | (2,110)       | (2,095)       | (2,109)       | (2,078)       | (2,027)       | (2,021)       | (1,995)       | (1,939)       |               | (1,869         |
| Interest expense                                  | (3)           | (1)           | -             | -             | -             | -             | -             | -             | -             | -              |
| Insurance expense                                 | (165)         | (167)         | (169)         | (171)         | (173)         | (175)         | (177)         | (179)         | (181)         | (183           |
| Other expenditure                                 | (101)         | (102)         | (103)         | (104)         | (105)         | (106)         | (107)         | (108)         | (109)         | (110           |
|                                                   | (643)         | (620)         | (603)         | (467)         | (309)         | (190)         | (47)          | 132           | 280           | 462            |
| Operating Revenue (Asset related)                 |               |               |               |               |               |               |               |               |               |                |
| Non-Operating grants, subsidies and contributions | 1,228         | 1,072         | 1,080         | 736           | 792           | 840           | 840           | 840           | 840           | 840            |
| Profit on asset disposal                          | 80            | 106           | 180           | 142           | 65            | 159           | 105           | 29            | 36            | 18             |
| Loss on asset disposal                            | (20)          | (20)          | (20)          | (20)          | (20)          | (20)          | (20)          | (20)          | (20)          | (20            |
| NET OPERATING RESULT                              | 645           | 538           | 637           | 391           | 528           | 789           | 878           | 981           | 1,136         | 1,300          |