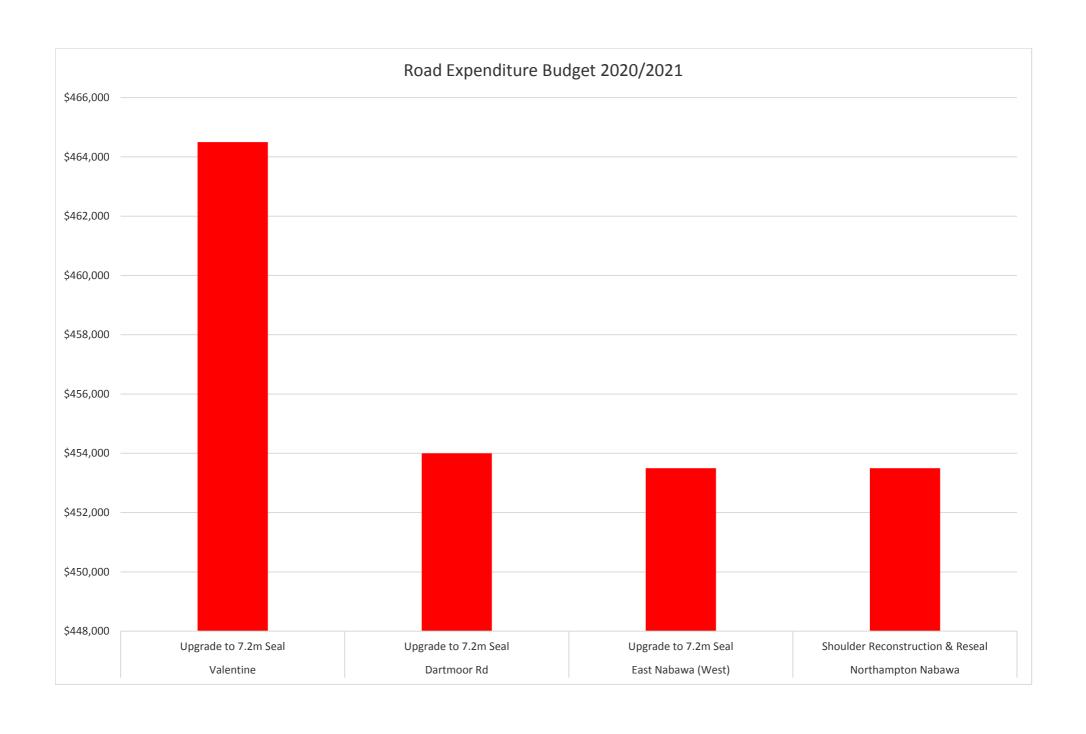

# Shire of Chapman Valley ASSET MANAGEMENT PLAN

For the period 2020-2021 to 2029-2030

|                                                   |               |               |               |               | Predict       | ions          |               |               |               |                |
|---------------------------------------------------|---------------|---------------|---------------|---------------|---------------|---------------|---------------|---------------|---------------|----------------|
|                                                   | 1<br>\$('000) | 2<br>\$('000) | 3<br>\$('000) | 4<br>\$('000) | 5<br>\$('000) | 6<br>\$('000) | 7<br>\$('000) | 8<br>\$('000) | 9<br>\$('000) | 10<br>\$('000) |
| INCOME STATEMENT                                  | 20-21         | 21-22         | 22-23         | 23-24         | 24-25         | 25-26         | 26-27         | 27-28         | 28-29         | 29-30          |
|                                                   |               |               |               |               |               |               |               |               |               |                |
| Operating Revenues (see exclusions below)         |               |               |               |               |               |               |               |               |               |                |
| Rates - Base                                      | 2,858         | 2,901         | 2,974         | 3,123         | 3,279         | 3,443         | 3,615         | 3,796         | 3,986         | 4,185          |
| Operating grants, subsidies and contributions     | 1,510         | 1,524         | 1,538         | 1,551         | 1,563         | 1,575         | 1,586         | 1,596         | 1,606         | 1,615          |
| Fees and charges                                  | 303           | 307           | 309           | 312           | 315           | 318           | 321           | 324           | 327           | 330            |
| Interest earnings - General                       | 53            | 56            | 59            | 62            | 65            | 68            | 71            | 75            | 79            | 79             |
| Interest earnings - Reserves                      | 1             | 1             | 1             | 1             | 1             | 1             | 1             | 1             | 1             | 1              |
| Other revenue                                     | 20            | 20            | 20            | 20            | 20            | 20            | 20            | 20            | 20            | 20             |
|                                                   | 2             | 4             | 4             | 5             | 5             | 5             | 5             | 5             | 5             | 5              |
| Operating Expenses                                |               |               |               |               |               |               |               |               |               |                |
| Employee costs                                    | (1,836)       | (1,868)       | (1,901)       | (1,934)       | (1,968)       | (2,002)       | (2,037)       | (2,073)       | (2,109)       | (2,146)        |
| Materials and contracts                           | (1,127)       | (1,151)       | (1,176)       | (1,203)       | (1,232)       | (1,263)       | (1,296)       | (1,331)       | (1,368)       | (1,408         |
| Utility charges (electricity, gas, water etc.)    | (48)          | (49)          | (50)          | (51)          | (52)          | (53)          | (54)          | (55)          |               | (57            |
| Depreciation on non-current assets                | (2,110)       | (2,095)       | (2,109)       | (2,078)       | (2,027)       | (2,021)       | (1,995)       | (1,939)       |               | (1,869         |
| Interest expense                                  | (3)           | (1)           | -             | -             | -             | -             | -             | -             | -             | -              |
| Insurance expense                                 | (165)         | (167)         | (169)         | (171)         | (173)         | (175)         | (177)         | (179)         | (181)         | (183           |
| Other expenditure                                 | (101)         | (102)         | (103)         | (104)         | (105)         | (106)         | (107)         | (108)         | (109)         | (110           |
|                                                   | (643)         | (620)         | (603)         | (467)         | (309)         | (190)         | (47)          | 132           | 280           | 462            |
| Operating Revenue (Asset related)                 |               |               |               |               |               |               |               |               |               |                |
| Non-Operating grants, subsidies and contributions | 1,228         | 1,072         | 1,080         | 736           | 792           | 840           | 840           | 840           | 840           | 840            |
| Profit on asset disposal                          | 80            | 106           | 180           | 142           | 65            | 159           | 105           | 29            | 36            | 18             |
| Loss on asset disposal                            | (20)          | (20)          | (20)          | (20)          | (20)          | (20)          | (20)          | (20)          | (20)          | (20            |
| NET OPERATING RESULT                              | 645           | 538           | 637           | 391           | 528           | 789           | 878           | 981           | 1,136         | 1,300          |