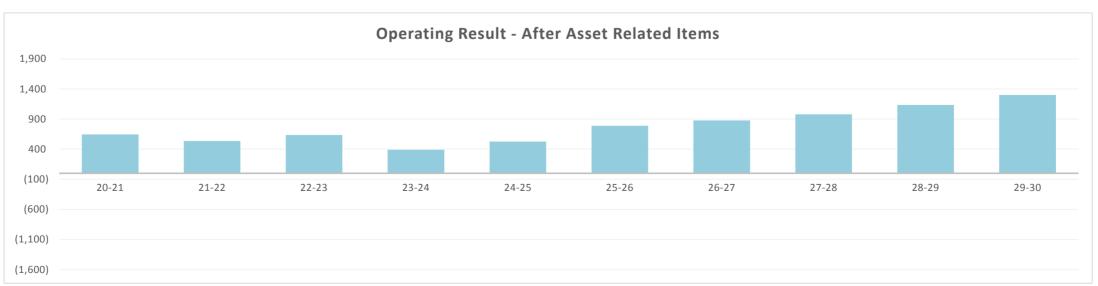

# Shire of Chapman Valley ASSET MANAGEMENT PLAN

For the period 2020-2021 to 2029-2030

|                                                   |               |               |               |               | Predict       | ions          |               |               |               |                |
|---------------------------------------------------|---------------|---------------|---------------|---------------|---------------|---------------|---------------|---------------|---------------|----------------|
|                                                   | 1<br>\$('000) | 2<br>\$('000) | 3<br>\$('000) | 4<br>\$('000) | 5<br>\$('000) | 6<br>\$('000) | 7<br>\$('000) | 8<br>\$('000) | 9<br>\$('000) | 10<br>\$('000) |
| INCOME STATEMENT                                  | 20-21         | 21-22         | 22-23         | 23-24         | 24-25         | 25-26         | 26-27         | 27-28         | 28-29         | 29-30          |
|                                                   |               |               |               |               |               |               |               |               |               |                |
| Operating Revenues (see exclusions below)         |               |               |               |               |               |               |               |               |               |                |
| Rates - Base                                      | 2,858         | 2,901         | 2,974         | 3,123         | 3,279         | 3,443         | 3,615         | 3,796         | 3,986         | 4,185          |
| Operating grants, subsidies and contributions     | 1,510         | 1,524         | 1,538         | 1,551         | 1,563         | 1,575         | 1,586         | 1,596         | 1,606         | 1,615          |
| Fees and charges                                  | 303           | 307           | 309           | 312           | 315           | 318           | 321           | 324           | 327           | 330            |
| Interest earnings - General                       | 53            | 56            | 59            | 62            | 65            | 68            | 71            | 75            | 79            | 79             |
| Interest earnings - Reserves                      | 1             | 1             | 1             | 1             | 1             | 1             | 1             | 1             | 1             | 1              |
| Other revenue                                     | 20            | 20            | 20            | 20            | 20            | 20            | 20            | 20            | 20            | 20             |
|                                                   | 2             | 4             | 4             | 5             | 5             | 5             | 5             | 5             | 5             | 5              |
| Operating Expenses                                |               |               |               |               |               |               |               |               |               |                |
| Employee costs                                    | (1,836)       | (1,868)       | (1,901)       | (1,934)       | (1,968)       | (2,002)       | (2,037)       | (2,073)       | (2,109)       | (2,146)        |
| Materials and contracts                           | (1,127)       | (1,151)       | (1,176)       | (1,203)       | (1,232)       | (1,263)       | (1,296)       | (1,331)       | (1,368)       | (1,408         |
| Utility charges (electricity, gas, water etc.)    | (48)          | (49)          | (50)          | (51)          | (52)          | (53)          | (54)          | (55)          |               | (57            |
| Depreciation on non-current assets                | (2,110)       | (2,095)       | (2,109)       | (2,078)       | (2,027)       | (2,021)       | (1,995)       | (1,939)       |               | (1,869         |
| Interest expense                                  | (3)           | (1)           | -             | -             | -             | -             | -             | -             | -             | -              |
| Insurance expense                                 | (165)         | (167)         | (169)         | (171)         | (173)         | (175)         | (177)         | (179)         | (181)         | (183           |
| Other expenditure                                 | (101)         | (102)         | (103)         | (104)         | (105)         | (106)         | (107)         | (108)         | (109)         | (110           |
|                                                   | (643)         | (620)         | (603)         | (467)         | (309)         | (190)         | (47)          | 132           | 280           | 462            |
| Operating Revenue (Asset related)                 |               |               |               |               |               |               |               |               |               |                |
| Non-Operating grants, subsidies and contributions | 1,228         | 1,072         | 1,080         | 736           | 792           | 840           | 840           | 840           | 840           | 840            |
| Profit on asset disposal                          | 80            | 106           | 180           | 142           | 65            | 159           | 105           | 29            | 36            | 18             |
| Loss on asset disposal                            | (20)          | (20)          | (20)          | (20)          | (20)          | (20)          | (20)          | (20)          | (20)          | (20            |
| NET OPERATING RESULT                              | 645           | 538           | 637           | 391           | 528           | 789           | 878           | 981           | 1,136         | 1,300          |