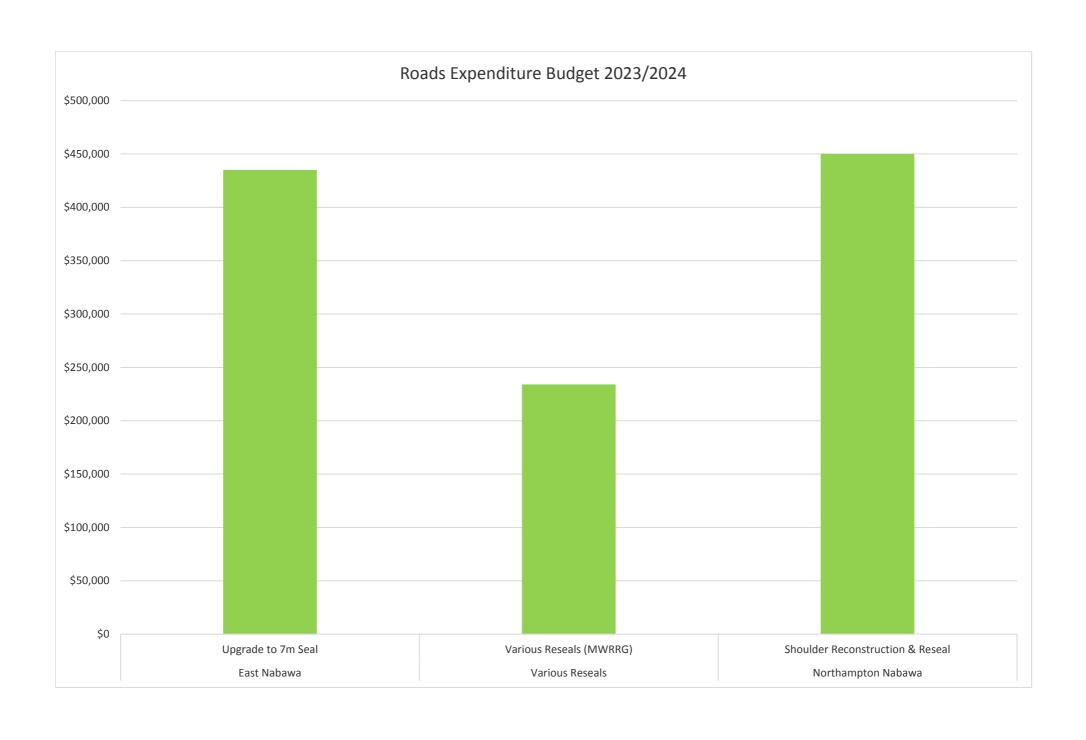

# Shire of Chapman Valley ASSET MANAGEMENT PLAN

For the period 2020-2021 to 2029-2030

|                                                   |               |               |               |               | Predict       | ions          |               |               |               |                |
|---------------------------------------------------|---------------|---------------|---------------|---------------|---------------|---------------|---------------|---------------|---------------|----------------|
|                                                   | 1<br>\$('000) | 2<br>\$('000) | 3<br>\$('000) | 4<br>\$('000) | 5<br>\$('000) | 6<br>\$('000) | 7<br>\$('000) | 8<br>\$('000) | 9<br>\$('000) | 10<br>\$('000) |
| INCOME STATEMENT                                  | 20-21         | 21-22         | 22-23         | 23-24         | 24-25         | 25-26         | 26-27         | 27-28         | 28-29         | 29-30          |
|                                                   |               |               |               |               |               |               |               |               |               |                |
| Operating Revenues (see exclusions below)         |               |               |               |               |               |               |               |               |               |                |
| Rates - Base                                      | 2,858         | 2,901         | 2,974         | 3,123         | 3,279         | 3,443         | 3,615         | 3,796         | 3,986         | 4,185          |
| Operating grants, subsidies and contributions     | 1,510         | 1,524         | 1,538         | 1,551         | 1,563         | 1,575         | 1,586         | 1,596         | 1,606         | 1,615          |
| Fees and charges                                  | 303           | 307           | 309           | 312           | 315           | 318           | 321           | 324           | 327           | 330            |
| Interest earnings - General                       | 53            | 56            | 59            | 62            | 65            | 68            | 71            | 75            | 79            | 79             |
| Interest earnings - Reserves                      | 1             | 1             | 1             | 1             | 1             | 1             | 1             | 1             | 1             | 1              |
| Other revenue                                     | 20            | 20            | 20            | 20            | 20            | 20            | 20            | 20            | 20            | 20             |
|                                                   | 2             | 4             | 4             | 5             | 5             | 5             | 5             | 5             | 5             | 5              |
| Operating Expenses                                |               |               |               |               |               |               |               |               |               |                |
| Employee costs                                    | (1,836)       | (1,868)       | (1,901)       | (1,934)       | (1,968)       | (2,002)       | (2,037)       | (2,073)       | (2,109)       | (2,146)        |
| Materials and contracts                           | (1,127)       | (1,151)       | (1,176)       | (1,203)       | (1,232)       | (1,263)       | (1,296)       | (1,331)       | (1,368)       | (1,408         |
| Utility charges (electricity, gas, water etc.)    | (48)          | (49)          | (50)          | (51)          | (52)          | (53)          | (54)          | (55)          |               | (57            |
| Depreciation on non-current assets                | (2,110)       | (2,095)       | (2,109)       | (2,078)       | (2,027)       | (2,021)       | (1,995)       | (1,939)       |               | (1,869         |
| Interest expense                                  | (3)           | (1)           | -             | -             | -             | -             | -             | -             | -             | -              |
| Insurance expense                                 | (165)         | (167)         | (169)         | (171)         | (173)         | (175)         | (177)         | (179)         | (181)         | (183           |
| Other expenditure                                 | (101)         | (102)         | (103)         | (104)         | (105)         | (106)         | (107)         | (108)         | (109)         | (110           |
|                                                   | (643)         | (620)         | (603)         | (467)         | (309)         | (190)         | (47)          | 132           | 280           | 462            |
| Operating Revenue (Asset related)                 |               |               |               |               |               |               |               |               |               |                |
| Non-Operating grants, subsidies and contributions | 1,228         | 1,072         | 1,080         | 736           | 792           | 840           | 840           | 840           | 840           | 840            |
| Profit on asset disposal                          | 80            | 106           | 180           | 142           | 65            | 159           | 105           | 29            | 36            | 18             |
| Loss on asset disposal                            | (20)          | (20)          | (20)          | (20)          | (20)          | (20)          | (20)          | (20)          | (20)          | (20            |
| NET OPERATING RESULT                              | 645           | 538           | 637           | 391           | 528           | 789           | 878           | 981           | 1,136         | 1,300          |