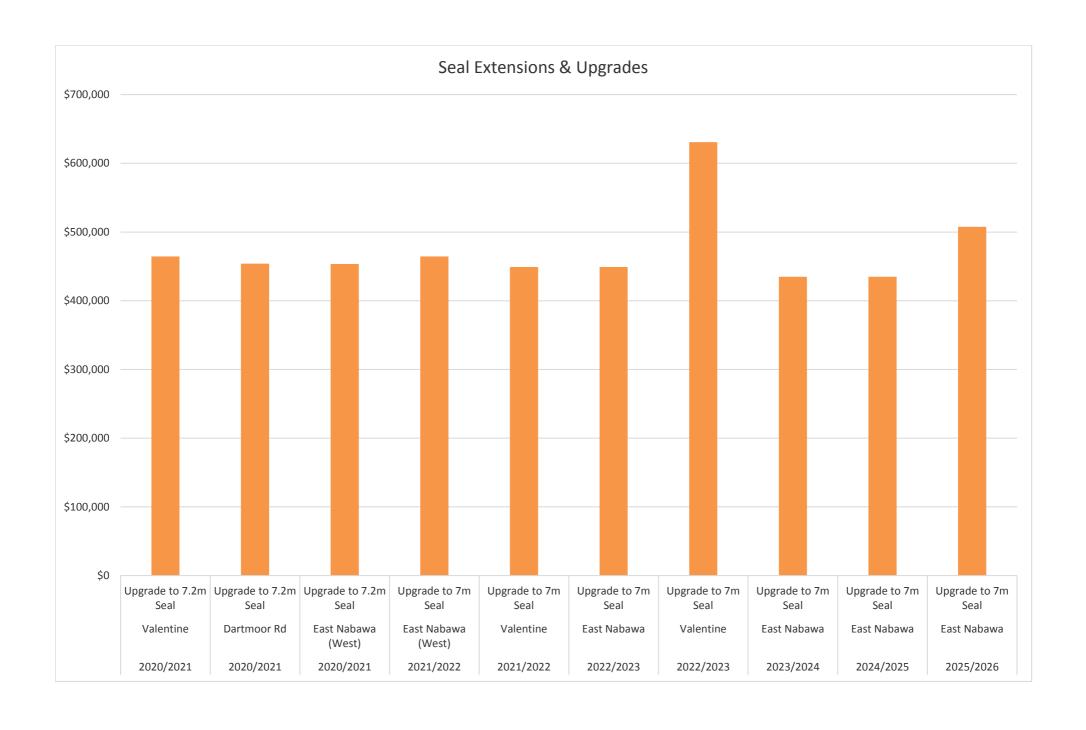

|
|                            |                                     |            |                                          | Ten Year Pro                                 | jected Total Amounts     | \$32,688,415   | \$19,022,558 | \$8,661,186 | \$3,286,200                                      | \$1,169,360          | \$577,50 |
|                            |                                     |            |                                          |                                              |                          | 4              | 4            | 4           | 4000                                             | 4                    | 4        |

Average per Year for 10 Year Program of Works

\$3,268,842

\$1,902,256

\$866,119

\$116,936

\$57,750

\$328,620