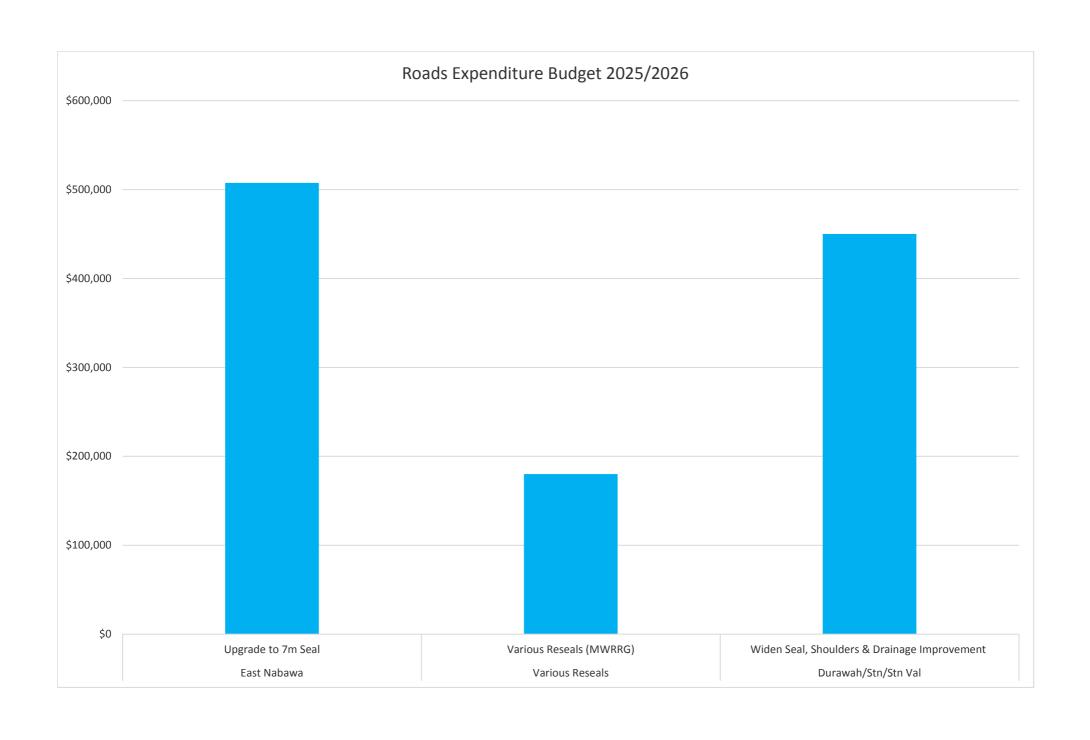

|          |
|                            |                                     |            |                                          | Ten Year Pro                                 | jected Total Amounts     | \$32,688,415   | \$19,022,558 | \$8,661,186 | \$3,286,200                                      | \$1,169,360          | \$577,50 |
|                            |                                     |            |                                          |                                              |                          | 4              | 4            | 4           | 4000                                             | 4                    | 4        |

Average per Year for 10 Year Program of Works

\$3,268,842

\$1,902,256

\$866,119

\$116,936

\$57,750

\$328,620