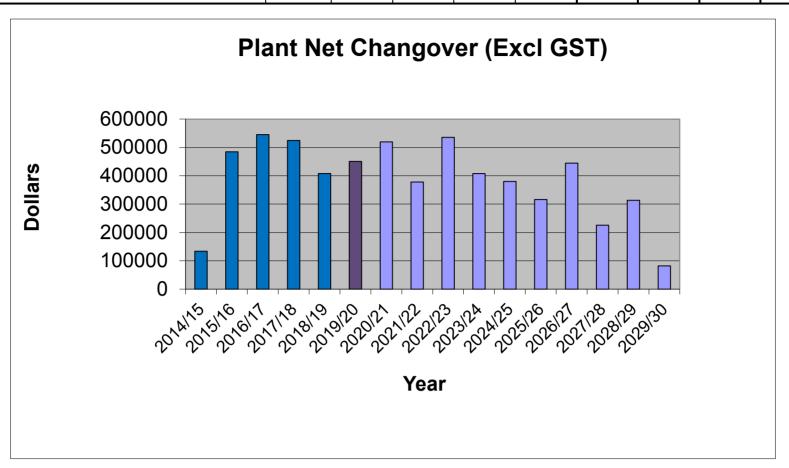

|                                    |                  |             |             |             |             | Pred        | dictions    |             |             |             |             |
|------------------------------------|------------------|-------------|-------------|-------------|-------------|-------------|-------------|-------------|-------------|-------------|-------------|
|                                    |                  | 1           | 2           | 3           | 4           | 5           | 6           | 7           | 8           | 9           | 10          |
| SUMMARY OF PPE                     |                  | 20-21       | 21-22       | 22-23       | 23-24       | 24-25       | 25-26       | 26-27       | 27-28       | 28-29       | 29-30       |
| <b>Class Summary Totals</b>        | Link/Notes       |             |             |             |             |             |             |             |             |             |             |
| Opening Balance                    |                  | 18,972,173  | 19,938,333  | 20,373,143  | 20,908,643  | 21,341,143  | 21,721,143  | 22,037,143  | 22,481,643  | 22,707,143  | 23,020,643  |
| Accumulated Depreciation           |                  | (1,213,493) | (2,007,728) | (2,786,101) | (3,576,128) | (4,337,463) | (5,049,543) | (5,758,029) | (6,442,196) | (7,071,730) | (7,684,863) |
| Written Down Value                 | Balance Sheet    | 17,758,680  | 17,930,605  | 17,587,042  | 17,332,515  | 17,003,680  | 16,671,600  | 16,279,114  | 16,039,447  | 15,635,413  | 15,335,780  |
| Additions                          |                  |             |             |             |             |             |             |             |             |             |             |
| Assets at no cost                  |                  | -           | -           | -           | -           | -           | -           | -           | -           | -           | -           |
| New                                |                  | 446,660     | 56,810      | -           | 25,000      | -           | -           | -           | -           | -           | -           |
| Renewal                            |                  | 579,500     | 484,000     | 715,500     | 570,000     | 445,000     | 475,000     | 550,000     | 255,000     | 350,000     | 100,000     |
| Disposals                          |                  | ,           | ,           | ,           | ,           | ,           | ,           | ,           | ,           | ,           | ,           |
| Cost                               | Asset write out  | (60,000)    | (106,000)   | (180,000)   | (162,500)   | (65,000)    | (159,000)   | (105,500)   | (29,500)    | (36,500)    | (18,000)    |
| Write offs                         |                  | -           | -           | -           | -           | -           | -           | -           | -           | -           | -           |
| Revaluation                        |                  |             |             |             |             |             |             |             |             |             |             |
| Increment                          | Balance sheet    | -           | -           | -           | -           | -           | -           | -           | -           | -           | -           |
| Decrement                          | Balance sheet    | -           | -           | -           | -           | -           | -           | -           | -           | -           | -           |
| Depreciation                       |                  |             |             |             |             |             |             |             |             |             |             |
| Depreciation Charge                | Income statement | (794,235)   | (778,373)   | (790,027)   | (761,335)   | (712,080)   | (708,486)   | (684,167)   | (629,534)   | (613,133)   | (563,130)   |
| Accumulated Depreciation           | Balance sheet    | -           | -           | -           | -           | -           | -           | -           | -           | -           | -           |
| Closing balance WDV                | Balance sheet    | 17,930,605  | 17,587,042  | 17,332,515  | 17,003,680  | 16,671,600  | 16,279,114  | 16,039,447  | 15,635,413  | 15,335,780  | 14,854,650  |
|                                    |                  |             |             |             |             |             |             |             |             |             |             |
| Funding Sources                    | Link/Notes       |             |             |             |             |             |             |             |             |             |             |
| Proceeds on sale                   | Source for RSS   | -           | -           | -           | -           | -           | -           | -           | -           | -           | -           |
| Borrowings                         |                  | -           | -           | -           | -           | -           | -           | -           | -           | -           | -           |
| Private Contributions              |                  | -           | -           | -           | -           | -           | -           | -           | -           | -           | -           |
| Government Grants                  |                  | (391,660)   | -           | -           | -           | -           | -           | -           | -           | -           | -           |
| <b>Total Capital Contributions</b> |                  | (391,660)   | -           | -           | -           | -           | -           | -           | -           | -           | -           |
| Net Cost General Purpose Revenue   |                  | 634,500     | 540,810     | 715,500     | 595,000     | 445,000     | 475,000     | 550,000     | 255,000     | 350,000     | 100,000     |
| Gains or losses on disposal        | Link/Notes       |             |             |             |             |             |             |             |             |             |             |
| Gains on Disposal                  |                  | -           | -           | -           | -           | -           | -           | -           | -           | -           | -           |
| Losses on Disposal                 |                  | -           | -           | -           | -           | -           | -           | -           | -           | -           | -           |
| Net Gaines or Losses on Disposal   |                  |             | -           | -           | -           | -           | -           | -           | -           | -           | _           |
|                                    |                  |             |             |             |             |             |             |             |             |             |             |