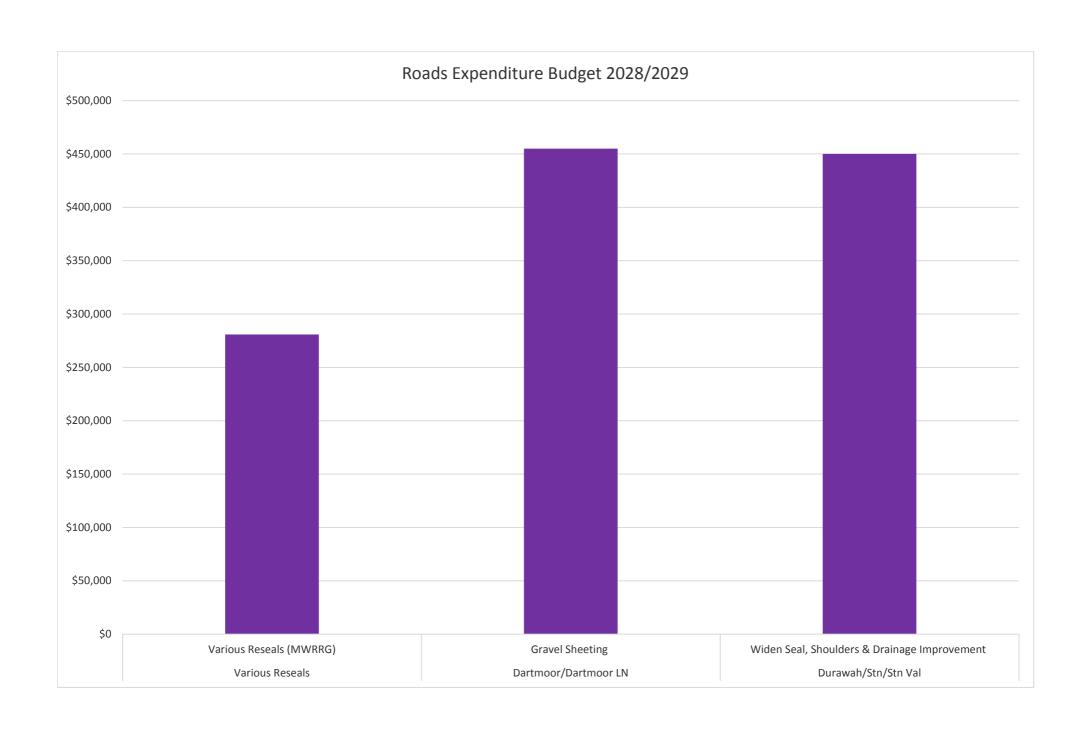

|
|                            |                                     |            |                                          | Ten Year Pro                                 | jected Total Amounts     | \$32,688,415   | \$19,022,558 | \$8,661,186 | \$3,286,200                                      | \$1,169,360          | \$577,50 |
|                            |                                     |            |                                          |                                              |                          | 4              | 4            | 4           | 4000                                             | 4                    | 4        |

Average per Year for 10 Year Program of Works

\$3,268,842

\$1,902,256

\$866,119

\$116,936

\$57,750

\$328,620