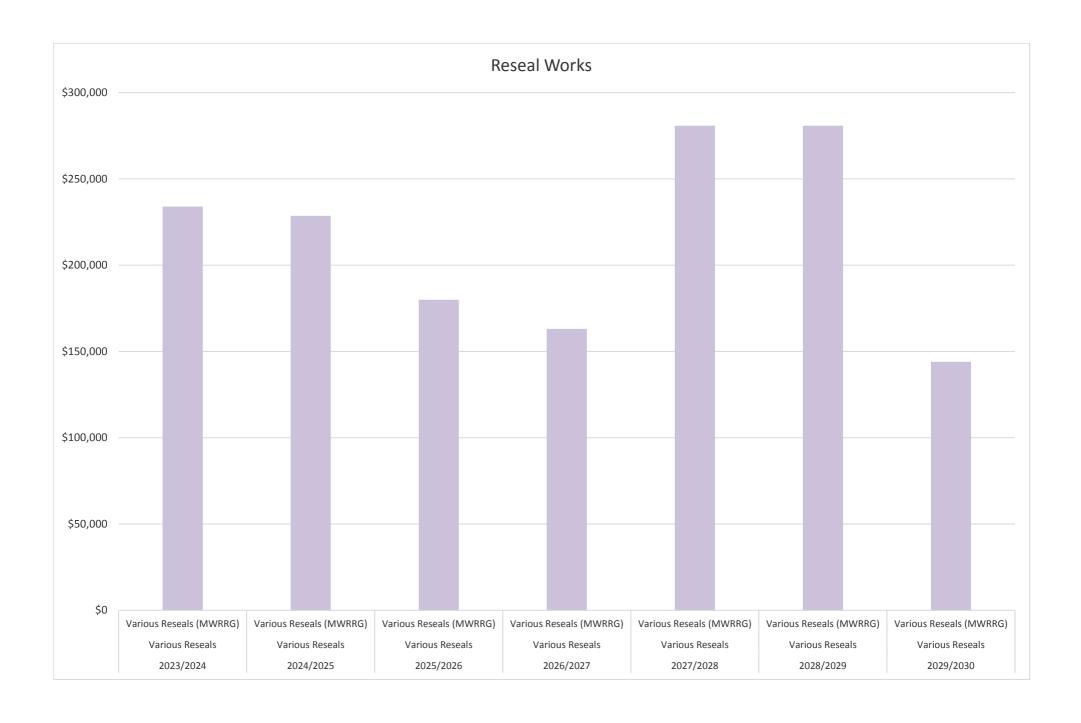

|                            |                                     |            |                                          | Ten Year Pro                                 | jected Total Amounts     | \$32,688,415   | \$19,022,558 | \$8,661,186 | \$3,286,200                                      | \$1,169,360          | \$577,50 |
|                            |                                     |            |                                          |                                              |                          | 4              | 4            | 4           | 4000                                             | 4                    | 4        |

Average per Year for 10 Year Program of Works

\$3,268,842

\$1,902,256

\$866,119

\$116,936

\$57,750

\$328,620