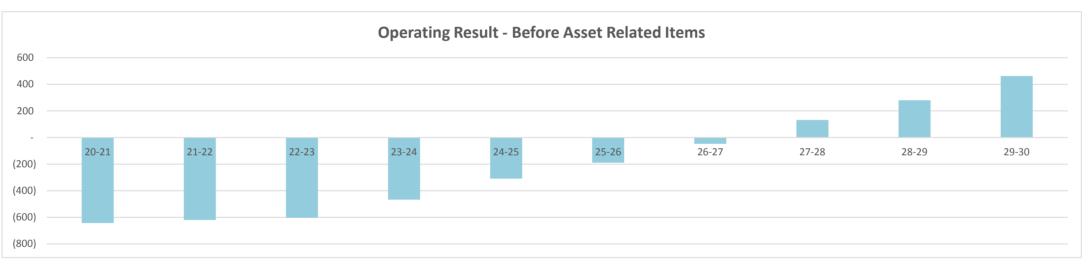

# Shire of Chapman Valley ASSET MANAGEMENT PLAN

For the period 2020-2021 to 2029-2030

|                                                   |               |               |               |               | Predict       | ions          |               |               |               |                |
|---------------------------------------------------|---------------|---------------|---------------|---------------|---------------|---------------|---------------|---------------|---------------|----------------|
|                                                   | 1<br>\$('000) | 2<br>\$('000) | 3<br>\$('000) | 4<br>\$('000) | 5<br>\$('000) | 6<br>\$('000) | 7<br>\$('000) | 8<br>\$('000) | 9<br>\$('000) | 10<br>\$('000) |
| INCOME STATEMENT                                  | 20-21         | 21-22         | 22-23         | 23-24         | 24-25         | 25-26         | 26-27         | 27-28         | 28-29         | 29-30          |
|                                                   |               |               |               |               |               |               |               |               |               |                |
| Operating Revenues (see exclusions below)         |               |               |               |               |               |               |               |               |               |                |
| Rates - Base                                      | 2,858         | 2,901         | 2,974         | 3,123         | 3,279         | 3,443         | 3,615         | 3,796         | 3,986         | 4,185          |
| Operating grants, subsidies and contributions     | 1,510         | 1,524         | 1,538         | 1,551         | 1,563         | 1,575         | 1,586         | 1,596         | 1,606         | 1,615          |
| Fees and charges                                  | 303           | 307           | 309           | 312           | 315           | 318           | 321           | 324           | 327           | 330            |
| Interest earnings - General                       | 53            | 56            | 59            | 62            | 65            | 68            | 71            | 75            | 79            | 79             |
| Interest earnings - Reserves                      | 1             | 1             | 1             | 1             | 1             | 1             | 1             | 1             | 1             | 1              |
| Other revenue                                     | 20            | 20            | 20            | 20            | 20            | 20            | 20            | 20            | 20            | 20             |
|                                                   | 2             | 4             | 4             | 5             | 5             | 5             | 5             | 5             | 5             | 5              |
| Operating Expenses                                |               |               |               |               |               |               |               |               |               |                |
| Employee costs                                    | (1,836)       | (1,868)       | (1,901)       | (1,934)       | (1,968)       | (2,002)       | (2,037)       | (2,073)       | (2,109)       | (2,146)        |
| Materials and contracts                           | (1,127)       | (1,151)       | (1,176)       | (1,203)       | (1,232)       | (1,263)       | (1,296)       | (1,331)       | (1,368)       | (1,408         |
| Utility charges (electricity, gas, water etc.)    | (48)          | (49)          | (50)          | (51)          | (52)          | (53)          | (54)          | (55)          |               | (57            |
| Depreciation on non-current assets                | (2,110)       | (2,095)       | (2,109)       | (2,078)       | (2,027)       | (2,021)       | (1,995)       | (1,939)       |               | (1,869         |
| Interest expense                                  | (3)           | (1)           | -             | -             | -             | -             | -             | -             | -             | -              |
| Insurance expense                                 | (165)         | (167)         | (169)         | (171)         | (173)         | (175)         | (177)         | (179)         | (181)         | (183           |
| Other expenditure                                 | (101)         | (102)         | (103)         | (104)         | (105)         | (106)         | (107)         | (108)         | (109)         | (110           |
|                                                   | (643)         | (620)         | (603)         | (467)         | (309)         | (190)         | (47)          | 132           | 280           | 462            |
| Operating Revenue (Asset related)                 |               |               |               |               |               |               |               |               |               |                |
| Non-Operating grants, subsidies and contributions | 1,228         | 1,072         | 1,080         | 736           | 792           | 840           | 840           | 840           | 840           | 840            |
| Profit on asset disposal                          | 80            | 106           | 180           | 142           | 65            | 159           | 105           | 29            | 36            | 18             |
| Loss on asset disposal                            | (20)          | (20)          | (20)          | (20)          | (20)          | (20)          | (20)          | (20)          | (20)          | (20            |
| NET OPERATING RESULT                              | 645           | 538           | 637           | 391           | 528           | 789           | 878           | 981           | 1,136         | 1,300          |