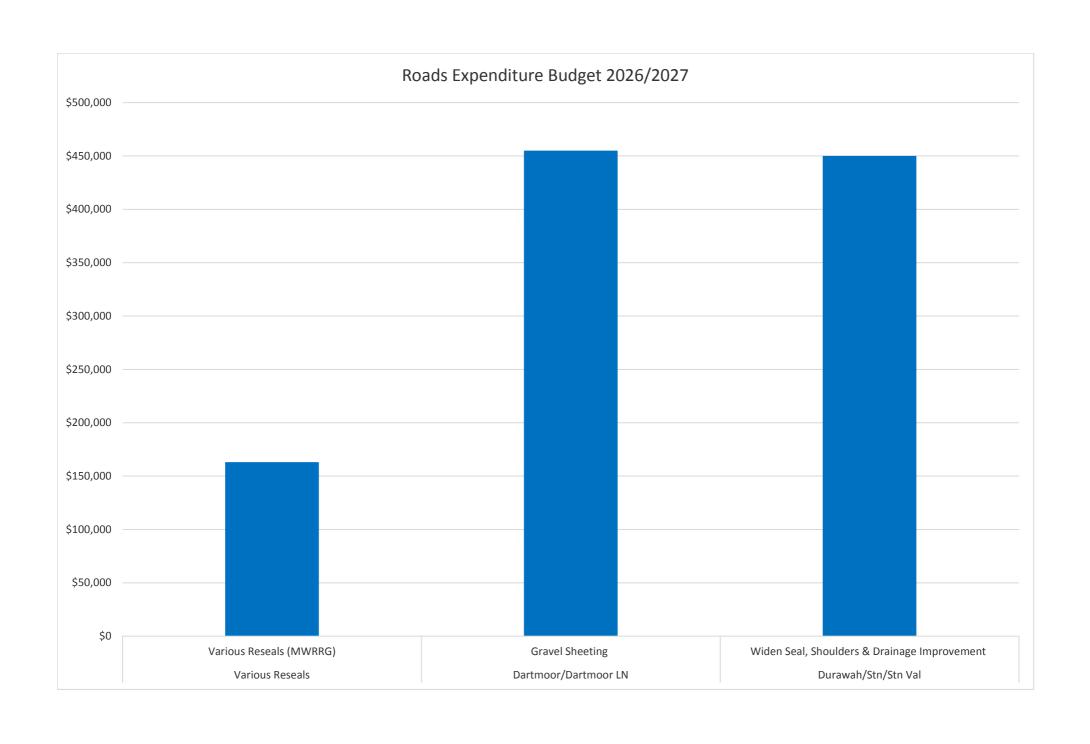

|
|                            |                                     |            |                                          | Ten Year Pro                                 | jected Total Amounts     | \$32,688,415   | \$19,022,558 | \$8,661,186 | \$3,286,200                                      | \$1,169,360          | \$577,50 |
|                            |                                     |            |                                          |                                              |                          | 4              | 4            | 4           | 4000                                             | 4                    | 4        |

Average per Year for 10 Year Program of Works

\$3,268,842

\$1,902,256

\$866,119

\$116,936

\$57,750

\$328,620