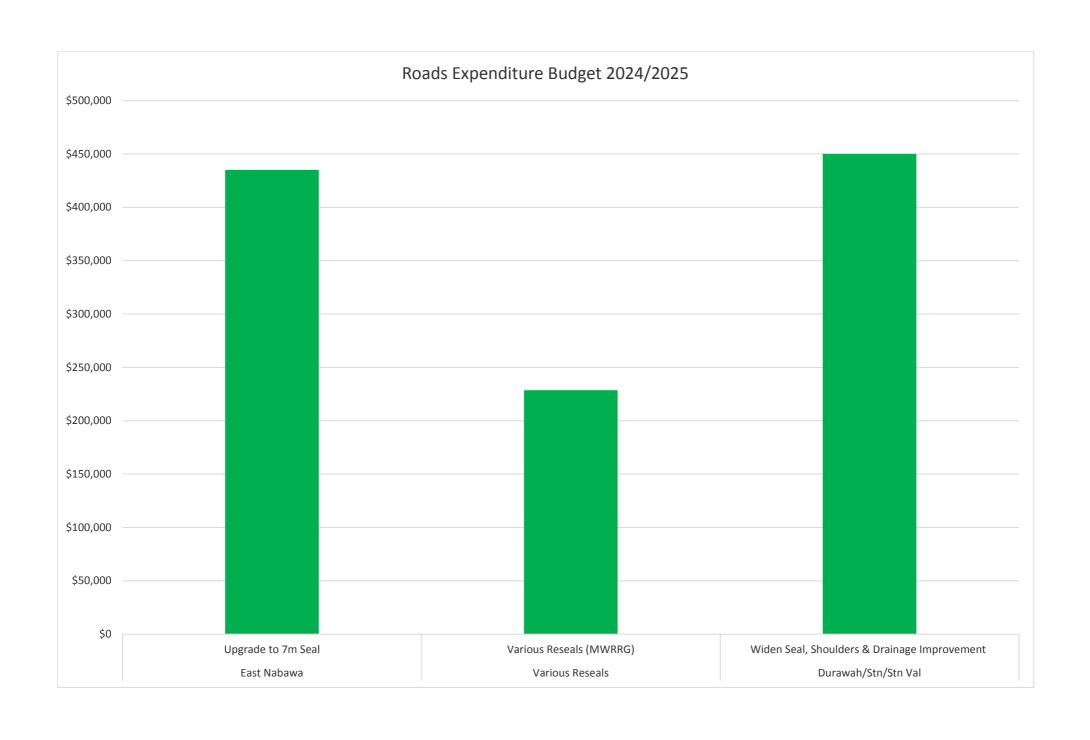

|          |
|                            |                                     |            |                                          | Ten Year Pro                                 | jected Total Amounts     | \$32,688,415   | \$19,022,558 | \$8,661,186 | \$3,286,200                                      | \$1,169,360          | \$577,50 |
|                            |                                     |            |                                          |                                              |                          | 4              | 4            | 4           | 4000                                             | 4                    | 4        |

Average per Year for 10 Year Program of Works

\$3,268,842

\$1,902,256

\$866,119

\$116,936

\$57,750

\$328,620