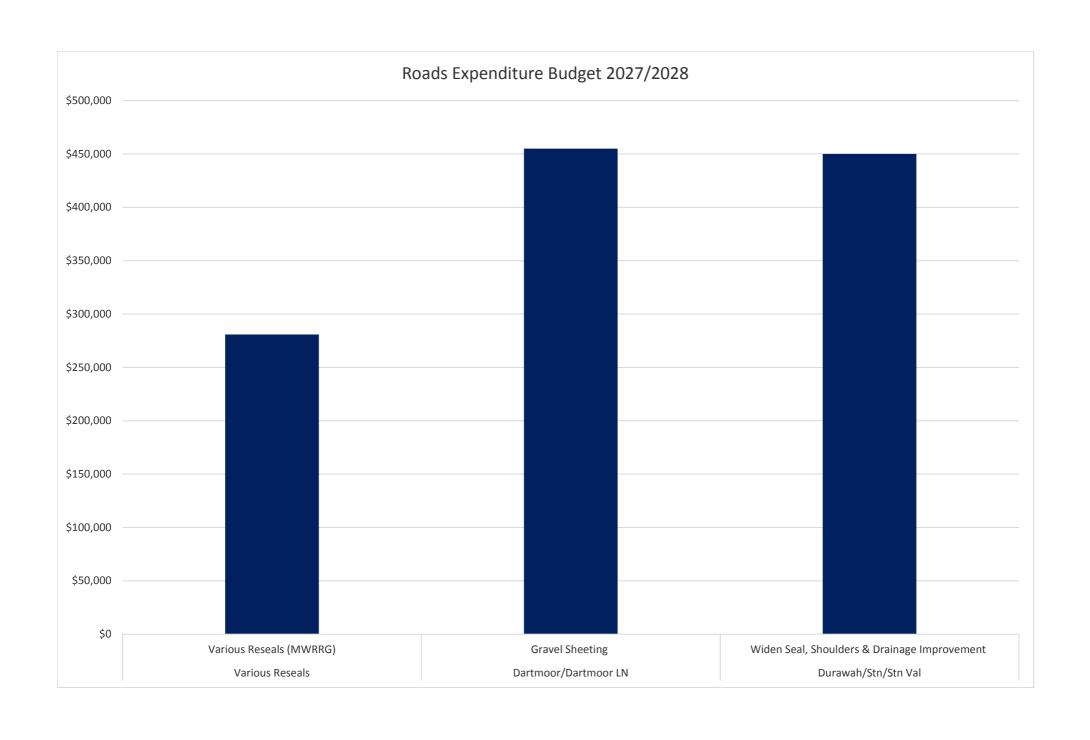

|
|                            |                                     |            |                                          | Ten Year Pro                                 | jected Total Amounts     | \$32,688,415   | \$19,022,558 | \$8,661,186 | \$3,286,200                                      | \$1,169,360          | \$577,50 |
|                            |                                     |            |                                          |                                              |                          | 4              | 4            | 4           | 4000                                             | 4                    | 4        |

Average per Year for 10 Year Program of Works

\$3,268,842

\$1,902,256

\$866,119

\$116,936

\$57,750

\$328,620