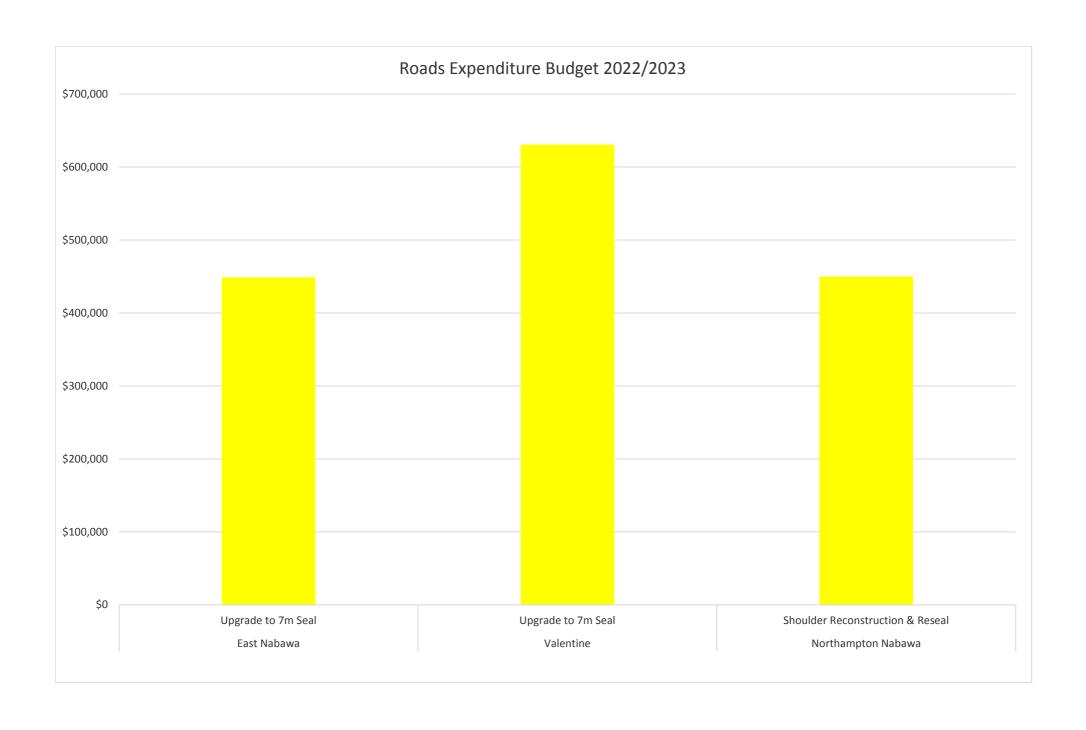

# Shire of Chapman Valley ASSET MANAGEMENT PLAN

For the period 2020-2021 to 2029-2030

|                                                   |               |               |               |               | Predict       | ions          |               |               |               |                |
|---------------------------------------------------|---------------|---------------|---------------|---------------|---------------|---------------|---------------|---------------|---------------|----------------|
|                                                   | 1<br>\$('000) | 2<br>\$('000) | 3<br>\$('000) | 4<br>\$('000) | 5<br>\$('000) | 6<br>\$('000) | 7<br>\$('000) | 8<br>\$('000) | 9<br>\$('000) | 10<br>\$('000) |
| INCOME STATEMENT                                  | 20-21         | 21-22         | 22-23         | 23-24         | 24-25         | 25-26         | 26-27         | 27-28         | 28-29         | 29-30          |
|                                                   |               |               |               |               |               |               |               |               |               |                |
| Operating Revenues (see exclusions below)         |               |               |               |               |               |               |               |               |               |                |
| Rates - Base                                      | 2,858         | 2,901         | 2,974         | 3,123         | 3,279         | 3,443         | 3,615         | 3,796         | 3,986         | 4,185          |
| Operating grants, subsidies and contributions     | 1,510         | 1,524         | 1,538         | 1,551         | 1,563         | 1,575         | 1,586         | 1,596         | 1,606         | 1,615          |
| Fees and charges                                  | 303           | 307           | 309           | 312           | 315           | 318           | 321           | 324           | 327           | 330            |
| Interest earnings - General                       | 53            | 56            | 59            | 62            | 65            | 68            | 71            | 75            | 79            | 79             |
| Interest earnings - Reserves                      | 1             | 1             | 1             | 1             | 1             | 1             | 1             | 1             | 1             | 1              |
| Other revenue                                     | 20            | 20            | 20            | 20            | 20            | 20            | 20            | 20            | 20            | 20             |
|                                                   | 2             | 4             | 4             | 5             | 5             | 5             | 5             | 5             | 5             | 5              |
| Operating Expenses                                |               |               |               |               |               |               |               |               |               |                |
| Employee costs                                    | (1,836)       | (1,868)       | (1,901)       | (1,934)       | (1,968)       | (2,002)       | (2,037)       | (2,073)       | (2,109)       | (2,146)        |
| Materials and contracts                           | (1,127)       | (1,151)       | (1,176)       | (1,203)       | (1,232)       | (1,263)       | (1,296)       | (1,331)       | (1,368)       | (1,408         |
| Utility charges (electricity, gas, water etc.)    | (48)          | (49)          | (50)          | (51)          | (52)          | (53)          | (54)          | (55)          |               | (57            |
| Depreciation on non-current assets                | (2,110)       | (2,095)       | (2,109)       | (2,078)       | (2,027)       | (2,021)       | (1,995)       | (1,939)       |               | (1,869         |
| Interest expense                                  | (3)           | (1)           | -             | -             | -             | -             | -             | -             | -             | -              |
| Insurance expense                                 | (165)         | (167)         | (169)         | (171)         | (173)         | (175)         | (177)         | (179)         | (181)         | (183           |
| Other expenditure                                 | (101)         | (102)         | (103)         | (104)         | (105)         | (106)         | (107)         | (108)         | (109)         | (110           |
|                                                   | (643)         | (620)         | (603)         | (467)         | (309)         | (190)         | (47)          | 132           | 280           | 462            |
| Operating Revenue (Asset related)                 |               |               |               |               |               |               |               |               |               |                |
| Non-Operating grants, subsidies and contributions | 1,228         | 1,072         | 1,080         | 736           | 792           | 840           | 840           | 840           | 840           | 840            |
| Profit on asset disposal                          | 80            | 106           | 180           | 142           | 65            | 159           | 105           | 29            | 36            | 18             |
| Loss on asset disposal                            | (20)          | (20)          | (20)          | (20)          | (20)          | (20)          | (20)          | (20)          | (20)          | (20            |
| NET OPERATING RESULT                              | 645           | 538           | 637           | 391           | 528           | 789           | 878           | 981           | 1,136         | 1,300          |