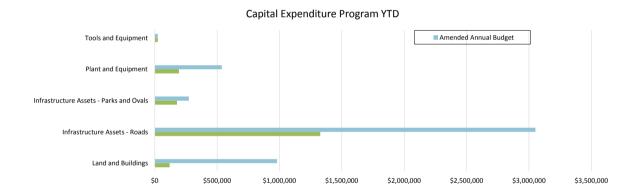

# Shire of Chapman Valley STATEMENT OF CAPITAL ACQUSITIONS AND CAPITAL FUNDING For the Period Ended 28 February 2015

|                                         |      |                                   |                                            |                                   |                      | YTD 28 02 2015           |                       |
|-----------------------------------------|------|-----------------------------------|--------------------------------------------|-----------------------------------|----------------------|--------------------------|-----------------------|
| Capital Acquisitions                    | Note | YTD Actual New<br>/Upgrade<br>(a) | YTD Actual (Renewal<br>Expenditure)<br>(b) | YTD Actual Total<br>(c) = (a)+(b) | YTD Budget<br>(d)    | Amended Annual<br>Budget | Variance<br>(d) - (c) |
| Land and Buildings                      | 13   | \$<br><b>114,035</b>              | \$<br><b>22,880</b>                        | \$<br><b>136,915</b>              | \$<br><b>119,324</b> | \$<br><b>980,748</b>     | \$<br><b>17,591</b>   |
| Infrastructure Assets - Roads           | 13   | 0                                 | 1,378,665                                  | 1,378,665                         | 1,327,064            | 3,052,258                | 51,601                |
| Infrastructure Assets - Parks and Ovals | 13   | 0                                 | 0                                          | 0                                 | 177,988              | 272,727                  | (177,988)             |
| Plant and Equipment                     | 13   | 0                                 | 99,693                                     | 99,693                            | 193,985              | 537,261                  | (94,292)              |
| Tools and Equipment                     | 13   | 13,509                            | 10,190                                     | 23,699                            | 24,136               | 24,136                   | (437)                 |
| Capital Expenditure Totals              |      | 127,544                           | 1,511,428                                  | 1,638,972                         | 1,842,497            | 4,867,130                | (203,525)             |