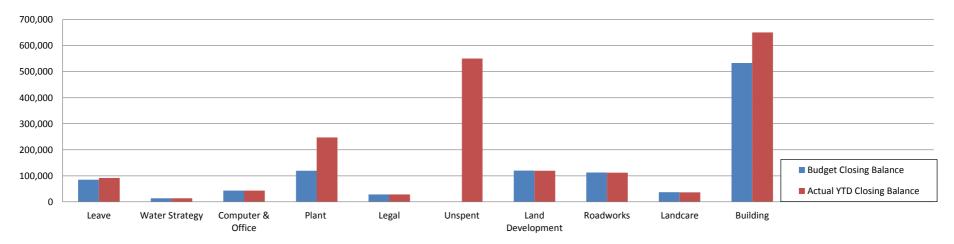

| 08/14-8   | 37,341         | 36,422             |
| Building          | 587,133         | 16,000   | 8,917    | 65,000       | 74,260       | (135,000) | (19,926)      | 08/14-8   | 533,133        | 650,384            |
|                   |                 |          |          |              |              |           |               |           |                |                    |
|                   |                 |          |          |              |              | (070 400) | ()            |           |                | 4 222 222          |
|                   | 1,651,744       | 26,700   | 25,331   | 275,065      | 284,260      | (859,486) | (67,670)      |           | 1,094,023      | 1,893,665          |

Note 7 - Year To Date Reserve Balance to End of Year Estimate



#### Note 8 CAPITAL DISPOSALS

|        |                                            |          |        |                        |               | Current Budget       |          |          |
|--------|--------------------------------------------|----------|--------|------------------------|---------------|----------------------|----------|----------|
| Actu   | Actual YTD Profit/(Loss) of Asset Disposal |          | posal  |                        |               | Full Year            |          |          |
|        |                                            |          |        | Disposals              |               |                      |          |          |
|        |                                            |          | Profit |                        | Annual Budget |