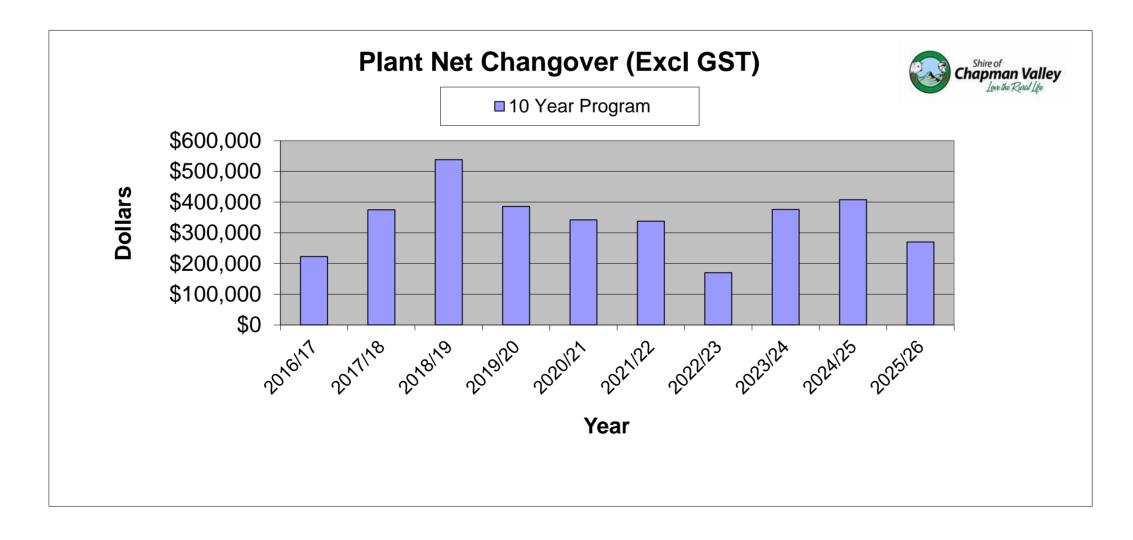

#### 7.0 Agenda Items

- 7.1 Proposed 2016/2017 Road Works Program & Review of Ten Year Road Works Program
- 7.2 Review of Shire Road Hierarchy
- 7.3 Review Heavy Haulage Vehicle Permit Roads
- 7.4 Review Plant Replacement Program