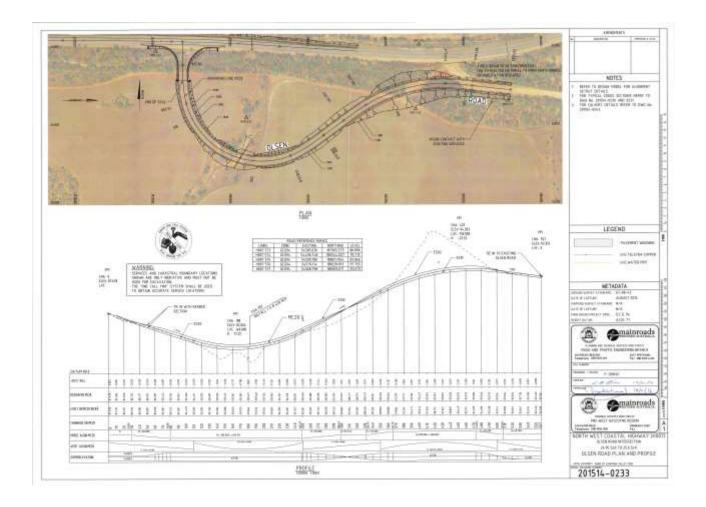

It will be noticed a project has been listed in 2016/2017 for realignment of the *Olsen Rd/NWCH Junction*. This has been designed by Main Roads WA (MRWA) and will be a MRWA run project (i.e. there will be no Shire plant and/or labour associated with the project).

MRWA has requested Council contribute an amount of \$40,000 (cash contribution) to extend the bitumen seal on Olsen Rd. Council's engineers have reviewed the draft design and consider this seal extension works necessary. This project will only go ahead if MRWA is successful in receiving Black Spot funding to cover costs, which is in the vicinity of \$500,000 (subject to finalising design of course).

At this stage the design for the junction is yet to be finalised as the geotechnical analysis is incomplete with the results being integral in determining cut levels achievable and in-turn the costs. As the design is not finalised the attachments included in the Report cannot be considered final and should not be distributed and advocated as such.