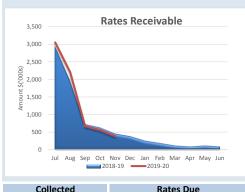

| Rates Receivable               | 30 June 2019 | 30 Nov 19   |
|--------------------------------|--------------|-------------|
|                                | \$           | \$          |
| Opening Arrears Previous Years | 101,168      | 93,072      |
| Levied this year               | 2,743,381    | 2,831,412   |
| Less Collections to date       | (2,751,477)  | (2,535,511) |
| Equals Current Outstanding     | 93,072       | 388,973     |
| Net Rates Collectable          | 93.072       | 388,973     |
|                                |              |             |
| % Collected                    | 97.29%       | 86.70%      |

#### KEY INFORMATION

Trade and other receivables include amounts due from ratepayers for unpaid rates and service charges and other amounts due from third parties for goods sold and services performed in the ordinary course of business.

| Collected | Rates Due |
|-----------|-----------|
| 87%       | \$388,973 |