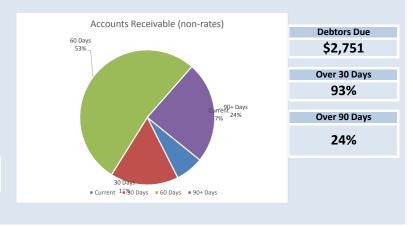

| Receivables - General                              | Current    | 30 Days | 60 Days | 90+ Days | Total |
|----------------------------------------------------|------------|---------|---------|----------|-------|
|                                                    | \$         | \$      | \$      | \$       | \$    |
| Receivables - General                              | 185        | 449     | 1,447   | 670      | 2,751 |
| Percentage                                         | 7%         | 16%     | 53%     | 24%      |       |
| Balance per Trial Balance                          |            |         |         |          |       |
| Sundry debtors                                     |            |         |         |          | 2,751 |
| GST receivable                                     |            |         |         |          | 0     |
| Loans receivable - clubs/ins                       | stitutions |         |         |          | 0     |
| Total Receivables General Outstanding              |            |         |         |          | 2,751 |
| Amounts shown above include GST (where applicable) |            |         |         |          |       |

#### KEY INFORMATION

Trade and other receivables include amounts due from ratepayers for unpaid rates and service charges and other amounts due from third parties for goods sold and services performed in the ordinary course of business.