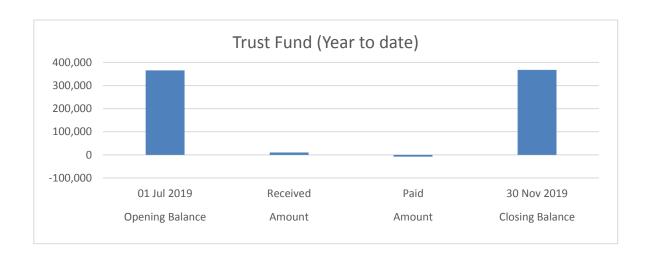

# OPERATING ACTIVITIES NOTE 3 CASH AND INVESTMENTS

|                                           |              |            |         | Total      |             | Maturity  |
|-------------------------------------------|--------------|------------|---------|------------|-------------|-----------|
| Cash and Investments                      | Unrestricted | Restricted | Trust   | YTD Actual | Institution | Date      |
|                                           | \$           | \$         | \$      | \$         |             |           |
| Cash on Hand                              |              |            |         |            |             |           |
| Petty Cash and Floats                     | 700          |            |         | 700        | Westpac     | On Hand   |
| At Call Deposits                          |              |            |         |            |             |           |
| Municipal Bank Account                    | 23,790       |            |         | 23,790     | Westpac     | At Call   |
| Municipal Investment Account              | 3,823,233    |            |         | 3,823,233  | Westpac     | At Call   |
| Reserve Fund - Leave                      |              | 115,626    |         | 115,626    | Westpac     | At Call   |
| Reserve Fund -Water                       |              | 14,234     |         | 14,234     | Westpac     | At Call   |
| Reserve Fund - Office & Equipment         |              | 39,733     |         | 39,733     | Westpac     | At Call   |
| Reserve Fund - Plant/Light Vehicle        |              | 256,764    |         | 256,764    | Westpac     | At Call   |
| Reserve Fund - Legal                      |              | 40,006     |         | 40,006     | Westpac     | At Call   |
| Reserve Fund - Land Development           |              | 52,062     |         | 52,062     | Westpac     | At Call   |
| Reserve Fund - Roadworks                  |              | 102,125    |         | 102,125    | Westpac     | At Call   |
| Reserve Fund - Landcare                   |              | 15,844     |         | 15,844     | Westpac     | At Call   |
| Reserve Fund - Building                   |              | 209,034    |         | 209,034    | Westpac     | At Call   |
| Reserve Fund - Unspent Grants             |              | 30,035     |         | 30,035     | Westpac     | At Call   |
| Trust Bank Account                        |              |            | 99,477  | 99,477     | Westpac     | At Call   |
| Term Deposits                             |              |            |         |            |             |           |
| TD 454181 - POS Wokarena                  |              |            | 141,918 | 141,918    | Westpac     | 28-Feb-20 |
| TD 454202 - Wokarena Intersection Upgrade |              |            | 125,935 | 125,935    | Westpac     | 28-Feb-20 |
| Total                                     | 3,847,722    | 875,463    | 367,330 | 5,090,516  |             |           |