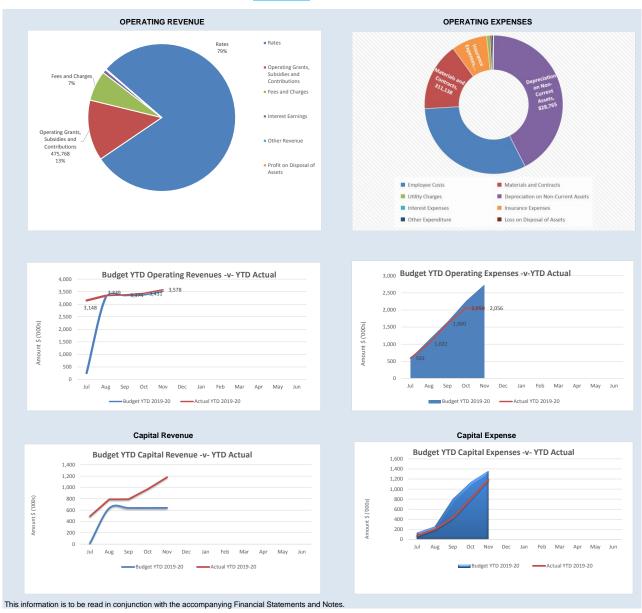

#### YEAR TO DATE SUMMARY GRAPHS

### STATEMENT OF FINANCIAL ACTIVITY FOR THE PERIOD ENDED 30 NOVEMBER 2019

#### STATUTORY REPORTING PROGRAMS

|                                              |      |             | YTD                            | YTD         | Var. \$           | Var. %      |          |
|----------------------------------------------|------|-------------|--------------------------------|-------------|-------------------|-------------|----------|
|                                              | Ref  | Annual      | Budget                         | Actual      | (b)-(a)           | (b)-(a)/(a) | Var.     |
|                                              | Note | Budget      | (a)                            | (b)         |                   |             |          |
|                                              |      | \$          | \$                             | \$          | \$                | %           |          |
| Opening Funding Surplus(Deficit)             | 1(b) | 1,204,318   | 1,204,318                      | 1,204,318   | 0                 | 0%          |          |
| Revenue from operating activities            |      |             |                                |             |                   |             |          |
| Governance                                   |      | 1,200       | 500                            | 7,728       | 7,228             | 1446%       | _        |
| General Purpose Funding - Rates              | 5    | 2,826,721   | 2,826,721                      | 2,831,412   | 4,691             | 0%          |          |
| General Purpose Funding - Other              |      | 522,817     | 266,414                        | 290,758     | 24,344            | 9%          |          |
| Law, Order and Public Safety                 |      | 30,685      | 15,469                         | 19,012      | 3,543             | 23%         |          |
| Health<br>Housing                            |      | 5,764<br>0  | 4,446<br>0                     | 3,065<br>0  | (1,381)           | (31%)       |          |
| Community Amenities                          |      | 182,727     | 158,992                        | 171,044     | 12,053            | 8%          |          |
| Recreation and Culture                       |      | 217,464     | 63,593                         | 76,221      | 12,628            | 20%         |          |
| Transport                                    |      | 134,435     | 130,896                        | 143,404     | 12,508            | 10%         | _        |
| Economic Services                            |      | 21,770      | 11,107                         | 9,042       | (2,065)           | (19%)       |          |
| Other Property and Services                  |      | 70,500      | 32,745                         | 26,672      | (6,073)           | (19%)       |          |
|                                              |      | 4,014,082   | 3,510,883                      | 3,578,359   | 67,476            | 2%          | ,        |
| Expenditure from operating activities        |      |             |                                |             |                   |             |          |
| Governance                                   |      | (426,944)   | (224,501)                      | (127,716)   | 96,785            | 43%         | <b>A</b> |
| General Purpose Funding                      |      | (130,230)   | (46,473)                       | (43,057)    | 3,416             | 7%          |          |
| Law, Order and Public Safety                 |      | (265,058)   | (125,581)                      | (84,366)    | 41,215            | 33%         | _        |
| Education and Welfare                        |      | (2,000)     | (500)                          | (80)        | 420               | 84%         |          |
| Health                                       |      | (37,110)    | (14,880)                       | (4,088)     | 10,792            | 73%         | <b>A</b> |
| Housing                                      |      | (71,480)    | (17,517)                       | (8,748)     | 8,769             | 50%         |          |
| Community Amenities                          |      | (721,884)   | (277,708)                      | (241,578)   | 36,130            | 13%         | •        |
| Recreation and Culture                       |      | (892,857)   | (366,379)                      | (363,285)   | 3,094             | 1%          |          |
| Transport                                    |      | (4,234,091) | (1,507,965)                    | (961,522)   | 546,443           | 36%         |          |
| Economic Services                            |      | (344,546)   | (142,584)                      | (123,349)   | 19,235            | 13%         | _        |
| Other Property and Services                  |      | (68,711)    |                                | 7,208       |                   |             | •        |
| Other Property and Services                  |      | (7,194,911) | (20,865)<br><b>(2,744,953)</b> | (1,950,582) | 28,073<br>794,371 | 135%<br>29% |          |
| Operating activities excluded from budget    |      | (7,134,311) | (2,144,333)                    | (1,330,362) | 754,371           | 23/0        |          |
| Add Back Depreciation                        |      | 3,132,359   | 1,305,150                      | 828,765     | (476,385)         | (37%)       | •        |
| Adjust (Profit)/Loss on Asset Disposal       | 6    | (11,305)    | 15,195                         | 6,410       | (8,785)           | (58%)       |          |
| Movement of excess rates                     |      | 0           | . 0                            | Ó           | .,,               | , ,         |          |
| Amount attributable to operating activities  |      | (59,775)    | 2,086,275                      | 2,462,952   |                   |             |          |
| Investing Activities                         |      |             |                                |             |                   |             |          |
| Non-operating Grants, Subsidies and          |      |             |                                |             |                   |             |          |
| Contributions                                | 10   | 1,493,953   | 565,675                        | 1,102,087   | 536,412           | 95%         | <b>A</b> |
| Realisation/Proceeds from Disposal of Assets | 6    | 78,500      | 53,500                         | 60,670      | 7,170             | 13%         |          |
| Capital Acquisitions                         | 7    | (2,815,461) | (1,327,249)                    | (1,092,806) | 234,443           | 18%         | <b>A</b> |
| Amount attributable to investing activities  |      | (1,243,008) | (708,074)                      | 69,951      | ,                 |             |          |
| Financing Activities                         |      |             |                                |             |                   |             |          |
| Transfer from Reserves                       | 9    | 402,381     | 20,188                         | 17,000      | /2 100\           | (16%)       |          |
| Repayment of Debentures                      | 8    | (68,626)    |                                | (31,697)    | (3,188)           |             |          |
| Transfer to Reserves                         |      |             | (31,697)                       |             | (50.476)          | 0%          | _        |
|                                              | 9    | (235,290)   | (1,370)                        | (59,846)    | (58,476)          | (4268%)     | . 🔻      |
| Amount attributable to financing activities  |      | 98,465      | (12,879)                       | (74,543)    |                   |             |          |
| Closing Funding Surplus(Deficit)             | 1(b) | (0)         | 2,569,640                      | 3,662,679   |                   |             |          |

#### BY NATURE OR TYPE

|                                                   | Ref<br>Note | Annual<br>Budget | YTD<br>Budget<br>(a) | YTD<br>Actual<br>(b) | Var. \$<br>(b)-(a) | Var. %<br>(b)-(a)/(a) | Var.           |
|---------------------------------------------------|-------------|------------------|----------------------|----------------------|--------------------|-----------------------|----------------|
|                                                   |             | \$               | \$                   | \$                   | \$                 | %                     |                |
| Opening Funding Surplus (Deficit)                 | 1(b)        | 1,204,318        | 1,204,318            | 1,204,318            | . 0                | 0%                    |                |
| Revenue from operating activities                 |             |                  |                      |                      |                    |                       |                |
| Rates                                             | 5           | 2,826,721        | 2,826,721            | 2,831,412            | 4,691              | 0%                    |                |
| Operating Grants, Subsidies and                   |             |                  |                      |                      |                    |                       |                |
| Contributions                                     | 10          | 784,465          | 418,720              | 475,768              | 57,049             | 14%                   | <b>A</b>       |
| Fees and Charges                                  |             | 311,307          | 234,028              | 236,530              | 2,502              | 1%                    |                |
| Interest Earnings                                 |             | 53,290           | 26,482               | 27,991               | 1,509              | 6%                    |                |
| Other Revenue                                     |             | 11,800           | 4,932                | 5,294                | 362                | 7%                    |                |
| Profit on Disposal of Assets                      | 6           | 26,500           | 0                    | 1,364                | 1,364              |                       |                |
|                                                   |             | 4,014,083        | 3,510,883            | 3,578,359            | 67,476             | 2%                    |                |
| Expenditure from operating activities             |             |                  |                      |                      |                    |                       |                |
| Employee Costs                                    |             | (1,981,847)      | (700,428)            | (616,005)            | 84,423             | 12%                   | <b>A</b>       |
| Materials and Contracts                           |             | (1,698,891)      | (510,385)            | (311,138)            | 199,247            | 39%                   | <b>A</b>       |
| Utility Charges                                   |             | (54,917)         | (20,681)             | (15,807)             | 4,874              | 24%                   |                |
| Insurance Expenses                                |             | (182,375)        | (177,314)            | (162,319)            | 14,995             | 8%                    |                |
| Interest Expenses                                 |             | (5,898)          | (2,300)              | (2,080)              | 220                | 10%                   |                |
| Depreciation on Non-Current Assets                |             | (3,132,359)      | (1,305,150)          | (828,765)            | 476,385            | 37%                   | <b>A</b>       |
| Loss on Disposal of Assets                        | 6           | (15,195)         | (15,195)             | (7,774)              | 7,421              | 49%                   |                |
| Other Expenditure                                 |             | (123,430)        | (13,500)             | (6,694)              | 6,806              | 50%                   |                |
|                                                   |             | (7,194,911)      | (2,744,953)          | (1,950,582)          | 794,371            | 29%                   | <b>^</b>       |
| Operating activities excluded from budget         |             |                  |                      |                      |                    |                       |                |
| Add back Depreciation                             |             | 3,132,359        | 1,305,150            | 828,765              | (476,385)          | (37%)                 | $\blacksquare$ |
| Adjust (Profit)/Loss on Asset Disposal            | 6           | (11,305)         | 15,195               | 6,410                | (8,785)            | (58%)                 |                |
| Movement of excess rates                          |             | 0                | 0                    | 0                    |                    |                       |                |
| Amount attributable to operating activities       |             | (59,774)         | 2,086,275            | 2,462,952            |                    |                       |                |
| Investing activities                              |             |                  |                      |                      |                    |                       |                |
| Non-operating grants, subsidies and contributions | 10          | 1,493,953        | 565,675              | 1,102,087            | 536,412            | 95%                   | <b>A</b>       |
| Realisation/Proceeds from Disposal of Assets      | 6           | 78,500           | 53,500               | 60,671               | 7,171              | 13%                   |                |
| Capital acquisitions                              | 7           | (2,815,461)      | (1,327,249)          | (1,092,806)          | 234,443            | 18%                   | <b>A</b>       |
| Amount attributable to investing activities       |             | (1,243,008)      | (708,074)            | 69,952               |                    |                       |                |
| Financing Activities                              |             |                  |                      |                      |                    |                       |                |
| Transfer from Reserves                            | 9           | 402,381          | 20,188               | 17,000               | (3,188)            | (16%)                 |                |
| Repayment of Debentures                           | 8           | (68,626)         | (31,697)             | (31,697)             | 0                  | (0%)                  |                |
| Transfer to Reserves                              | 9           | (235,290)        | (1,370)              | (59,846)             | (58,476)           | 4268%                 |                |
| Amount attributable to financing activities       |             | 98,465           | (12,879)             | (74,543)             |                    |                       |                |
| Closing Funding Surplus (Deficit)                 | 1(b)        | 0                | 2,569,640            | 3,662,679            |                    |                       |                |