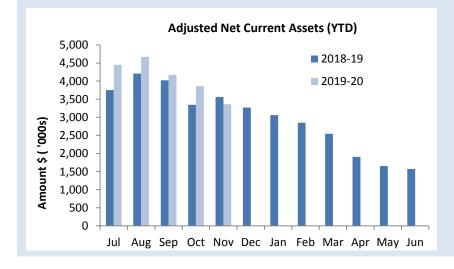

# OPERATING ACTIVITIES NOTE 1(b) ADJUSTED NET CURRENT ASSETS

| Adjusted Net Current Assets                       | Ref<br>Note | Last Years<br>Closing<br>30 June 2019 | This Time Last<br>Year<br>30 Nov 2018 | Year to Date<br>Actual<br>30 Nov 2019 |
|---------------------------------------------------|-------------|---------------------------------------|---------------------------------------|---------------------------------------|
|                                                   |             | \$                                    | \$                                    | \$                                    |
| Current Assets                                    |             |                                       |                                       |                                       |
| Cash Unrestricted                                 | 3           | 1,514,609                             | 3,326,487                             | 3,847,722                             |
| Cash Restricted                                   | 3           | 832,618                               | 742,062                               | 875,463                               |
| Receivables - Rates                               | 4           | 93,429                                | 462,227                               | 388,973                               |
| Receivables - Other                               | 4           | 8,397                                 | 4,640                                 | 2,751                                 |
| Interest / ATO Receivable / Prepaid Expenses      |             | 1,228                                 | 0                                     | 0                                     |
| Inventories                                       |             | 4,222                                 | 1,912                                 | 4,221                                 |
|                                                   | _           | 2,454,503                             | 4,537,328                             | 5,119,131                             |
| Less: Current Liabilities                         |             |                                       |                                       |                                       |
| Payables                                          |             | (416,517)                             | (183,753)                             | (569,679)                             |
| Provisions - employee                             |             | (423,049)                             | (314,497)                             | (423,049)                             |
| ATO Payables                                      |             | (1,050)                               | (49,163)                              | (11,310)                              |
|                                                   |             | (840,616)                             | (547,413)                             | (1,004,038)                           |
| Unadjusted Net Current Assets                     |             | 1,613,887                             | 3,989,915                             | 4,115,093                             |
| Adjustments and exclusions permitted by FM Reg 32 |             |                                       |                                       |                                       |
| Less: Cash reserves                               | 3           | (832,618)                             | (742,062)                             | (875,463)                             |
| Add: Provisions - employee                        |             | 423,049                               | 314,497                               | 423,049                               |
| Adjusted Net Current Assets                       |             | 1,204,318                             | 3,562,350                             | 3,662,679                             |

#### **KEY INFORMATION**

The amount of the adjusted net current assets at the end of the period represents the actual surplus (or deficit if the figure is a negative) as presented on the Rate Setting Statement.

This Year YTD
Surplus(Deficit)
\$3.66 M

Last Year YTD
Surplus(Deficit)
\$3.56 M