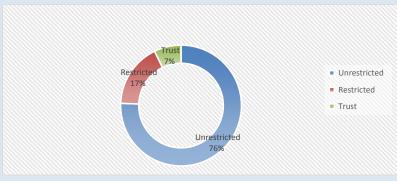

# OPERATING ACTIVITIES NOTE 3 CASH AND INVESTMENTS

|                                           |              |            |         | Total      |             | Maturity  |
|-------------------------------------------|--------------|------------|---------|------------|-------------|-----------|
| Cash and Investments                      | Unrestricted | Restricted | Trust   | YTD Actual | Institution | Date      |
|                                           | \$           | \$         | \$      | \$         |             |           |
| Cash on Hand                              |              |            |         |            |             |           |
| Petty Cash and Floats                     | 700          |            |         | 700        | Westpac     | On Hand   |
| At Call Deposits                          |              |            |         |            |             |           |
| Municipal Bank Account                    | 23,790       |            |         | 23,790     | Westpac     | At Call   |
| Municipal Investment Account              | 3,823,233    |            |         | 3,823,233  | Westpac     | At Call   |
| Reserve Fund - Leave                      |              | 115,626    |         | 115,626    | Westpac     | At Call   |
| Reserve Fund -Water                       |              | 14,234     |         | 14,234     | Westpac     | At Call   |
| Reserve Fund - Office & Equipment         |              | 39,733     |         | 39,733     | Westpac     | At Call   |
| Reserve Fund - Plant/Light Vehicle        |              | 256,764    |         | 256,764    | Westpac     | At Call   |
| Reserve Fund - Legal                      |              | 40,006     |         | 40,006     | Westpac     | At Call   |
| Reserve Fund - Land Development           |              | 52,062     |         | 52,062     | Westpac     | At Call   |
| Reserve Fund - Roadworks                  |              | 102,125    |         | 102,125    | Westpac     | At Call   |
| Reserve Fund - Landcare                   |              | 15,844     |         | 15,844     | Westpac     | At Call   |
| Reserve Fund - Building                   |              | 209,034    |         | 209,034    | Westpac     | At Call   |
| Reserve Fund - Unspent Grants             |              | 30,035     |         | 30,035     | Westpac     | At Call   |
| Trust Bank Account                        |              |            | 99,477  | 99,477     | Westpac     | At Call   |
| Term Deposits                             |              |            |         |            |             |           |
| TD 454181 - POS Wokarena                  |              |            | 141,918 | 141,918    | Westpac     | 28-Feb-20 |
| TD 454202 - Wokarena Intersection Upgrade |              |            | 125,935 | 125,935    | Westpac     | 28-Feb-20 |
| Total                                     | 3,847,722    | 875,463    | 367,330 | 5,090,516  |             |           |

#### **KEY INFORMATION**

**Total Cash** 

Cash and cash equivalents include cash on hand, cash at bank, deposits available on demand with banks and other short term highly liquid investments that are readily convertible to known amounts of cash and which are subject to an insignificant risk of changes in value and bank overdrafts. Bank overdrafts are reported as short term borrowings in current liabilities in the statement of financial position.

| 8 |          |          |
|---|----------|----------|
|   | \$5.09 M | \$3.85 M |
|   |          |          |
|   |          |          |
|   |          |          |
|   |          |          |

Unrestricted