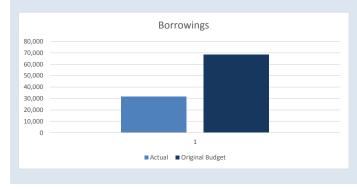

# INVESTING ACTIVITIES NOTE 7 SUMMARY CAPITAL ACQUISITIONS

| Carried Associations             |               |            | YTD Actual | YTD Budget |
|----------------------------------|---------------|------------|------------|------------|
| Capital Acquisitions             | Annual Budget | YTD Budget | Total      | Variance   |
|                                  | \$            | \$         | \$         | \$         |
| Land & Buildings                 | 184,021       | 37,000     | 10,477     | (26,523)   |
| Plant, Tools & Equipment         | 520,600       | 101,600    | 25,836     | (75,764)   |
| Infrastructure - Roads           | 2,110,840     | 1,188,649  | 1,056,492  | (132,157)  |
| Capital Expenditure Totals       | 2,815,461     | 1,327,249  | 1,092,806  | (234,443)  |
|                                  |               |            |            |            |
| Capital Acquisitions Funded By:  |               |            |            |            |
|                                  | \$            | \$         | \$         | \$         |
| Capital grants and contributions | 1,493,953     | 565,675    | 1,102,087  | 536,412    |
| Borrowings                       | 0             | 0          | 0          | 0          |
| Other (Disposals & C/Fwd)        | 78,500        | 53,500     | 60,671     | 7,171      |
| Cash Backed Reserves             |               |            |            |            |
| Building Reserve                 | 25,000        | 0          | 0          | 0          |
| Plant Replacement Reserve        | 255,268       | 0          | 0          | 0          |
| Contribution - operations        | 962,740       | 708,074    | (69,952)   | (778,026)  |
| Capital Funding Total            | 2,815,461     | 1,327,249  | 1,092,806  | (234,443)  |

| Acquisitions  | Annual Budget | YTD Actual | % Spent    |
|---------------|---------------|------------|------------|
|               | \$2.82 M      | \$1.09 M   | 39%        |
| Capital Grant | Annual Budget | YTD Actual | % Received |
|               | \$1.49 M      | \$1.1 M    | 74%        |