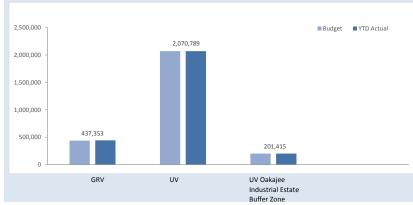

| General Rate Revenue                     |            |            |             |           | Original B | udget |           |           | YTD A   | ctual |           |
|------------------------------------------|------------|------------|-------------|-----------|------------|-------|-----------|-----------|---------|-------|-----------|
|                                          |            | Number of  | Rateable    | Rate      | Interim    | Back  | Total     | Rate      | Interim | Back  | Total     |
|                                          | Rate in    | Properties | Value       | Revenue   | Rate       | Rate  | Revenue   | Revenue   | Rates   | Rates | Revenue   |
| RATE TYPE                                | \$         |            |             | \$        | \$         | \$    | \$        | \$        | \$      | \$    | \$        |
| Differential General Rate                |            |            |             |           |            |       |           |           |         |       |           |
| GRV                                      | 9.500000   | 276        | 4,603,715   | 437,353   | 0          | 0     | 437,353   | 437,353   | 4,545   | 266   | 442,164   |
| UV Rural                                 | 1.142000   | 409        | 181,329,999 | 2,070,789 | 0          | 0     | 2,070,789 | 2,070,789 | (640)   | -180  | 2,069,969 |
| UV Oakajee Industrial Estate Buffer Zone | 2.280000   | 0          | 8,834,000   | 201,415   | 0          | 0     | 201,415   | 201,415   | 0       | 0     | 201,415   |
| Minimum Payment                          | Minimum \$ |            |             |           |            |       |           |           |         |       |           |
| GRV                                      | 700        | 196        | 880,939     | 136,500   | 0          | 0     | 136,500   | 137,200   | 0       | 0     | 137,200   |
| UV Rural                                 | 400        | 17         | 136,023     | 6,800     | 0          | 0     | 6,800     | 6,800     | 0       | 0     | 6,800     |
| UV Oakajee Industrial Estate Buffer Zone | 400        | 0          | 0           | 0         | 0          | 0     | 0         | 0         | 0       | 0     | 0         |
| Sub-Totals                               |            | 898        | 195,784,676 | 2,852,857 | 0          | 0     | 2,852,857 | 2,853,557 | 3,906   | 86    | 2,857,548 |
| Discount/Concession                      |            |            |             |           |            |       | 0         |           |         |       |           |
| Movement in Excess Rates                 |            |            |             |           |            |       | (26,135)  | 0         | 0       | 0     | (26,136)  |
| Amount from General Rates                |            |            |             |           |            |       | 2,826,721 |           |         |       | 2,831,412 |
| Ex-Gratia Rates                          |            |            |             |           |            |       | 0         |           |         |       |           |
| Total General Rates                      |            |            |             |           |            |       | 2,826,721 |           |         |       | 2,831,412 |
| Totals                                   |            |            |             |           |            |       | 2,826,721 |           |         |       | 2,831,412 |