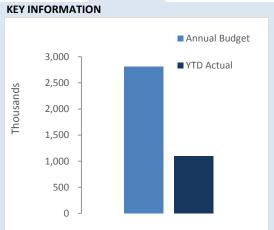

# INVESTING ACTIVITIES NOTE 7 SUMMARY CAPITAL ACQUISITIONS

| Carried Associations             |               |            | YTD Actual | YTD Budget |
|----------------------------------|---------------|------------|------------|------------|
| Capital Acquisitions             | Annual Budget | YTD Budget | Total      | Variance   |
|                                  | \$            | \$         | \$         | \$         |
| Land & Buildings                 | 184,021       | 37,000     | 10,477     | (26,523)   |
| Plant, Tools & Equipment         | 520,600       | 101,600    | 25,836     | (75,764)   |
| Infrastructure - Roads           | 2,110,840     | 1,188,649  | 1,056,492  | (132,157)  |
| Capital Expenditure Totals       | 2,815,461     | 1,327,249  | 1,092,806  | (234,443)  |
|                                  |               |            |            |            |
| Capital Acquisitions Funded By:  |               |            |            |            |
|                                  | \$            | \$         | \$         | \$         |
| Capital grants and contributions | 1,493,953     | 565,675    | 1,102,087  | 536,412    |
| Borrowings                       | 0             | 0          | 0          | 0          |
| Other (Disposals & C/Fwd)        | 78,500        | 53,500     | 60,671     | 7,171      |
| Cash Backed Reserves             |               |            |            |            |
| Building Reserve                 | 25,000        | 0          | 0          | 0          |
| Plant Replacement Reserve        | 255,268       | 0          | 0          | 0          |
| Contribution - operations        | 962,740       | 708,074    | (69,952)   | (778,026)  |
| Capital Funding Total            | 2,815,461     | 1,327,249  | 1,092,806  | (234,443)  |

| Acquisitions  | Annual Budget | YTD Actual | % Spent    |
|---------------|---------------|------------|------------|
|               | \$2.82 M      | \$1.09 M   | 39%        |
| Capital Grant | Annual Budget | YTD Actual | % Received |
|               | \$1.49 M      | \$1.1 M    | 74%        |