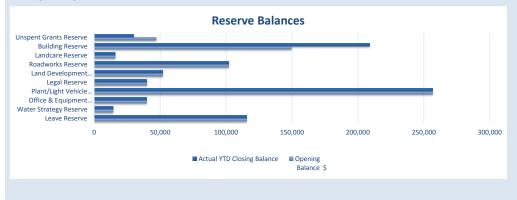

# OPERATING ACTIVITIES NOTE 3 CASH AND INVESTMENTS

|                                           |              |            |         | Total      |             | Maturity  |
|-------------------------------------------|--------------|------------|---------|------------|-------------|-----------|
| Cash and Investments                      | Unrestricted | Restricted | Trust   | YTD Actual | Institution | Date      |
|                                           | \$           | \$         | \$      | \$         |             |           |
| Cash on Hand                              |              |            |         |            |             |           |
| Petty Cash and Floats                     | 700          |            |         | 700        | Westpac     | On Hand   |
| At Call Deposits                          |              |            |         |            |             |           |
| Municipal Bank Account                    | 23,790       |            |         | 23,790     | Westpac     | At Call   |
| Municipal Investment Account              | 3,823,233    |            |         | 3,823,233  | Westpac     | At Call   |
| Reserve Fund - Leave                      |              | 115,626    |         | 115,626    | Westpac     | At Call   |
| Reserve Fund -Water                       |              | 14,234     |         | 14,234     | Westpac     | At Call   |
| Reserve Fund - Office & Equipment         |              | 39,733     |         | 39,733     | Westpac     | At Call   |
| Reserve Fund - Plant/Light Vehicle        |              | 256,764    |         | 256,764    | Westpac     | At Call   |
| Reserve Fund - Legal                      |              | 40,006     |         | 40,006     | Westpac     | At Call   |
| Reserve Fund - Land Development           |              | 52,062     |         | 52,062     | Westpac     | At Call   |
| Reserve Fund - Roadworks                  |              | 102,125    |         | 102,125    | Westpac     | At Call   |
| Reserve Fund - Landcare                   |              | 15,844     |         | 15,844     | Westpac     | At Call   |
| Reserve Fund - Building                   |              | 209,034    |         | 209,034    | Westpac     | At Call   |
| Reserve Fund - Unspent Grants             |              | 30,035     |         | 30,035     | Westpac     | At Call   |
| Trust Bank Account                        |              |            | 99,477  | 99,477     | Westpac     | At Call   |
| Term Deposits                             |              |            |         |            |             |           |
| TD 454181 - POS Wokarena                  |              |            | 141,918 | 141,918    | Westpac     | 28-Feb-20 |
| TD 454202 - Wokarena Intersection Upgrade |              |            | 125,935 | 125,935    | Westpac     | 28-Feb-20 |
| Total                                     | 3,847,722    | 875,463    | 367,330 | 5,090,516  |             |           |