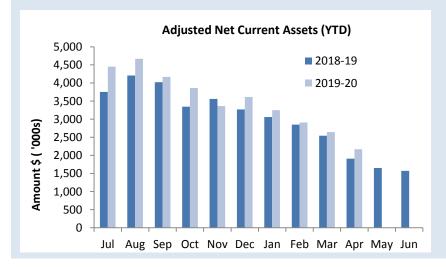

# OPERATING ACTIVITIES NOTE 1(b) ADJUSTED NET CURRENT ASSETS

| Adjusted Net Current Assets                       | Ref<br>Note | Last Years<br>Closing<br>30 June 2019 | This Time Last<br>Year<br>31 Mar 2019 | Year to Date<br>Actual<br>31 Mar 2020 |
|---------------------------------------------------|-------------|---------------------------------------|---------------------------------------|---------------------------------------|
|                                                   |             | \$                                    | \$                                    | \$                                    |
| Current Assets                                    |             |                                       |                                       |                                       |
| Cash Unrestricted                                 | 3           | 1,514,609                             | 2,723,774                             | 2,816,914                             |
| Cash Restricted                                   | 3           | 832,618                               | 743,062                               | 859,892                               |
| Receivables - Rates                               | 4           | 93,429                                | 192,688                               | 105,542                               |
| Receivables - Other                               | 4           | 8,396                                 | 2,065                                 | 8,351                                 |
| Interest / ATO Receivable / Prepaid Expenses      |             | 1,345                                 | 909                                   | 28,467                                |
| Inventories                                       |             | 4,221                                 | 1,912                                 | 4,221                                 |
|                                                   | _           | 2,454,618                             | 3,664,410                             | 3,823,387                             |
| Less: Current Liabilities                         |             |                                       |                                       |                                       |
| Payables                                          |             | (194,286)                             | (51,870)                              | (118,934)                             |
| Provisions - employee                             |             | (423,049)                             | (314,496)                             | (423,049)                             |
| ATO Payables                                      |             | (8,328)                               | (18,880)                              | (91,571)                              |
|                                                   | _           | (625,663)                             | (385,246)                             | (633,554)                             |
| Unadjusted Net Current Assets                     |             | 1,828,955                             | 3,279,164                             | 3,189,833                             |
| Adjustments and exclusions permitted by FM Reg 32 |             |                                       |                                       |                                       |
| Less: Cash reserves                               | 3           | (832,618)                             | (743,062)                             | (859,892)                             |
| Add: Provisions - employee                        |             | 423,049                               | 314,496                               | 314,497                               |
| Adjusted Net Current Assets                       |             | 1,419,387                             | 2,850,599                             | 2,644,436                             |

#### **KEY INFORMATION**

The amount of the adjusted net current assets at the end of the period represents the actual surplus (or deficit if the figure is a negative) as presented on the Rate Setting Statement.

This Year YTD Surplus(Deficit)

\$2.64 M

Last Year YTD Surplus(Deficit)

\$2.85 M