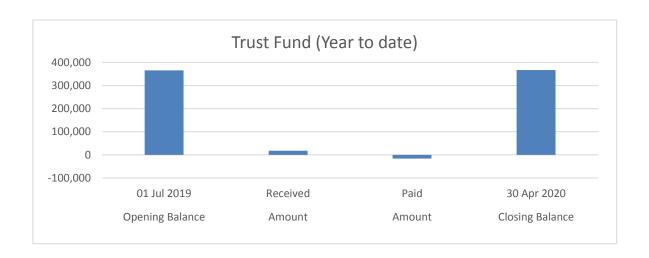

## OPERATING ACTIVITIES NOTE 3 CASH AND INVESTMENTS

|                                           |              |            |         | Total      |             | Maturity  |
|-------------------------------------------|--------------|------------|---------|------------|-------------|-----------|
| Cash and Investments                      | Unrestricted | Restricted | Trust   | YTD Actual | Institution | Date      |
|                                           | \$           | \$         | \$      | \$         |             |           |
| Cash on Hand                              |              |            |         |            |             |           |
| Petty Cash and Floats                     | 700          |            |         | 700        | Westpac     | On Hand   |
| At Call Deposits                          |              |            |         |            |             |           |
| Municipal Bank Account                    | (62,519)     |            |         | (62,519)   | Westpac     | At Call   |
| Municipal Investment Account              | 2,878,733    |            |         | 2,878,733  | Westpac     | At Call   |
| Reserve Fund - Leave                      |              | 115,663    |         | 115,663    | Westpac     | At Call   |
| Reserve Fund -Water                       |              | 14,238     |         | 14,238     | Westpac     | At Call   |
| Reserve Fund - Office & Equipment         |              | 39,746     |         | 39,746     | Westpac     | At Call   |
| Reserve Fund - Plant/Light Vehicle        |              | 256,845    |         | 256,845    | Westpac     | At Call   |
| Reserve Fund - Legal                      |              | 40,018     |         | 40,018     | Westpac     | At Call   |
| Reserve Fund - Land Development           |              | 52,079     |         | 52,079     | Westpac     | At Call   |
| Reserve Fund - Roadworks                  |              | 102,158    |         | 102,158    | Westpac     | At Call   |
| Reserve Fund - Landcare                   |              | (0)        |         | (0)        | Westpac     | At Call   |
| Reserve Fund - Building                   |              | 209,101    |         | 209,101    | Westpac     | At Call   |
| Reserve Fund - Unspent Grants             |              | 30,044     |         | 30,044     | Westpac     | At Call   |
| Trust Bank Account                        |              |            | 98,102  | 98,102     | Westpac     | At Call   |
| Term Deposits                             |              |            |         |            |             |           |
| TD 454181 - POS Wokarena                  |              |            | 142,580 | 142,580    | Westpac     | 28-May-20 |
| TD 454202 - Wokarena Intersection Upgrade |              |            | 126,523 | 126,523    | Westpac     | 28-May-20 |
| Total                                     | 2,816,914    | 859,892    | 367,204 | 4,044,010  |             |           |