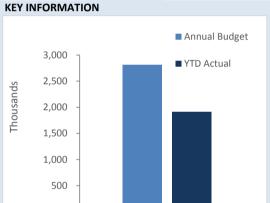

# INVESTING ACTIVITIES NOTE 7 SUMMARY CAPITAL ACQUISITIONS

| Control Approints on a           |               |            | YTD Actual | YTD Budget |
|----------------------------------|---------------|------------|------------|------------|
| Capital Acquisitions             | Annual Budget | YTD Budget | Total      | Variance   |
|                                  | \$            | \$         | \$         | \$         |
| Land & Buildings                 | 177,021       | 130,469    | 110,357    | (20,112)   |
| Plant, Tools & Equipment         | 527,000       | 198,000    | 122,346    | (75,654)   |
| Infrastructure - Roads           | 2,110,839     | 1,918,679  | 1,680,849  | (237,830)  |
| Capital Expenditure Totals       | 2,814,860     | 2,247,148  | 1,913,552  | (333,596)  |
| Capital Acquisitions Funded By:  |               |            |            |            |
|                                  | \$            | \$         | \$         | \$         |
| Capital grants and contributions | 1,493,953     | 1,240,886  | 1,335,020  | 94,134     |
| Borrowings                       | 0             | 0          | 0          | 0          |
| Other (Disposals & C/Fwd)        | 78,500        | 78,500     | 60,670     | -17,830    |
| Cash Backed Reserves             |               |            |            |            |
| Building Reserve                 | 25,000        | 0          | 0          | 0          |
| Plant Replacement Reserve        | 255,268       | 0          | 0          | 0          |
| Contribution - operations        | 962,139       | 927,762    | 517,862    | (409,900)  |
| Capital Funding Total            | 2,814,860     | 2,247,148  | 1,913,552  | (333,596)  |

0

| Acquisitions         | Annual Budget | YTD Actual | % Spent    |
|----------------------|---------------|------------|------------|
|                      | \$2.81 M      | \$1.91 M   | 68%        |
| <b>Capital Grant</b> | Annual Budget | YTD Actual | % Received |
|                      | \$1.49 M      | \$1.34 M   | 89%        |