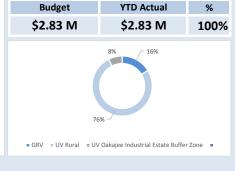

| General Rate Revenue                     |            |            |             |           | Original B | udget |           |           | YTD A   | ctual |           |
|------------------------------------------|------------|------------|-------------|-----------|------------|-------|-----------|-----------|---------|-------|-----------|
|                                          |            | Number of  | Rateable    | Rate      | Interim    | Back  | Total     | Rate      | Interim | Back  | Total     |
|                                          | Rate in    | Properties | Value       | Revenue   | Rate       | Rate  | Revenue   | Revenue   | Rates   | Rates | Revenue   |
| RATE TYPE                                | \$         |            |             | \$        | \$         | \$    | \$        | \$        | \$      | \$    | \$        |
| Differential General Rate                |            |            |             |           |            |       |           |           |         |       |           |
| GRV                                      | 9.500000   | 276        | 4,603,715   | 437,353   | 0          | 0     | 437,353   | 437,353   | 4,648   | 266   | 442,266   |
| UV Rural                                 | 1.142000   | 409        | 181,329,999 | 2,070,789 | 0          | 0     | 2,070,789 | 2,070,789 | (901)   | -184  | 2,069,704 |
| UV Oakajee Industrial Estate Buffer Zone | 2.280000   | 0          | 8,834,000   | 201,415   | 0          | 0     | 201,415   | 201,415   | 0       | 0     | 201,415   |
| Minimum Payment                          | Minimum \$ |            |             |           |            |       |           |           |         |       |           |
| GRV                                      | 700        | 196        | 880,939     | 136,500   | 0          | 0     | 136,500   | 137,200   | 0       | 0     | 137,200   |
| UV Rural                                 | 400        | 17         | 136,023     | 6,800     | 0          | 0     | 6,800     | 6,800     | 0       | 0     | 6,800     |
| UV Oakajee Industrial Estate Buffer Zone | 400        | 0          | 0           | 0         | 0          | 0     | 0         | 0         | 0       | 0     | 0         |
| Sub-Totals                               |            | 898        | 195,784,676 | 2,852,857 | 0          | 0     | 2,852,857 | 2,853,557 | 3,746   | 82    | 2,857,385 |
| Discount/Concession                      |            |            |             |           |            |       | 0         |           |         |       |           |
| Movement in Excess Rates                 |            |            |             |           |            |       | (26,135)  | 0         | 0       | 0     | (26,136)  |
| Amount from General Rates                |            |            |             |           |            |       | 2,826,721 |           |         |       | 2,831,249 |
| Ex-Gratia Rates                          |            |            |             |           |            |       | 0         |           |         |       |           |
| Total General Rates                      |            |            |             |           |            |       | 2,826,721 |           |         |       | 2,831,249 |
| Totals                                   |            |            |             |           |            |       | 2,826,721 |           |         |       | 2,831,249 |

| Buaget       | Y I D Actual                         | %        |
|--------------|--------------------------------------|----------|
| \$2.83 M     | \$2.83 M                             | 100%     |
|              | 76%                                  |          |
| GRV UV Rural | ■ UV Oakajee Industrial Estate Buffe | r Zone = |
|              |                                      |          |