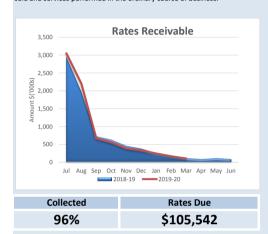

| Total Cash | Unrestricted |
|------------|--------------|
| \$4.04 M   | \$2.82 M     |
|            |              |
|            |              |

| Rates Receivable               | 30 June 2019 | 31 Mar 20   |
|--------------------------------|--------------|-------------|
|                                | \$           | \$          |
| Opening Arrears Previous Years | 101,168      | 93,072      |
| Levied this year               | 2,743,381    | 2,831,249   |
| Less Collections to date       | (2,751,477)  | (2,818,779) |
| Equals Current Outstanding     | 93,072       | 105,542     |
|                                |              |             |
| Net Rates Collectable          | 93,072       | 105,542     |
| % Collected                    | 97.29%       | 96.39%      |