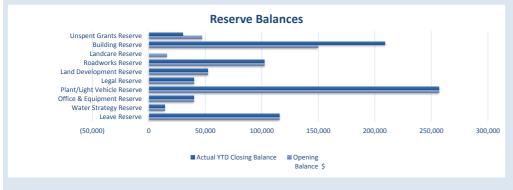

## OPERATING ACTIVITIES NOTE 3 CASH AND INVESTMENTS

|                                           |              |            |         | Total      |             | Maturity  |
|-------------------------------------------|--------------|------------|---------|------------|-------------|-----------|
| Cash and Investments                      | Unrestricted | Restricted | Trust   | YTD Actual | Institution | Date      |
|                                           | \$           | \$         | \$      | \$         |             |           |
| Cash on Hand                              |              |            |         |            |             |           |
| Petty Cash and Floats                     | 700          |            |         | 700        | Westpac     | On Hand   |
| At Call Deposits                          |              |            |         |            |             |           |
| Municipal Bank Account                    | (62,519)     |            |         | (62,519)   | Westpac     | At Call   |
| Municipal Investment Account              | 2,878,733    |            |         | 2,878,733  | Westpac     | At Call   |
| Reserve Fund - Leave                      |              | 115,663    |         | 115,663    | Westpac     | At Call   |
| Reserve Fund -Water                       |              | 14,238     |         | 14,238     | Westpac     | At Call   |
| Reserve Fund - Office & Equipment         |              | 39,746     |         | 39,746     | Westpac     | At Call   |
| Reserve Fund - Plant/Light Vehicle        |              | 256,845    |         | 256,845    | Westpac     | At Call   |
| Reserve Fund - Legal                      |              | 40,018     |         | 40,018     | Westpac     | At Call   |
| Reserve Fund - Land Development           |              | 52,079     |         | 52,079     | Westpac     | At Call   |
| Reserve Fund - Roadworks                  |              | 102,158    |         | 102,158    | Westpac     | At Call   |
| Reserve Fund - Landcare                   |              | (0)        |         | (0)        | Westpac     | At Call   |
| Reserve Fund - Building                   |              | 209,101    |         | 209,101    | Westpac     | At Call   |
| Reserve Fund - Unspent Grants             |              | 30,044     |         | 30,044     | Westpac     | At Call   |
| Trust Bank Account                        |              |            | 98,102  | 98,102     | Westpac     | At Call   |
| Term Deposits                             |              |            |         |            |             |           |
| TD 454181 - POS Wokarena                  |              |            | 142,580 | 142,580    | Westpac     | 28-May-20 |
| TD 454202 - Wokarena Intersection Upgrade |              |            | 126,523 | 126,523    | Westpac     | 28-May-20 |
| Total                                     | 2,816,914    | 859,892    | 367,204 | 4,044,010  |             |           |