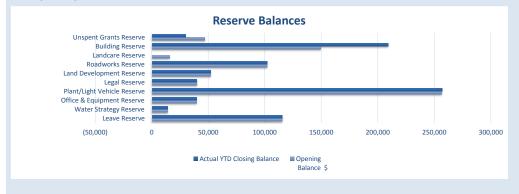

## OPERATING ACTIVITIES NOTE 3 CASH AND INVESTMENTS

|                                           |              |            |         | Total      |             | Maturity  |
|-------------------------------------------|--------------|------------|---------|------------|-------------|-----------|
| Cash and Investments                      | Unrestricted | Restricted | Trust   | YTD Actual | Institution | Date      |
|                                           | \$           | \$         | \$      | \$         |             |           |
| Cash on Hand                              |              |            |         |            |             |           |
| Petty Cash and Floats                     | 700          |            |         | 700        | Westpac     | On Hand   |
| At Call Deposits                          |              |            |         |            |             |           |
| Municipal Bank Account                    | (62,519)     |            |         | (62,519)   | Westpac     | At Call   |
| Municipal Investment Account              | 2,878,733    |            |         | 2,878,733  | Westpac     | At Call   |
| Reserve Fund - Leave                      |              | 115,663    |         | 115,663    | Westpac     | At Call   |
| Reserve Fund -Water                       |              | 14,238     |         | 14,238     | Westpac     | At Call   |
| Reserve Fund - Office & Equipment         |              | 39,746     |         | 39,746     | Westpac     | At Call   |
| Reserve Fund - Plant/Light Vehicle        |              | 256,845    |         | 256,845    | Westpac     | At Call   |
| Reserve Fund - Legal                      |              | 40,018     |         | 40,018     | Westpac     | At Call   |
| Reserve Fund - Land Development           |              | 52,079     |         | 52,079     | Westpac     | At Call   |
| Reserve Fund - Roadworks                  |              | 102,158    |         | 102,158    | Westpac     | At Call   |
| Reserve Fund - Landcare                   |              | (0)        |         | (0)        | Westpac     | At Call   |
| Reserve Fund - Building                   |              | 209,101    |         | 209,101    | Westpac     | At Call   |
| Reserve Fund - Unspent Grants             |              | 30,044     |         | 30,044     | Westpac     | At Call   |
| Trust Bank Account                        |              |            | 98,102  | 98,102     | Westpac     | At Call   |
| Term Deposits                             |              |            |         |            |             |           |
| TD 454181 - POS Wokarena                  |              |            | 142,580 | 142,580    | Westpac     | 28-May-20 |
| TD 454202 - Wokarena Intersection Upgrade |              |            | 126,523 | 126,523    | Westpac     | 28-May-20 |
| Total                                     | 2,816,914    | 859,892    | 367,204 | 4,044,010  |             |           |