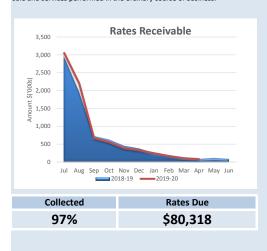

| Total Cash | Unrestricted |
|------------|--------------|
| \$4.04 M   | \$2.82 M     |
|            |              |
|            |              |

| Rates Receivable               | 30 June 2019 | 31 Mar 20   |
|--------------------------------|--------------|-------------|
|                                | \$           | \$          |
| Opening Arrears Previous Years | 101,168      | 93,072      |
| Levied this year               | 2,743,381    | 2,831,249   |
| Less Collections to date       | (2,751,477)  | (2,818,779) |
| Equals Current Outstanding     | 93,072       | 105,542     |
|                                |              |             |
| Net Rates Collectable          | 93,072       | 105,542     |
| % Collected                    | 97.29%       | 96.39%      |