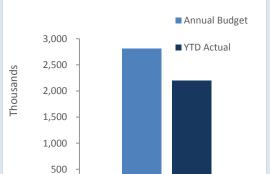

# INVESTING ACTIVITIES NOTE 7 SUMMARY CAPITAL ACQUISITIONS

| Control Approints on a           |               |            | YTD Actual | YTD Budget |
|----------------------------------|---------------|------------|------------|------------|
| Capital Acquisitions             | Annual Budget | YTD Budget | Total      | Variance   |
|                                  | \$            | \$         | \$         | \$         |
| Land & Buildings                 | 177,021       | 130,469    | 110,357    | (20,112)   |
| Plant, Tools & Equipment         | 527,000       | 198,000    | 122,346    | (75,654)   |
| Infrastructure - Roads           | 2,110,839     | 1,918,679  | 1,680,849  | (237,830)  |
| Capital Expenditure Totals       | 2,814,860     | 2,247,148  | 1,913,552  | (333,596)  |
| Capital Acquisitions Funded By:  |               |            |            |            |
|                                  | \$            | \$         | \$         | \$         |
| Capital grants and contributions | 1,493,953     | 1,240,886  | 1,335,020  | 94,134     |
| Borrowings                       | 0             | 0          | 0          | 0          |
| Other (Disposals & C/Fwd)        | 78,500        | 78,500     | 60,670     | -17,830    |
| Cash Backed Reserves             |               |            |            |            |
| Building Reserve                 | 25,000        | 0          | 0          | 0          |
| Plant Replacement Reserve        | 255,268       | 0          | 0          | 0          |
| Contribution - operations        | 962,139       | 927,762    | 517,862    | (409,900)  |
| Capital Funding Total            | 2,814,860     | 2,247,148  | 1,913,552  | (333,596)  |

0

| Acquisitions         | Annual Budget | YTD Actual | % Spent    |
|----------------------|---------------|------------|------------|
|                      | \$2.81 M      | \$1.91 M   | 68%        |
| <b>Capital Grant</b> | Annual Budget | YTD Actual | % Received |
|                      | \$1.49 M      | \$1.34 M   | 89%        |