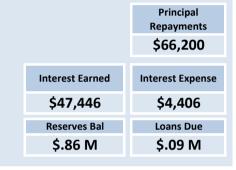

### BY NATURE OR TYPE

|                                                   | Ref<br>Note | Amended<br>Annual<br>Budget | Amended<br>YTD<br>Budget<br>(a) | YTD<br>Actual<br>(b) | Var. \$<br>(b)-(a) | Var. %<br>(b)-(a)/(a) | Var.     |
|---------------------------------------------------|-------------|-----------------------------|---------------------------------|----------------------|--------------------|-----------------------|----------|
|                                                   |             | \$                          | \$                              | \$                   | \$                 | %                     |          |
| Opening Funding Surplus (Deficit)                 | 1(b)        | 1,419,387                   | 1,419,387                       | 1,419,387            | 0                  | 0%                    |          |
| Revenue from operating activities                 |             |                             |                                 |                      |                    |                       |          |
| Rates                                             | 5           | 2,826,721                   | 2,826,721                       | 2,831,249            | 4,528              | 0%                    |          |
| Operating Grants, Subsidies and                   |             |                             |                                 |                      |                    |                       |          |
| Contributions                                     | 10          | 838,744                     | 603,234                         | 727,745              | 124,511            | 21%                   | <b>A</b> |
| Fees and Charges                                  |             | 311,307                     | 283,127                         | 290,002              | 6,875              | 2%                    |          |
| Interest Earnings                                 |             | 53,290                      | 41,846                          | 47,446               | 5,600              | 13%                   |          |
| Other Revenue                                     |             | 11,800                      | 8,861                           | 12,327               | 3,466              | 39%                   |          |
| Profit on Disposal of Assets                      | 6           | 26,500                      | 26,500                          | 3,569                | (22,931)           | (87%)                 | •        |
|                                                   |             | 4,068,362                   | 3,790,289                       | 3,912,338            | 122,049            | 3%                    |          |
| Expenditure from operating activities             |             |                             |                                 |                      |                    |                       |          |
| Employee Costs                                    |             | (1,981,847)                 | (1,385,579)                     | (1,262,726)          | 122,853            | 9%                    |          |
| Materials and Contracts                           |             | (1,741,791)                 | (892,876)                       | (553,221)            | 339,655            | 38%                   | <b>A</b> |
| Utility Charges                                   |             | (56,417)                    | (38,985)                        | (36,467)             | 2,518              | 6%                    |          |
| Insurance Expenses                                |             | (182,375)                   | (178,301)                       | (163,319)            | 14,982             | 8%                    |          |
| Interest Expenses                                 |             | (5,898)                     | (5,055)                         | (4,406)              | 649                | 13%                   |          |
| Depreciation on Non-Current Assets                |             | (1,966,450)                 | (1,503,207)                     | (1,472,358)          | 30,849             | 2%                    |          |
| Loss on Disposal of Assets                        | 6           | (15,195)                    | (15,195)                        | (10,261)             | 4,934              | 32%                   |          |
| Other Expenditure                                 |             | (123,430)                   | (74,840)                        | (52,245)             | 22,595             | 30%                   | <b>A</b> |
|                                                   |             | (6,073,403)                 | (4,094,038)                     | (3,555,001)          | 539,037            | 13%                   | <b>A</b> |
| Operating activities excluded from budget         |             |                             |                                 |                      |                    |                       |          |
| Add back Depreciation                             |             | 1,966,450                   | 1,966,450                       | 1,472,358            | (494,092)          | (25%)                 | •        |
| Adjust (Profit)/Loss on Asset Disposal            | 6           | (11,305)                    | (11,305)                        | 6,691                | 17,996             | (159%)                |          |
| Amount attributable to operating activities       |             | (49,896)                    | 1,651,396                       | 1,836,387            | ,,,,,,             | ( ,                   |          |
| Investing activities                              |             |                             |                                 |                      |                    |                       |          |
| Non-operating grants, subsidies and contributions | 10          | 1,493,953                   | 1,240,886                       | 1,335,020            | 94,134             | 8%                    |          |
| Realisation/Proceeds from Disposal of Assets      | 6           | 78,500                      | 78,500                          | 60,670               | (17,830)           | (23%)                 | •        |
| Capital acquisitions                              | 7           | (2,814,860)                 | (2,277,148)                     | (1,913,552)          | 363,596            | 16%                   | <b>A</b> |
| Amount attributable to investing activities       |             | (1,242,407)                 | (957,762)                       | (517,862)            |                    |                       |          |
| Financing Activities                              |             |                             |                                 |                      |                    |                       |          |
| Transfer from Reserves                            | 9           | 402,381                     | 55,514                          | 32,849               | (22,666)           | (41%)                 | •        |
| Repayment of Debentures                           | 8           | (68,626)                    | (66,200)                        | (66,200)             | 0                  | 0%                    |          |
| Transfer to Reserves                              | 9           | (460,838)                   | (54,153)                        | (60,123)             | (5,970)            | 11%                   |          |
| Amount attributable to financing activities       |             | (127,083)                   | (64,839)                        | (93,474)             |                    |                       |          |
| Year to date Budget Variance                      |             |                             | 0                               |                      |                    |                       |          |
| Closing Funding Surplus (Deficit)                 | 1(b)        | (0)                         | 2,048,183                       | 2,644,436            |                    |                       |          |

# OPERATING ACTIVITIES NOTE 1(b) ADJUSTED NET CURRENT ASSETS

| Adjusted Net Current Assets                       | Ref<br>Note | Last Years<br>Closing<br>30 June 2019 | This Time Last<br>Year<br>31 Mar 2019 | Year to Date<br>Actual<br>31 Mar 2020 |
|---------------------------------------------------|-------------|---------------------------------------|---------------------------------------|---------------------------------------|
|                                                   |             | \$                                    | \$                                    | \$                                    |
| Current Assets                                    |             |                                       |                                       |                                       |
| Cash Unrestricted                                 | 3           | 1,514,609                             | 2,723,774                             | 2,816,914                             |
| Cash Restricted                                   | 3           | 832,618                               | 743,062                               | 859,892                               |
| Receivables - Rates                               | 4           | 93,429                                | 192,688                               | 105,542                               |
| Receivables - Other                               | 4           | 8,396                                 | 2,065                                 | 8,351                                 |
| Interest / ATO Receivable / Prepaid Expenses      |             | 1,345                                 | 909                                   | 28,467                                |
| Inventories                                       |             | 4,221                                 | 1,912                                 | 4,221                                 |
|                                                   | _           | 2,454,618                             | 3,664,410                             | 3,823,387                             |
| Less: Current Liabilities                         |             |                                       |                                       |                                       |
| Payables                                          |             | (194,286)                             | (51,870)                              | (118,934)                             |
| Provisions - employee                             |             | (423,049)                             | (314,496)                             | (423,049)                             |
| ATO Payables                                      |             | (8,328)                               | (18,880)                              | (91,571)                              |
|                                                   | _           | (625,663)                             | (385,246)                             | (633,554)                             |
| Unadjusted Net Current Assets                     |             | 1,828,955                             | 3,279,164                             | 3,189,833                             |
| Adjustments and exclusions permitted by FM Reg 32 |             |                                       |                                       |                                       |
| Less: Cash reserves                               | 3           | (832,618)                             | (743,062)                             | (859,892)                             |
| Add: Provisions - employee                        |             | 423,049                               | 314,496                               | 314,497                               |
| Adjusted Net Current Assets                       |             | 1,419,387                             | 2,850,599                             | 2,644,436                             |