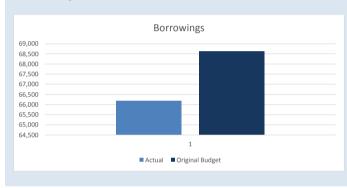

#### STATUTORY REPORTING PROGRAMS

|                                                          | Ref<br>Note | Amended<br>Annual<br>Budget | Amended YTD<br>Budget<br>(a) | YTD<br>Actual<br>(b) | Var. \$<br>(b)-(a) | Var. %<br>(b)-(a)/(a) | Var.           |
|----------------------------------------------------------|-------------|-----------------------------|------------------------------|----------------------|--------------------|-----------------------|----------------|
|                                                          |             | \$                          | \$                           | \$                   | \$                 | %                     |                |
| Opening Funding Surplus(Deficit)                         | 1(b)        | 1,419,387                   | 1,419,387                    | 1,419,387            | 0                  | 0%                    |                |
| Revenue from operating activities                        |             |                             |                              |                      |                    |                       |                |
| Governance                                               |             | 1,200                       | 900                          | 20,136               | 19,236             | 2137%                 |                |
| General Purpose Funding - Rates                          | 5           | 2,826,721                   | 2,826,721                    | 2,831,249            | 4,528              | 0%                    |                |
| General Purpose Funding - Other                          |             | 568,974                     | 434,157                      | 434,585              | 429                | 0%                    |                |
| Law, Order and Public Safety<br>Health                   |             | 30,685<br>5,764             | 23,807<br>5,326              | 35,273<br>3,214      | 11,466<br>(2,112)  | 48%<br>(40%)          | <b>A</b>       |
| Housing                                                  |             | 0                           | 0,320                        | 3,214                | (2,112)            | (40%)                 |                |
| Community Amenities                                      |             | 182,727                     | 170,824                      | 182,184              | 11,361             | 7%                    |                |
| Recreation and Culture                                   |             | 217,464                     | 88,793                       | 187,460              | 98,667             | 111%                  | <b>A</b>       |
| Transport                                                |             | 142,557                     | 166,686                      | 146,821              | (19,865)           | (12%)                 | $\blacksquare$ |
| Economic Services                                        |             | 21,770                      | 17,200                       | 13,919               | (3,281)            | (19%)                 |                |
| Other Property and Services                              |             | 70,500                      | 55,876                       | 57,497               | 1,621              | 3%                    | _              |
| Funanditura fuera anaustina astivitia                    |             | 4,068,362                   | 3,790,289                    | 3,912,338            | 122,049            | 3%                    |                |
| Expenditure from operating activities  Governance        |             | (464 619)                   | (220.440)                    | (242.066)            | 07.202             | 200/                  |                |
|                                                          |             | (464,618)                   | (339,449)                    | (242,066)            | 97,383             | 29%                   |                |
| General Purpose Funding                                  |             | (130,230)                   | (84,278)                     | (75,423)             | 8,855              | 11%                   |                |
| Law, Order and Public Safety                             |             | (258,024)                   | (195,475)                    | (153,336)            | 42,139             | 22%                   |                |
| Education and Welfare                                    |             | (2,000)                     | (1,000)                      | (80)                 | 920                | 92%                   |                |
| Health                                                   |             | (37,110)                    | (25,584)                     | (10,593)             | 14,991             | 59%                   | <b>A</b>       |
| Housing                                                  |             | (18,485)                    | (17,306)                     | (8,748)              | 8,558              | 49%                   |                |
| Community Amenities                                      |             | (745,644)                   | (511,430)                    | (433,292)            | 78,138             | 15%                   | <b>A</b>       |
| Recreation and Culture                                   |             | (945,236)                   | (667,036)                    | (595,553)            | 71,483             | 11%                   | _              |
| Transport                                                |             | (3,047,044)                 | (1,908,941)                  | (1,725,268)          | 183,673            | 10%                   |                |
| Economic Services                                        |             | (357,146)                   | (271,826)                    | (220,783)            | 51,043             | 19%                   | _              |
| Other Property and Services                              |             | (67,868)                    | (71,713)                     | (89,859)             | (18,146)           | (25%)                 | •              |
|                                                          |             | (6,073,403)                 | (4,094,038)                  | (3,555,001)          | 539,037            | 13%                   |                |
| Operating activities excluded from budget                |             |                             |                              |                      |                    |                       |                |
| Add Back Depreciation                                    |             | 1,966,450                   | 1,966,450                    | 1,472,358            | (494,092)          | (25%)                 | •              |
| Adjust (Profit)/Loss on Asset Disposal                   | 6           | (11,305)                    | (11,305)                     | 6,691                | 17,996             | (159%)                |                |
| Amount attributable to operating activities              | -           | (49,897)                    | 1,651,396                    | 1,836,387            |                    |                       |                |
| Investing Activities Non-operating Grants, Subsidies and |             |                             |                              |                      |                    |                       |                |
| Contributions                                            | 10          | 1,493,953                   | 1,240,886                    | 1,335,020            | 94,134             | 8%                    |                |
| Realisation/Proceeds from Disposal of Assets             | 6           | 78,500                      | 78,500                       | 60,670               | (17,830)           | (23%)                 | •              |
| Capital Acquisitions                                     | 7           | (2,814,860)                 | (2,277,148)                  | (1,913,552)          | 363,596            | 16%                   | <b>A</b>       |
| Amount attributable to investing activities              | -           | (1,242,407)                 | (957,762)                    | (517,862)            |                    |                       | •              |
| Financing Activities                                     |             |                             |                              |                      |                    |                       |                |
| Transfer from Reserves                                   | 9           | 402,381                     | 55,514                       | 32,849               | (22,666)           | (41%)                 | •              |
| Repayment of Debentures                                  | 8           | (68,626)                    | (66,200)                     | (66,200)             | 0                  | 0%                    |                |
| Transfer to Reserves                                     | 9           | (460,838)                   | (54,153)                     | (60,123)             | (5,970)            | (11%)                 |                |
| Amount attributable to financing activities              | -           | (127,083)                   | (64,839)                     | (93,474)             | (3,3.0)            | (11/0)                |                |
| Vacuta data Budaat Variana                               |             |                             | •                            |                      |                    |                       |                |
| Year to date Budget Variance                             | 1/h\        | (0)                         | 2 049 193                    | 2 644 426            |                    |                       |                |
| Closing Funding Surplus(Deficit)                         | 1(b)        | (0)                         | 2,048,183                    | 2,644,436            |                    |                       |                |