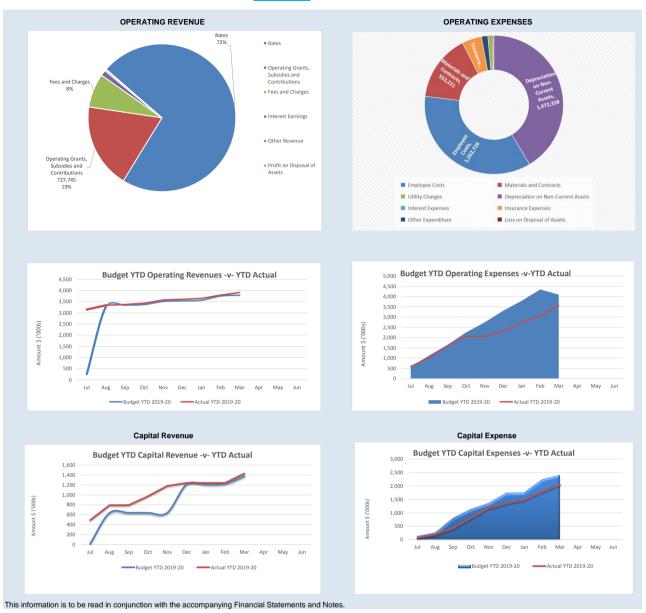

#### YEAR TO DATE SUMMARY GRAPHS

#### STATUTORY REPORTING PROGRAMS

|                                                          | Ref<br>Note | Amended<br>Annual<br>Budget | Amended YTD<br>Budget<br>(a) | YTD<br>Actual<br>(b) | Var. \$<br>(b)-(a) | Var. %<br>(b)-(a)/(a) | Var.           |
|----------------------------------------------------------|-------------|-----------------------------|------------------------------|----------------------|--------------------|-----------------------|----------------|
|                                                          |             | \$                          | \$                           | \$                   | \$                 | %                     |                |
| Opening Funding Surplus(Deficit)                         | 1(b)        | 1,419,387                   | 1,419,387                    | 1,419,387            | 0                  | 0%                    |                |
| Revenue from operating activities                        |             |                             |                              |                      |                    |                       |                |
| Governance                                               |             | 1,200                       | 900                          | 20,136               | 19,236             | 2137%                 |                |
| General Purpose Funding - Rates                          | 5           | 2,826,721                   | 2,826,721                    | 2,831,249            | 4,528              | 0%                    |                |
| General Purpose Funding - Other                          |             | 568,974                     | 434,157                      | 434,585              | 429                | 0%                    |                |
| Law, Order and Public Safety<br>Health                   |             | 30,685<br>5,764             | 23,807<br>5,326              | 35,273<br>3,214      | 11,466<br>(2,112)  | 48%<br>(40%)          | <b>A</b>       |
| Housing                                                  |             | 0                           | 0,320                        | 3,214                | (2,112)            | (40%)                 |                |
| Community Amenities                                      |             | 182,727                     | 170,824                      | 182,184              | 11,361             | 7%                    |                |
| Recreation and Culture                                   |             | 217,464                     | 88,793                       | 187,460              | 98,667             | 111%                  | <b>A</b>       |
| Transport                                                |             | 142,557                     | 166,686                      | 146,821              | (19,865)           | (12%)                 | $\blacksquare$ |
| Economic Services                                        |             | 21,770                      | 17,200                       | 13,919               | (3,281)            | (19%)                 |                |
| Other Property and Services                              |             | 70,500                      | 55,876                       | 57,497               | 1,621              | 3%                    | _              |
| Funanditura fuera anaustina astivitia                    |             | 4,068,362                   | 3,790,289                    | 3,912,338            | 122,049            | 3%                    |                |
| Expenditure from operating activities  Governance        |             | (464 619)                   | (220.440)                    | (242.066)            | 07.202             | 200/                  |                |
|                                                          |             | (464,618)                   | (339,449)                    | (242,066)            | 97,383             | 29%                   |                |
| General Purpose Funding                                  |             | (130,230)                   | (84,278)                     | (75,423)             | 8,855              | 11%                   |                |
| Law, Order and Public Safety                             |             | (258,024)                   | (195,475)                    | (153,336)            | 42,139             | 22%                   |                |
| Education and Welfare                                    |             | (2,000)                     | (1,000)                      | (80)                 | 920                | 92%                   |                |
| Health                                                   |             | (37,110)                    | (25,584)                     | (10,593)             | 14,991             | 59%                   | <b>A</b>       |
| Housing                                                  |             | (18,485)                    | (17,306)                     | (8,748)              | 8,558              | 49%                   |                |
| Community Amenities                                      |             | (745,644)                   | (511,430)                    | (433,292)            | 78,138             | 15%                   | <b>A</b>       |
| Recreation and Culture                                   |             | (945,236)                   | (667,036)                    | (595,553)            | 71,483             | 11%                   | _              |
| Transport                                                |             | (3,047,044)                 | (1,908,941)                  | (1,725,268)          | 183,673            | 10%                   |                |
| Economic Services                                        |             | (357,146)                   | (271,826)                    | (220,783)            | 51,043             | 19%                   | _              |
| Other Property and Services                              |             | (67,868)                    | (71,713)                     | (89,859)             | (18,146)           | (25%)                 | •              |
|                                                          |             | (6,073,403)                 | (4,094,038)                  | (3,555,001)          | 539,037            | 13%                   |                |
| Operating activities excluded from budget                |             |                             |                              |                      |                    |                       |                |
| Add Back Depreciation                                    |             | 1,966,450                   | 1,966,450                    | 1,472,358            | (494,092)          | (25%)                 | •              |
| Adjust (Profit)/Loss on Asset Disposal                   | 6           | (11,305)                    | (11,305)                     | 6,691                | 17,996             | (159%)                |                |
| Amount attributable to operating activities              | -           | (49,897)                    | 1,651,396                    | 1,836,387            |                    |                       |                |
| Investing Activities Non-operating Grants, Subsidies and |             |                             |                              |                      |                    |                       |                |
| Contributions                                            | 10          | 1,493,953                   | 1,240,886                    | 1,335,020            | 94,134             | 8%                    |                |
| Realisation/Proceeds from Disposal of Assets             | 6           | 78,500                      | 78,500                       | 60,670               | (17,830)           | (23%)                 | •              |
| Capital Acquisitions                                     | 7           | (2,814,860)                 | (2,277,148)                  | (1,913,552)          | 363,596            | 16%                   | <b>A</b>       |
| Amount attributable to investing activities              | -           | (1,242,407)                 | (957,762)                    | (517,862)            |                    |                       | •              |
| Financing Activities                                     |             |                             |                              |                      |                    |                       |                |
| Transfer from Reserves                                   | 9           | 402,381                     | 55,514                       | 32,849               | (22,666)           | (41%)                 | •              |
| Repayment of Debentures                                  | 8           | (68,626)                    | (66,200)                     | (66,200)             | 0                  | 0%                    |                |
| Transfer to Reserves                                     | 9           | (460,838)                   | (54,153)                     | (60,123)             | (5,970)            | (11%)                 |                |
| Amount attributable to financing activities              | -           | (127,083)                   | (64,839)                     | (93,474)             | (3,3.0)            | (11/0)                |                |
| Vacuta data Budaat Variana                               |             |                             | •                            |                      |                    |                       |                |
| Year to date Budget Variance                             | 1/h\        | (0)                         | 2 049 193                    | 2 644 426            |                    |                       |                |
| Closing Funding Surplus(Deficit)                         | 1(b)        | (0)                         | 2,048,183                    | 2,644,436            |                    |                       |                |

### BY NATURE OR TYPE

|                                                   | Ref<br>Note | Amended<br>Annual<br>Budget | Amended<br>YTD<br>Budget<br>(a) | YTD<br>Actual<br>(b) | Var. \$<br>(b)-(a) | Var. %<br>(b)-(a)/(a) | Var.     |
|---------------------------------------------------|-------------|-----------------------------|---------------------------------|----------------------|--------------------|-----------------------|----------|
|                                                   |             | \$                          | \$                              | \$                   | \$                 | %                     |          |
| Opening Funding Surplus (Deficit)                 | 1(b)        | 1,419,387                   | 1,419,387                       | 1,419,387            | 0                  | 0%                    |          |
| Revenue from operating activities                 |             |                             |                                 |                      |                    |                       |          |
| Rates                                             | 5           | 2,826,721                   | 2,826,721                       | 2,831,249            | 4,528              | 0%                    |          |
| Operating Grants, Subsidies and                   |             |                             |                                 |                      |                    |                       |          |
| Contributions                                     | 10          | 838,744                     | 603,234                         | 727,745              | 124,511            | 21%                   | <b>A</b> |
| Fees and Charges                                  |             | 311,307                     | 283,127                         | 290,002              | 6,875              | 2%                    |          |
| Interest Earnings                                 |             | 53,290                      | 41,846                          | 47,446               | 5,600              | 13%                   |          |
| Other Revenue                                     |             | 11,800                      | 8,861                           | 12,327               | 3,466              | 39%                   |          |
| Profit on Disposal of Assets                      | 6           | 26,500                      | 26,500                          | 3,569                | (22,931)           | (87%)                 | •        |
|                                                   |             | 4,068,362                   | 3,790,289                       | 3,912,338            | 122,049            | 3%                    |          |
| Expenditure from operating activities             |             |                             |                                 |                      |                    |                       |          |
| Employee Costs                                    |             | (1,981,847)                 | (1,385,579)                     | (1,262,726)          | 122,853            | 9%                    |          |
| Materials and Contracts                           |             | (1,741,791)                 | (892,876)                       | (553,221)            | 339,655            | 38%                   | <b>A</b> |
| Utility Charges                                   |             | (56,417)                    | (38,985)                        | (36,467)             | 2,518              | 6%                    |          |
| Insurance Expenses                                |             | (182,375)                   | (178,301)                       | (163,319)            | 14,982             | 8%                    |          |
| Interest Expenses                                 |             | (5,898)                     | (5,055)                         | (4,406)              | 649                | 13%                   |          |
| Depreciation on Non-Current Assets                |             | (1,966,450)                 | (1,503,207)                     | (1,472,358)          | 30,849             | 2%                    |          |
| Loss on Disposal of Assets                        | 6           | (15,195)                    | (15,195)                        | (10,261)             | 4,934              | 32%                   |          |
| Other Expenditure                                 |             | (123,430)                   | (74,840)                        | (52,245)             | 22,595             | 30%                   | <b>A</b> |
|                                                   |             | (6,073,403)                 | (4,094,038)                     | (3,555,001)          | 539,037            | 13%                   | <b>A</b> |
| Operating activities excluded from budget         |             |                             |                                 |                      |                    |                       |          |
| Add back Depreciation                             |             | 1,966,450                   | 1,966,450                       | 1,472,358            | (494,092)          | (25%)                 | •        |
| Adjust (Profit)/Loss on Asset Disposal            | 6           | (11,305)                    | (11,305)                        | 6,691                | 17,996             | (159%)                |          |
| Amount attributable to operating activities       |             | (49,896)                    | 1,651,396                       | 1,836,387            | ,,,,,,             | ( ,                   |          |
| Investing activities                              |             |                             |                                 |                      |                    |                       |          |
| Non-operating grants, subsidies and contributions | 10          | 1,493,953                   | 1,240,886                       | 1,335,020            | 94,134             | 8%                    |          |
| Realisation/Proceeds from Disposal of Assets      | 6           | 78,500                      | 78,500                          | 60,670               | (17,830)           | (23%)                 | •        |
| Capital acquisitions                              | 7           | (2,814,860)                 | (2,277,148)                     | (1,913,552)          | 363,596            | 16%                   | <b>A</b> |
| Amount attributable to investing activities       |             | (1,242,407)                 | (957,762)                       | (517,862)            |                    |                       |          |
| Financing Activities                              |             |                             |                                 |                      |                    |                       |          |
| Transfer from Reserves                            | 9           | 402,381                     | 55,514                          | 32,849               | (22,666)           | (41%)                 | •        |
| Repayment of Debentures                           | 8           | (68,626)                    | (66,200)                        | (66,200)             | 0                  | 0%                    |          |
| Transfer to Reserves                              | 9           | (460,838)                   | (54,153)                        | (60,123)             | (5,970)            | 11%                   |          |
| Amount attributable to financing activities       |             | (127,083)                   | (64,839)                        | (93,474)             |                    |                       |          |
| Year to date Budget Variance                      |             |                             | 0                               |                      |                    |                       |          |
| Closing Funding Surplus (Deficit)                 | 1(b)        | (0)                         | 2,048,183                       | 2,644,436            |                    |                       |          |