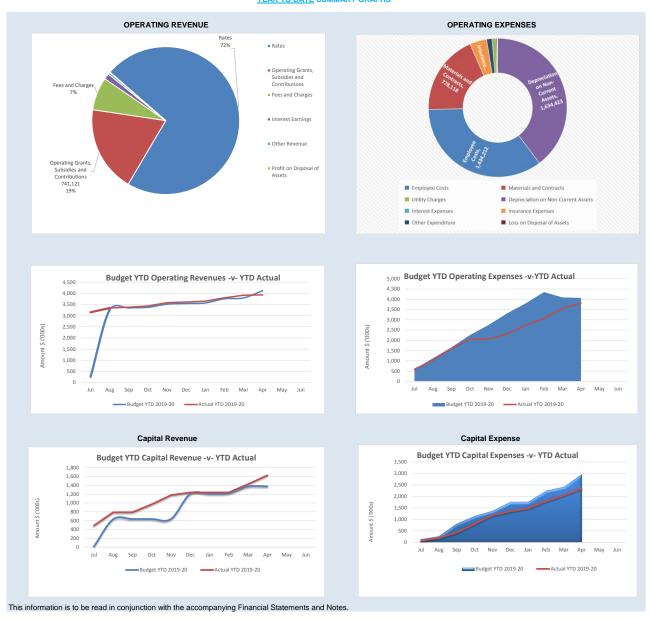

#### YEAR TO DATE SUMMARY GRAPHS

#### STATUTORY REPORTING PROGRAMS

|                                                          | Ref<br>Note | Amended<br>Annual<br>Budget | Amended YTD<br>Budget<br>(a) | YTD<br>Actual<br>(b) | Var. \$<br>(b)-(a) | Var. %<br>(b)-(a)/(a) | Var.           |
|----------------------------------------------------------|-------------|-----------------------------|------------------------------|----------------------|--------------------|-----------------------|----------------|
|                                                          |             | \$                          | \$                           | \$                   | \$                 | %                     |                |
| Opening Funding Surplus(Deficit)                         | 1(b)        | 1,419,387                   | 1,419,387                    | 1,419,387            | 0                  | 0%                    |                |
| Revenue from operating activities                        |             |                             |                              |                      |                    |                       |                |
| Governance                                               |             | 1,200                       | 900                          | 20,136               | 19,236             | 2137%                 |                |
| General Purpose Funding - Rates                          | 5           | 2,826,721                   | 2,826,721                    | 2,831,249            | 4,528              | 0%                    |                |
| General Purpose Funding - Other                          |             | 568,974                     | 434,157                      | 434,585              | 429                | 0%                    |                |
| Law, Order and Public Safety<br>Health                   |             | 30,685<br>5,764             | 23,807<br>5,326              | 35,273<br>3,214      | 11,466<br>(2,112)  | 48%<br>(40%)          | <b>A</b>       |
| Housing                                                  |             | 0                           | 0,320                        | 3,214                | (2,112)            | (40%)                 |                |
| Community Amenities                                      |             | 182,727                     | 170,824                      | 182,184              | 11,361             | 7%                    |                |
| Recreation and Culture                                   |             | 217,464                     | 88,793                       | 187,460              | 98,667             | 111%                  | <b>A</b>       |
| Transport                                                |             | 142,557                     | 166,686                      | 146,821              | (19,865)           | (12%)                 | $\blacksquare$ |
| Economic Services                                        |             | 21,770                      | 17,200                       | 13,919               | (3,281)            | (19%)                 |                |
| Other Property and Services                              |             | 70,500                      | 55,876                       | 57,497               | 1,621              | 3%                    | _              |
| Funanditura fuera anaustina astivitia                    |             | 4,068,362                   | 3,790,289                    | 3,912,338            | 122,049            | 3%                    |                |
| Expenditure from operating activities  Governance        |             | (464 619)                   | (220.440)                    | (242.066)            | 07.202             | 200/                  |                |
|                                                          |             | (464,618)                   | (339,449)                    | (242,066)            | 97,383             | 29%                   |                |
| General Purpose Funding                                  |             | (130,230)                   | (84,278)                     | (75,423)             | 8,855              | 11%                   |                |
| Law, Order and Public Safety                             |             | (258,024)                   | (195,475)                    | (153,336)            | 42,139             | 22%                   |                |
| Education and Welfare                                    |             | (2,000)                     | (1,000)                      | (80)                 | 920                | 92%                   |                |
| Health                                                   |             | (37,110)                    | (25,584)                     | (10,593)             | 14,991             | 59%                   | <b>A</b>       |
| Housing                                                  |             | (18,485)                    | (17,306)                     | (8,748)              | 8,558              | 49%                   |                |
| Community Amenities                                      |             | (745,644)                   | (511,430)                    | (433,292)            | 78,138             | 15%                   | <b>A</b>       |
| Recreation and Culture                                   |             | (945,236)                   | (667,036)                    | (595,553)            | 71,483             | 11%                   | _              |
| Transport                                                |             | (3,047,044)                 | (1,908,941)                  | (1,725,268)          | 183,673            | 10%                   |                |
| Economic Services                                        |             | (357,146)                   | (271,826)                    | (220,783)            | 51,043             | 19%                   | _              |
| Other Property and Services                              |             | (67,868)                    | (71,713)                     | (89,859)             | (18,146)           | (25%)                 | •              |
|                                                          |             | (6,073,403)                 | (4,094,038)                  | (3,555,001)          | 539,037            | 13%                   |                |
| Operating activities excluded from budget                |             |                             |                              |                      |                    |                       |                |
| Add Back Depreciation                                    |             | 1,966,450                   | 1,966,450                    | 1,472,358            | (494,092)          | (25%)                 | •              |
| Adjust (Profit)/Loss on Asset Disposal                   | 6           | (11,305)                    | (11,305)                     | 6,691                | 17,996             | (159%)                |                |
| Amount attributable to operating activities              | -           | (49,897)                    | 1,651,396                    | 1,836,387            |                    |                       |                |
| Investing Activities Non-operating Grants, Subsidies and |             |                             |                              |                      |                    |                       |                |
| Contributions                                            | 10          | 1,493,953                   | 1,240,886                    | 1,335,020            | 94,134             | 8%                    |                |
| Realisation/Proceeds from Disposal of Assets             | 6           | 78,500                      | 78,500                       | 60,670               | (17,830)           | (23%)                 | •              |
| Capital Acquisitions                                     | 7           | (2,814,860)                 | (2,277,148)                  | (1,913,552)          | 363,596            | 16%                   | <b>A</b>       |
| Amount attributable to investing activities              | -           | (1,242,407)                 | (957,762)                    | (517,862)            |                    |                       | •              |
| Financing Activities                                     |             |                             |                              |                      |                    |                       |                |
| Transfer from Reserves                                   | 9           | 402,381                     | 55,514                       | 32,849               | (22,666)           | (41%)                 | •              |
| Repayment of Debentures                                  | 8           | (68,626)                    | (66,200)                     | (66,200)             | 0                  | 0%                    |                |
| Transfer to Reserves                                     | 9           | (460,838)                   | (54,153)                     | (60,123)             | (5,970)            | (11%)                 |                |
| Amount attributable to financing activities              | -           | (127,083)                   | (64,839)                     | (93,474)             | (3,3.0)            | (11/0)                |                |
| Vacuta data Budaat Variana                               |             |                             | •                            |                      |                    |                       |                |
| Year to date Budget Variance                             | 1/h\        | (0)                         | 2 049 193                    | 2 644 426            |                    |                       |                |
| Closing Funding Surplus(Deficit)                         | 1(b)        | (0)                         | 2,048,183                    | 2,644,436            |                    |                       |                |

### BY NATURE OR TYPE

|                                                   | Ref<br>Note | Amended<br>Annual<br>Budget | Amended<br>YTD<br>Budget<br>(a) | YTD<br>Actual<br>(b) | Var. \$<br>(b)-(a) | Var. %<br>(b)-(a)/(a) | Var.     |
|---------------------------------------------------|-------------|-----------------------------|---------------------------------|----------------------|--------------------|-----------------------|----------|
|                                                   |             | \$                          | \$                              | \$                   | \$                 | %                     |          |
| Opening Funding Surplus (Deficit)                 | 1(b)        | 1,419,387                   | 1,419,387                       | 1,419,387            | 0                  | 0%                    |          |
| Revenue from operating activities                 |             |                             |                                 |                      |                    |                       |          |
| Rates                                             | 5           | 2,826,721                   | 2,826,721                       | 2,831,249            | 4,528              | 0%                    |          |
| Operating Grants, Subsidies and                   |             |                             |                                 |                      |                    |                       |          |
| Contributions                                     | 10          | 838,744                     | 603,234                         | 727,745              | 124,511            | 21%                   | <b>A</b> |
| Fees and Charges                                  |             | 311,307                     | 283,127                         | 290,002              | 6,875              | 2%                    |          |
| Interest Earnings                                 |             | 53,290                      | 41,846                          | 47,446               | 5,600              | 13%                   |          |
| Other Revenue                                     |             | 11,800                      | 8,861                           | 12,327               | 3,466              | 39%                   |          |
| Profit on Disposal of Assets                      | 6           | 26,500                      | 26,500                          | 3,569                | (22,931)           | (87%)                 | •        |
|                                                   |             | 4,068,362                   | 3,790,289                       | 3,912,338            | 122,049            | 3%                    |          |
| Expenditure from operating activities             |             |                             |                                 |                      |                    |                       |          |
| Employee Costs                                    |             | (1,981,847)                 | (1,385,579)                     | (1,262,726)          | 122,853            | 9%                    |          |
| Materials and Contracts                           |             | (1,741,791)                 | (892,876)                       | (553,221)            | 339,655            | 38%                   | <b>A</b> |
| Utility Charges                                   |             | (56,417)                    | (38,985)                        | (36,467)             | 2,518              | 6%                    |          |
| Insurance Expenses                                |             | (182,375)                   | (178,301)                       | (163,319)            | 14,982             | 8%                    |          |
| Interest Expenses                                 |             | (5,898)                     | (5,055)                         | (4,406)              | 649                | 13%                   |          |
| Depreciation on Non-Current Assets                |             | (1,966,450)                 | (1,503,207)                     | (1,472,358)          | 30,849             | 2%                    |          |
| Loss on Disposal of Assets                        | 6           | (15,195)                    | (15,195)                        | (10,261)             | 4,934              | 32%                   |          |
| Other Expenditure                                 |             | (123,430)                   | (74,840)                        | (52,245)             | 22,595             | 30%                   | <b>A</b> |
|                                                   |             | (6,073,403)                 | (4,094,038)                     | (3,555,001)          | 539,037            | 13%                   | <b>A</b> |
| Operating activities excluded from budget         |             |                             |                                 |                      |                    |                       |          |
| Add back Depreciation                             |             | 1,966,450                   | 1,966,450                       | 1,472,358            | (494,092)          | (25%)                 | •        |
| Adjust (Profit)/Loss on Asset Disposal            | 6           | (11,305)                    | (11,305)                        | 6,691                | 17,996             | (159%)                |          |
| Amount attributable to operating activities       |             | (49,896)                    | 1,651,396                       | 1,836,387            | ,,,,,,             | ( ,                   |          |
| Investing activities                              |             |                             |                                 |                      |                    |                       |          |
| Non-operating grants, subsidies and contributions | 10          | 1,493,953                   | 1,240,886                       | 1,335,020            | 94,134             | 8%                    |          |
| Realisation/Proceeds from Disposal of Assets      | 6           | 78,500                      | 78,500                          | 60,670               | (17,830)           | (23%)                 | •        |
| Capital acquisitions                              | 7           | (2,814,860)                 | (2,277,148)                     | (1,913,552)          | 363,596            | 16%                   | <b>A</b> |
| Amount attributable to investing activities       |             | (1,242,407)                 | (957,762)                       | (517,862)            |                    |                       |          |
| Financing Activities                              |             |                             |                                 |                      |                    |                       |          |
| Transfer from Reserves                            | 9           | 402,381                     | 55,514                          | 32,849               | (22,666)           | (41%)                 | •        |
| Repayment of Debentures                           | 8           | (68,626)                    | (66,200)                        | (66,200)             | 0                  | 0%                    |          |
| Transfer to Reserves                              | 9           | (460,838)                   | (54,153)                        | (60,123)             | (5,970)            | 11%                   |          |
| Amount attributable to financing activities       |             | (127,083)                   | (64,839)                        | (93,474)             |                    |                       |          |
| Year to date Budget Variance                      |             |                             | 0                               |                      |                    |                       |          |
| Closing Funding Surplus (Deficit)                 | 1(b)        | (0)                         | 2,048,183                       | 2,644,436            |                    |                       |          |