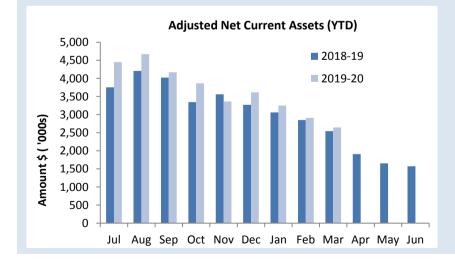

<sup>\*</sup> Note: % Compares current ytd actuals to ytd budget

| Financial Position                 | Th | is Time Last<br>Year | ١  | ear to Date Actual |
|------------------------------------|----|----------------------|----|--------------------|
| Adjusted Net Current Assets        | \$ | 2,850,599            | \$ | 2,644,436          |
| Cash and Equivalent - Unrestricted | \$ | 2,723,774            | \$ | 2,816,914          |
| Cash and Equivalent - Restricted   | \$ | 743,062              | \$ | 859,892            |
| Receivables - Rates                | \$ | 192,688              | \$ | 105,542            |
| Receivables - Other                | \$ | 2,065                | \$ | 8,351              |
| Payables                           | \$ | 51,870               | \$ | 118,934            |

# OPERATING ACTIVITIES NOTE 1(b) ADJUSTED NET CURRENT ASSETS

| Adjusted Net Current Assets                       | Ref<br>Note | Last Years<br>Closing<br>30 June 2019 | This Time Last<br>Year<br>31 Mar 2019 | Year to Date<br>Actual<br>31 Mar 2020 |
|---------------------------------------------------|-------------|---------------------------------------|---------------------------------------|---------------------------------------|
|                                                   |             | \$                                    | \$                                    | \$                                    |
| Current Assets                                    |             |                                       |                                       |                                       |
| Cash Unrestricted                                 | 3           | 1,514,609                             | 2,723,774                             | 2,816,914                             |
| Cash Restricted                                   | 3           | 832,618                               | 743,062                               | 859,892                               |
| Receivables - Rates                               | 4           | 93,429                                | 192,688                               | 105,542                               |
| Receivables - Other                               | 4           | 8,396                                 | 2,065                                 | 8,351                                 |
| Interest / ATO Receivable / Prepaid Expenses      |             | 1,345                                 | 909                                   | 28,467                                |
| Inventories                                       |             | 4,221                                 | 1,912                                 | 4,221                                 |
|                                                   | _           | 2,454,618                             | 3,664,410                             | 3,823,387                             |
| Less: Current Liabilities                         |             |                                       |                                       |                                       |
| Payables                                          |             | (194,286)                             | (51,870)                              | (118,934)                             |
| Provisions - employee                             |             | (423,049)                             | (314,496)                             | (423,049)                             |
| ATO Payables                                      |             | (8,328)                               | (18,880)                              | (91,571)                              |
|                                                   | _           | (625,663)                             | (385,246)                             | (633,554)                             |
| Unadjusted Net Current Assets                     |             | 1,828,955                             | 3,279,164                             | 3,189,833                             |
| Adjustments and exclusions permitted by FM Reg 32 |             |                                       |                                       |                                       |
| Less: Cash reserves                               | 3           | (832,618)                             | (743,062)                             | (859,892)                             |
| Add: Provisions - employee                        |             | 423,049                               | 314,496                               | 314,497                               |
| Adjusted Net Current Assets                       |             | 1,419,387                             | 2,850,599                             | 2,644,436                             |

#### **KEY INFORMATION**

The amount of the adjusted net current assets at the end of the period represents the actual surplus (or deficit if the figure is a negative) as presented on the Rate Setting Statement.

This Year YTD Surplus(Deficit)

\$2.64 M

Last Year YTD Surplus(Deficit)

\$2.85 M