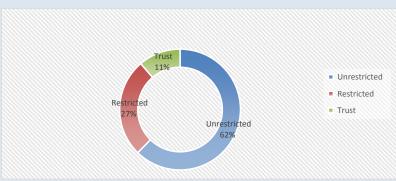

## OPERATING ACTIVITIES NOTE 3 CASH AND INVESTMENTS

|                                           |              |            |         | Total      |             | Maturity  |
|-------------------------------------------|--------------|------------|---------|------------|-------------|-----------|
| Cash and Investments                      | Unrestricted | Restricted | Trust   | YTD Actual | Institution | Date      |
|                                           | \$           | \$         | \$      | \$         |             |           |
| Cash on Hand                              |              |            |         |            |             |           |
| Petty Cash and Floats                     | 700          |            |         | 700        | Westpac     | On Hand   |
| At Call Deposits                          |              |            |         |            |             |           |
| Municipal Bank Account                    | (62,519)     |            |         | (62,519)   | Westpac     | At Call   |
| Municipal Investment Account              | 2,878,733    |            |         | 2,878,733  | Westpac     | At Call   |
| Reserve Fund - Leave                      |              | 115,663    |         | 115,663    | Westpac     | At Call   |
| Reserve Fund -Water                       |              | 14,238     |         | 14,238     | Westpac     | At Call   |
| Reserve Fund - Office & Equipment         |              | 39,746     |         | 39,746     | Westpac     | At Call   |
| Reserve Fund - Plant/Light Vehicle        |              | 256,845    |         | 256,845    | Westpac     | At Call   |
| Reserve Fund - Legal                      |              | 40,018     |         | 40,018     | Westpac     | At Call   |
| Reserve Fund - Land Development           |              | 52,079     |         | 52,079     | Westpac     | At Call   |
| Reserve Fund - Roadworks                  |              | 102,158    |         | 102,158    | Westpac     | At Call   |
| Reserve Fund - Landcare                   |              | (0)        |         | (0)        | Westpac     | At Call   |
| Reserve Fund - Building                   |              | 209,101    |         | 209,101    | Westpac     | At Call   |
| Reserve Fund - Unspent Grants             |              | 30,044     |         | 30,044     | Westpac     | At Call   |
| Trust Bank Account                        |              |            | 98,102  | 98,102     | Westpac     | At Call   |
| Term Deposits                             |              |            |         |            |             |           |
| TD 454181 - POS Wokarena                  |              |            | 142,580 | 142,580    | Westpac     | 28-May-20 |
| TD 454202 - Wokarena Intersection Upgrade |              |            | 126,523 | 126,523    | Westpac     | 28-May-20 |
| Total                                     | 2,816,914    | 859,892    | 367,204 | 4,044,010  |             |           |

| Total Cash | Unrestricted |
|------------|--------------|
| \$4.04 M   | \$2.82 M     |
|            |              |
|            |              |

| Rates Receivable               | 30 June 2019 | 31 Mar 20   |
|--------------------------------|--------------|-------------|
|                                | \$           | \$          |
| Opening Arrears Previous Years | 101,168      | 93,072      |
| Levied this year               | 2,743,381    | 2,831,249   |
| Less Collections to date       | (2,751,477)  | (2,818,779) |
| Equals Current Outstanding     | 93,072       | 105,542     |
|                                |              |             |
| Net Rates Collectable          | 93,072       | 105,542     |
| % Collected                    | 97.29%       | 96.39%      |