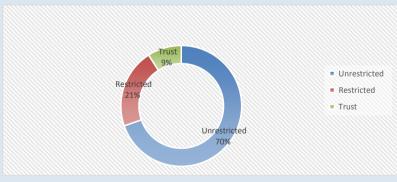

## OPERATING ACTIVITIES NOTE 3 CASH AND INVESTMENTS

|                                           |              |            |         | Total      |             | Maturity  |
|-------------------------------------------|--------------|------------|---------|------------|-------------|-----------|
| Cash and Investments                      | Unrestricted | Restricted | Trust   | YTD Actual | Institution | Date      |
|                                           | \$           | \$         | \$      | \$         |             |           |
| Cash on Hand                              |              |            |         |            |             |           |
| Petty Cash and Floats                     | 700          |            |         | 700        | Westpac     | On Hand   |
| At Call Deposits                          |              |            |         |            |             |           |
| Municipal Bank Account                    | (62,519)     |            |         | (62,519)   | Westpac     | At Call   |
| Municipal Investment Account              | 2,878,733    |            |         | 2,878,733  | Westpac     | At Call   |
| Reserve Fund - Leave                      |              | 115,663    |         | 115,663    | Westpac     | At Call   |
| Reserve Fund -Water                       |              | 14,238     |         | 14,238     | Westpac     | At Call   |
| Reserve Fund - Office & Equipment         |              | 39,746     |         | 39,746     | Westpac     | At Call   |
| Reserve Fund - Plant/Light Vehicle        |              | 256,845    |         | 256,845    | Westpac     | At Call   |
| Reserve Fund - Legal                      |              | 40,018     |         | 40,018     | Westpac     | At Call   |
| Reserve Fund - Land Development           |              | 52,079     |         | 52,079     | Westpac     | At Call   |
| Reserve Fund - Roadworks                  |              | 102,158    |         | 102,158    | Westpac     | At Call   |
| Reserve Fund - Landcare                   |              | (0)        |         | (0)        | Westpac     | At Call   |
| Reserve Fund - Building                   |              | 209,101    |         | 209,101    | Westpac     | At Call   |
| Reserve Fund - Unspent Grants             |              | 30,044     |         | 30,044     | Westpac     | At Call   |
| Trust Bank Account                        |              |            | 98,102  | 98,102     | Westpac     | At Call   |
| Term Deposits                             |              |            |         |            |             |           |
| TD 454181 - POS Wokarena                  |              |            | 142,580 | 142,580    | Westpac     | 28-May-20 |
| TD 454202 - Wokarena Intersection Upgrade |              |            | 126,523 | 126,523    | Westpac     | 28-May-20 |
| Total                                     | 2,816,914    | 859,892    | 367,204 | 4,044,010  |             |           |