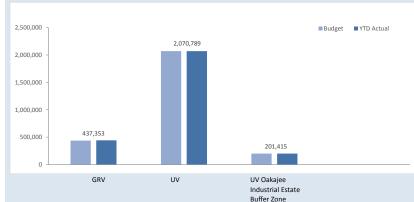

| General Rate Revenue                     |            |            |             |           | Original B | udget |           |           | YTD A   | ctual |           |
|------------------------------------------|------------|------------|-------------|-----------|------------|-------|-----------|-----------|---------|-------|-----------|
|                                          |            | Number of  | Rateable    | Rate      | Interim    | Back  | Total     | Rate      | Interim | Back  | Total     |
|                                          | Rate in    | Properties | Value       | Revenue   | Rate       | Rate  | Revenue   | Revenue   | Rates   | Rates | Revenue   |
| RATE TYPE                                | \$         |            |             | \$        | \$         | \$    | \$        | \$        | \$      | \$    | \$        |
| Differential General Rate                |            |            |             |           |            |       |           |           |         |       |           |
| GRV                                      | 9.500000   | 276        | 4,603,715   | 437,353   | 0          | 0     | 437,353   | 437,353   | 4,648   | 266   | 442,266   |
| UV Rural                                 | 1.142000   | 409        | 181,329,999 | 2,070,789 | 0          | 0     | 2,070,789 | 2,070,789 | (901)   | -184  | 2,069,704 |
| UV Oakajee Industrial Estate Buffer Zone | 2.280000   | 0          | 8,834,000   | 201,415   | 0          | 0     | 201,415   | 201,415   | 0       | 0     | 201,415   |
| Minimum Payment                          | Minimum \$ |            |             |           |            |       |           |           |         |       |           |
| GRV                                      | 700        | 196        | 880,939     | 136,500   | 0          | 0     | 136,500   | 137,200   | 0       | 0     | 137,200   |
| UV Rural                                 | 400        | 17         | 136,023     | 6,800     | 0          | 0     | 6,800     | 6,800     | 0       | 0     | 6,800     |
| UV Oakajee Industrial Estate Buffer Zone | 400        | 0          | 0           | 0         | 0          | 0     | 0         | 0         | 0       | 0     | 0         |
| Sub-Totals                               |            | 898        | 195,784,676 | 2,852,857 | 0          | 0     | 2,852,857 | 2,853,557 | 3,746   | 82    | 2,857,385 |
| Discount/Concession                      |            |            |             |           |            |       | 0         |           |         |       |           |
| Movement in Excess Rates                 |            |            |             |           |            |       | (26,135)  | 0         | 0       | 0     | (26,136)  |
| Amount from General Rates                |            |            |             |           |            |       | 2,826,721 |           |         |       | 2,831,249 |
| Ex-Gratia Rates                          |            |            |             |           |            |       | 0         |           |         |       |           |
| Total General Rates                      |            |            |             |           |            |       | 2,826,721 |           |         |       | 2,831,249 |
| Totals                                   |            |            |             |           |            |       | 2,826,721 |           |         |       | 2,831,249 |

#### KEY INFORMATION

SIGNIFICANT ACCOUNTING POLICIES

Rates, grants, donations and other contributions are recognised as revenues when the local government obtains control over the assets comprising the contributions. Control over assets acquired from rates is obtained at the commencement of the rating period or, where earlier, upon receipt of the rates.