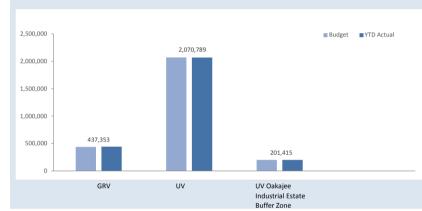

| General Rate Revenue                     |            |            |             |           | Original B | udget |           |           | YTD A   | ctual |           |
|------------------------------------------|------------|------------|-------------|-----------|------------|-------|-----------|-----------|---------|-------|-----------|
|                                          |            | Number of  | Rateable    | Rate      | Interim    | Back  | Total     | Rate      | Interim | Back  | Total     |
|                                          | Rate in    | Properties | Value       | Revenue   | Rate       | Rate  | Revenue   | Revenue   | Rates   | Rates | Revenue   |
| RATE TYPE                                | \$         |            |             | \$        | \$         | \$    | \$        | \$        | \$      | \$    | \$        |
| Differential General Rate                |            |            |             |           |            |       |           |           |         |       |           |
| GRV                                      | 9.500000   | 276        | 4,603,715   | 437,353   | 0          | 0     | 437,353   | 437,353   | 4,648   | 266   | 442,266   |
| UV Rural                                 | 1.142000   | 409        | 181,329,999 | 2,070,789 | 0          | 0     | 2,070,789 | 2,070,789 | (901)   | -184  | 2,069,704 |
| UV Oakajee Industrial Estate Buffer Zone | 2.280000   | 0          | 8,834,000   | 201,415   | 0          | 0     | 201,415   | 201,415   | 0       | 0     | 201,415   |
| Minimum Payment                          | Minimum \$ |            |             |           |            |       |           |           |         |       |           |
| GRV                                      | 700        | 196        | 880,939     | 136,500   | 0          | 0     | 136,500   | 137,200   | 0       | 0     | 137,200   |
| UV Rural                                 | 400        | 17         | 136,023     | 6,800     | 0          | 0     | 6,800     | 6,800     | 0       | 0     | 6,800     |
| UV Oakajee Industrial Estate Buffer Zone | 400        | 0          | 0           | 0         | 0          | 0     | 0         | 0         | 0       | 0     | 0         |
| Sub-Totals                               |            | 898        | 195,784,676 | 2,852,857 | 0          | 0     | 2,852,857 | 2,853,557 | 3,746   | 82    | 2,857,385 |
| Discount/Concession                      |            |            |             |           |            |       | 0         |           |         |       |           |
| Movement in Excess Rates                 |            |            |             |           |            |       | (26,135)  | 0         | 0       | 0     | (26,136)  |
| Amount from General Rates                |            |            |             |           |            |       | 2,826,721 |           |         |       | 2,831,249 |
| Ex-Gratia Rates                          |            |            |             |           |            |       | 0         |           |         |       |           |
| Total General Rates                      |            |            |             |           |            |       | 2,826,721 |           |         |       | 2,831,249 |
| Totals                                   |            |            |             |           |            |       | 2,826,721 |           |         |       | 2,831,249 |

#### KEY INFORMATION

SIGNIFICANT ACCOUNTING POLICIES

Rates, grants, donations and other contributions are recognised as revenues when the local government obtains control over the assets comprising the contributions. Control over assets acquired from rates is obtained at the commencement of the rating period or, where earlier, upon receipt of the rates.