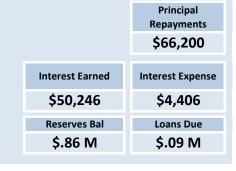

#### STATUTORY REPORTING PROGRAMS

|                                                          | Ref<br>Note | Amended<br>Annual<br>Budget | Amended YTD<br>Budget<br>(a) | YTD<br>Actual<br>(b) | Var. \$<br>(b)-(a) | Var. %<br>(b)-(a)/(a) | Var.           |
|----------------------------------------------------------|-------------|-----------------------------|------------------------------|----------------------|--------------------|-----------------------|----------------|
|                                                          |             | \$                          | \$                           | \$                   | \$                 | %                     |                |
| Opening Funding Surplus(Deficit)                         | 1(b)        | 1,419,387                   | 1,419,387                    | 1,419,387            | 0                  | 0%                    |                |
| Revenue from operating activities                        |             |                             |                              |                      |                    |                       |                |
| Governance                                               |             | 1,200                       | 900                          | 20,136               | 19,236             | 2137%                 |                |
| General Purpose Funding - Rates                          | 5           | 2,826,721                   | 2,826,721                    | 2,831,249            | 4,528              | 0%                    |                |
| General Purpose Funding - Other                          |             | 568,974                     | 434,157                      | 434,585              | 429                | 0%                    |                |
| Law, Order and Public Safety<br>Health                   |             | 30,685<br>5,764             | 23,807<br>5,326              | 35,273<br>3,214      | 11,466<br>(2,112)  | 48%<br>(40%)          | <b>A</b>       |
| Housing                                                  |             | 0                           | 0,320                        | 3,214                | (2,112)            | (40%)                 |                |
| Community Amenities                                      |             | 182,727                     | 170,824                      | 182,184              | 11,361             | 7%                    |                |
| Recreation and Culture                                   |             | 217,464                     | 88,793                       | 187,460              | 98,667             | 111%                  | <b>A</b>       |
| Transport                                                |             | 142,557                     | 166,686                      | 146,821              | (19,865)           | (12%)                 | $\blacksquare$ |
| Economic Services                                        |             | 21,770                      | 17,200                       | 13,919               | (3,281)            | (19%)                 |                |
| Other Property and Services                              |             | 70,500                      | 55,876                       | 57,497               | 1,621              | 3%                    | _              |
| Funanditura fuera anaustina astivitia                    |             | 4,068,362                   | 3,790,289                    | 3,912,338            | 122,049            | 3%                    |                |
| Expenditure from operating activities  Governance        |             | (464 619)                   | (220.440)                    | (242.066)            | 07.202             | 200/                  |                |
|                                                          |             | (464,618)                   | (339,449)                    | (242,066)            | 97,383             | 29%                   |                |
| General Purpose Funding                                  |             | (130,230)                   | (84,278)                     | (75,423)             | 8,855              | 11%                   |                |
| Law, Order and Public Safety                             |             | (258,024)                   | (195,475)                    | (153,336)            | 42,139             | 22%                   |                |
| Education and Welfare                                    |             | (2,000)                     | (1,000)                      | (80)                 | 920                | 92%                   |                |
| Health                                                   |             | (37,110)                    | (25,584)                     | (10,593)             | 14,991             | 59%                   | <b>A</b>       |
| Housing                                                  |             | (18,485)                    | (17,306)                     | (8,748)              | 8,558              | 49%                   |                |
| Community Amenities                                      |             | (745,644)                   | (511,430)                    | (433,292)            | 78,138             | 15%                   | <b>A</b>       |
| Recreation and Culture                                   |             | (945,236)                   | (667,036)                    | (595,553)            | 71,483             | 11%                   | _              |
| Transport                                                |             | (3,047,044)                 | (1,908,941)                  | (1,725,268)          | 183,673            | 10%                   |                |
| Economic Services                                        |             | (357,146)                   | (271,826)                    | (220,783)            | 51,043             | 19%                   | _              |
| Other Property and Services                              |             | (67,868)                    | (71,713)                     | (89,859)             | (18,146)           | (25%)                 | •              |
|                                                          |             | (6,073,403)                 | (4,094,038)                  | (3,555,001)          | 539,037            | 13%                   |                |
| Operating activities excluded from budget                |             |                             |                              |                      |                    |                       |                |
| Add Back Depreciation                                    |             | 1,966,450                   | 1,966,450                    | 1,472,358            | (494,092)          | (25%)                 | •              |
| Adjust (Profit)/Loss on Asset Disposal                   | 6           | (11,305)                    | (11,305)                     | 6,691                | 17,996             | (159%)                |                |
| Amount attributable to operating activities              | -           | (49,897)                    | 1,651,396                    | 1,836,387            |                    |                       |                |
| Investing Activities Non-operating Grants, Subsidies and |             |                             |                              |                      |                    |                       |                |
| Contributions                                            | 10          | 1,493,953                   | 1,240,886                    | 1,335,020            | 94,134             | 8%                    |                |
| Realisation/Proceeds from Disposal of Assets             | 6           | 78,500                      | 78,500                       | 60,670               | (17,830)           | (23%)                 | •              |
| Capital Acquisitions                                     | 7           | (2,814,860)                 | (2,277,148)                  | (1,913,552)          | 363,596            | 16%                   | <b>A</b>       |
| Amount attributable to investing activities              | -           | (1,242,407)                 | (957,762)                    | (517,862)            |                    |                       | •              |
| Financing Activities                                     |             |                             |                              |                      |                    |                       |                |
| Transfer from Reserves                                   | 9           | 402,381                     | 55,514                       | 32,849               | (22,666)           | (41%)                 | •              |
| Repayment of Debentures                                  | 8           | (68,626)                    | (66,200)                     | (66,200)             | 0                  | 0%                    |                |
| Transfer to Reserves                                     | 9           | (460,838)                   | (54,153)                     | (60,123)             | (5,970)            | (11%)                 |                |
| Amount attributable to financing activities              | -           | (127,083)                   | (64,839)                     | (93,474)             | (3,3.0)            | (11/0)                |                |
| Vacuta data Budaat Variana                               |             |                             | •                            |                      |                    |                       |                |
| Year to date Budget Variance                             | 1/h\        | (0)                         | 2 049 193                    | 2 644 426            |                    |                       |                |
| Closing Funding Surplus(Deficit)                         | 1(b)        | (0)                         | 2,048,183                    | 2,644,436            |                    |                       |                |

### BY NATURE OR TYPE

|                                                   | Ref<br>Note | Amended<br>Annual<br>Budget | Amended<br>YTD<br>Budget<br>(a) | YTD<br>Actual<br>(b) | Var. \$<br>(b)-(a) | Var. %<br>(b)-(a)/(a) | Var.     |
|---------------------------------------------------|-------------|-----------------------------|---------------------------------|----------------------|--------------------|-----------------------|----------|
|                                                   |             | \$                          | \$                              | \$                   | \$                 | %                     |          |
| Opening Funding Surplus (Deficit)                 | 1(b)        | 1,419,387                   | 1,419,387                       | 1,419,387            | 0                  | 0%                    |          |
| Revenue from operating activities                 |             |                             |                                 |                      |                    |                       |          |
| Rates                                             | 5           | 2,826,721                   | 2,826,721                       | 2,831,249            | 4,528              | 0%                    |          |
| Operating Grants, Subsidies and                   |             |                             |                                 |                      |                    |                       |          |
| Contributions                                     | 10          | 838,744                     | 603,234                         | 727,745              | 124,511            | 21%                   | <b>A</b> |
| Fees and Charges                                  |             | 311,307                     | 283,127                         | 290,002              | 6,875              | 2%                    |          |
| Interest Earnings                                 |             | 53,290                      | 41,846                          | 47,446               | 5,600              | 13%                   |          |
| Other Revenue                                     |             | 11,800                      | 8,861                           | 12,327               | 3,466              | 39%                   |          |
| Profit on Disposal of Assets                      | 6           | 26,500                      | 26,500                          | 3,569                | (22,931)           | (87%)                 | •        |
|                                                   |             | 4,068,362                   | 3,790,289                       | 3,912,338            | 122,049            | 3%                    |          |
| Expenditure from operating activities             |             |                             |                                 |                      |                    |                       |          |
| Employee Costs                                    |             | (1,981,847)                 | (1,385,579)                     | (1,262,726)          | 122,853            | 9%                    |          |
| Materials and Contracts                           |             | (1,741,791)                 | (892,876)                       | (553,221)            | 339,655            | 38%                   | <b>A</b> |
| Utility Charges                                   |             | (56,417)                    | (38,985)                        | (36,467)             | 2,518              | 6%                    |          |
| Insurance Expenses                                |             | (182,375)                   | (178,301)                       | (163,319)            | 14,982             | 8%                    |          |
| Interest Expenses                                 |             | (5,898)                     | (5,055)                         | (4,406)              | 649                | 13%                   |          |
| Depreciation on Non-Current Assets                |             | (1,966,450)                 | (1,503,207)                     | (1,472,358)          | 30,849             | 2%                    |          |
| Loss on Disposal of Assets                        | 6           | (15,195)                    | (15,195)                        | (10,261)             | 4,934              | 32%                   |          |
| Other Expenditure                                 |             | (123,430)                   | (74,840)                        | (52,245)             | 22,595             | 30%                   | <b>A</b> |
|                                                   |             | (6,073,403)                 | (4,094,038)                     | (3,555,001)          | 539,037            | 13%                   | <b>A</b> |
| Operating activities excluded from budget         |             |                             |                                 |                      |                    |                       |          |
| Add back Depreciation                             |             | 1,966,450                   | 1,966,450                       | 1,472,358            | (494,092)          | (25%)                 | •        |
| Adjust (Profit)/Loss on Asset Disposal            | 6           | (11,305)                    | (11,305)                        | 6,691                | 17,996             | (159%)                |          |
| Amount attributable to operating activities       |             | (49,896)                    | 1,651,396                       | 1,836,387            | ,,,,,,             | ( ,                   |          |
| Investing activities                              |             |                             |                                 |                      |                    |                       |          |
| Non-operating grants, subsidies and contributions | 10          | 1,493,953                   | 1,240,886                       | 1,335,020            | 94,134             | 8%                    |          |
| Realisation/Proceeds from Disposal of Assets      | 6           | 78,500                      | 78,500                          | 60,670               | (17,830)           | (23%)                 | •        |
| Capital acquisitions                              | 7           | (2,814,860)                 | (2,277,148)                     | (1,913,552)          | 363,596            | 16%                   | <b>A</b> |
| Amount attributable to investing activities       |             | (1,242,407)                 | (957,762)                       | (517,862)            |                    |                       |          |
| Financing Activities                              |             |                             |                                 |                      |                    |                       |          |
| Transfer from Reserves                            | 9           | 402,381                     | 55,514                          | 32,849               | (22,666)           | (41%)                 | •        |
| Repayment of Debentures                           | 8           | (68,626)                    | (66,200)                        | (66,200)             | 0                  | 0%                    |          |
| Transfer to Reserves                              | 9           | (460,838)                   | (54,153)                        | (60,123)             | (5,970)            | 11%                   |          |
| Amount attributable to financing activities       |             | (127,083)                   | (64,839)                        | (93,474)             |                    |                       |          |
| Year to date Budget Variance                      |             |                             | 0                               |                      |                    |                       |          |
| Closing Funding Surplus (Deficit)                 | 1(b)        | (0)                         | 2,048,183                       | 2,644,436            |                    |                       |          |