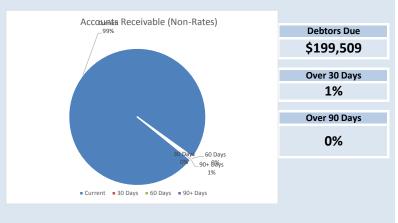

| Total Cash | Unrestricted |
|------------|--------------|
| \$4.04 M   | \$2.82 M     |
|            |              |
|            |              |

| Rates Receivable               | 30 June 2019 | 31 Mar 20   |
|--------------------------------|--------------|-------------|
|                                | \$           | \$          |
| Opening Arrears Previous Years | 101,168      | 93,072      |
| Levied this year               | 2,743,381    | 2,831,249   |
| Less Collections to date       | (2,751,477)  | (2,818,779) |
| Equals Current Outstanding     | 93,072       | 105,542     |
|                                |              |             |
| Net Rates Collectable          | 93,072       | 105,542     |
| % Collected                    | 97.29%       | 96.39%      |

| Receivables - General                 | Current            | 30 Days     | 60 Days | 90+ Days | Total |  |  |
|---------------------------------------|--------------------|-------------|---------|----------|-------|--|--|
|                                       | \$                 | \$          | \$      | \$       | \$    |  |  |
| Receivables - General                 | 7,110              | 480         |         | 761      | 8,351 |  |  |
| Percentage                            | 85%                | 6%          | 0%      | 9%       |       |  |  |
| <b>Balance per Trial Balance</b>      |                    |             |         |          |       |  |  |
| Sundry debtors                        |                    |             |         |          | 8,351 |  |  |
| GST receivable                        |                    |             |         |          | 0     |  |  |
| Loans receivable - clubs/in           | stitutions         |             |         |          | 0     |  |  |
| Total Receivables General Outstanding |                    |             |         |          |       |  |  |
| Amounts shown above in                | clude GST (where a | applicable) |         |          |       |  |  |

#### KEY INFORMATION

Trade and other receivables include amounts due from ratepayers for unpaid rates and service charges and other amounts due from third parties for goods sold and services performed in the ordinary course of business.