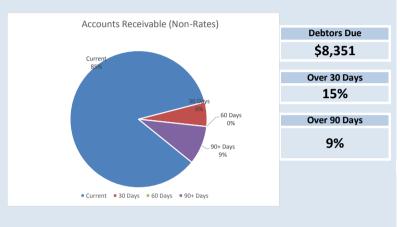

| Receivables - General                 | Current            | 30 Days     | 60 Days | 90+ Days | Total |  |  |
|---------------------------------------|--------------------|-------------|---------|----------|-------|--|--|
|                                       | \$                 | \$          | \$      | \$       | \$    |  |  |
| Receivables - General                 | 7,110              | 480         |         | 761      | 8,351 |  |  |
| Percentage                            | 85%                | 6%          | 0%      | 9%       |       |  |  |
| <b>Balance per Trial Balance</b>      |                    |             |         |          |       |  |  |
| Sundry debtors                        |                    |             |         |          | 8,351 |  |  |
| GST receivable                        |                    |             |         |          | 0     |  |  |
| Loans receivable - clubs/in           | stitutions         |             |         |          | 0     |  |  |
| Total Receivables General Outstanding |                    |             |         |          |       |  |  |
| Amounts shown above in                | clude GST (where a | applicable) |         |          |       |  |  |

#### KEY INFORMATION

Trade and other receivables include amounts due from ratepayers for unpaid rates and service charges and other amounts due from third parties for goods sold and services performed in the ordinary course of business.

#### SIGNIFICANT ACCOUNTING POLICIES

Trade and other receivables include amounts due from ratepayers for unpaid rates and service charges and other amounts due from third parties for goods sold and services performed in the ordinary course of business. Receivables expected to be collected within 12 months of the end of the reporting period are classified as current assets. All other receivables are classified as non-current assets. Collectability of trade and other receivables is reviewed on an ongoing basis. Debts that are known to be uncollectible are written off when identified. An allowance for doubtful debts is raised when there is objective evidence that they will not be collectible.