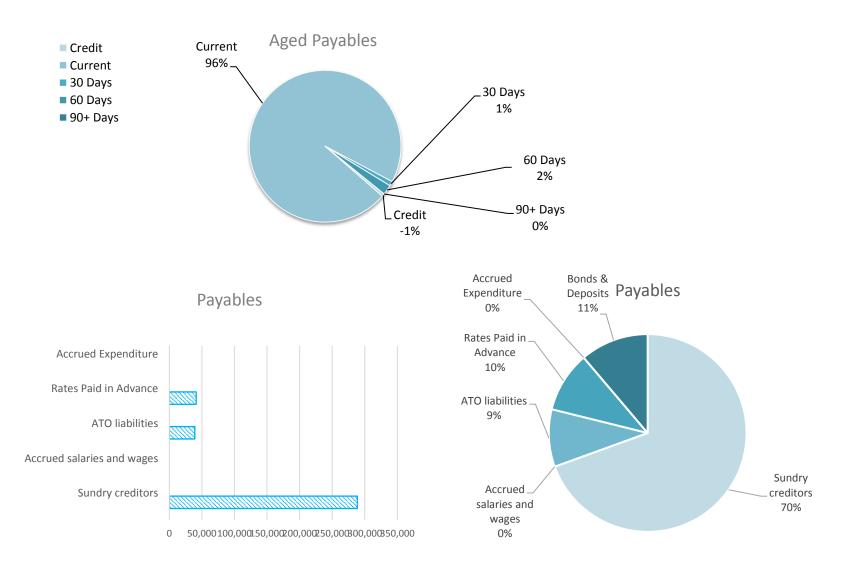

Note 1 - Net Current Assets

Note 2 - Cash & Financial Assets

Note 3 - Receivables

Note 4 - Other Current Assets

Note 5 - Payables

Note 6 - Rate Revenue

Note 7 - Disposal of Assets

Note 8 - Capital Acquisitions