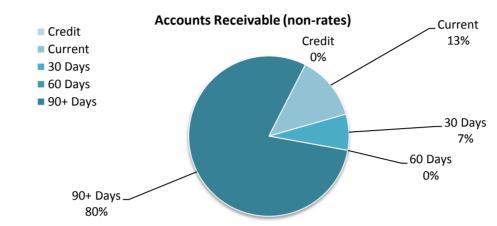

Note 1 - Net Current Assets

Note 2 - Cash & Financial Assets

Note 3 - Receivables

Note 4 - Other Current Assets

Note 5 - Payables

Note 6 - Rate Revenue

Note 7 - Disposal of Assets

Note 8 - Capital Acquisitions