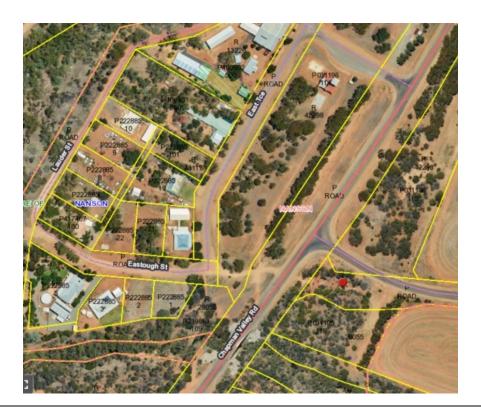

Figure 10.1.2(b) - Aerial Photo of proposed Nanson Telecommunications Infrastructure

Council may consider that the application should be supported based on the following:

- the development will improve communications for residents in the Nanson townsite; will provide greater ability for
  residents and motorists to reach assistance in an emergency situation; and will assist economic productivity by
  allowing for improved access to mobile phone networks and the internet to conduct business;
- the development will consist of a 20m monopole, topped with a 1m antenna, and would therefore have a lesser impact than a taller, guyed wire mast or pylon tower;
- whilst the mobile phone tower will have some visual impact on the Nanson townsite and the tourism/scenic drive of the Chapman Valley Road, it is worth noting that the proposed facility would be partially screened by existing trees at its base, and there is a practical need for the structure to be of this height to function effectively;
- there are other examples of radio, phone, internet and television masts sited in prominent locations in proximity to rural townsites that serve a community need, and it is also noted that the mast would be located approximately 130m south-east of the nearest residence in the Nanson townsite, rather than more centrally within the townsite, and would also be setback from any heritage buildings.

The telecommunications infrastructure would be located in an area that would be susceptible to flooding in a significant event. The Department of Water & Environmental Regulation's 'Chapman River Flood Study – Nabawa and Nanson Townsites' (2020) identifies that the site would be outside of the expected floodplain for a 1 in 200 year (and below) event,

but would be impacted by a 1 in 500 year (and above) flood event, although in this type of extremely significant event the entire Nanson townsite would be subject to flood impacts.

Figure 10.1.2(c) – View looking east along Durawah Road toward Chapman Valley Road, vehicle access point to proposed telecommunications infrastructure to the left