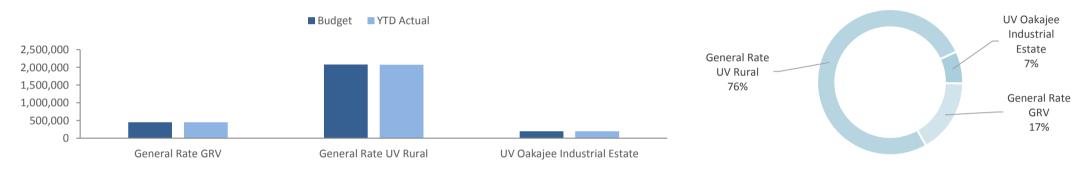

The UV Oakajee Industrial Estate Buffer Zone category includes any property zoned Oakajee Industrial Estate and Buffer within the Town Planning Scheme. A rate in the dollar of 2.2330 cents on Unimproved Values with a minimum of \$400 is proposed which is a 1.5% increase to rate in the dollar in 2020/2021 and affects 2 rateable assessments.

The balance of the unimproved value rating area is the UV Rural General Rate defined as:

Any other property in the Shire of Chapman Valley zoned Rural within the Shire of Chapman Valley Town Planning Scheme. A rate in the dollar of 1.1253 cents on Unimproved Values with a minimum of \$400 is proposed which is a 1.5% increase to rate in the dollar in 2020/2021.

| Differential Rating Category | Rate in \$ | Minimum Rate |
|------------------------------|------------|--------------|
| UV Rural                     | 1.1253     | \$400.00     |
| UV Oakajee Industrial Estate | 2.2330     | \$400.00     |
| GRV                          | 9.5785     | \$700.00     |