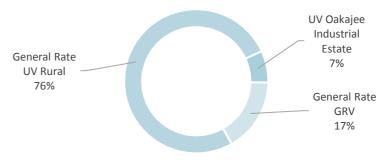

Historically the Shire of Chapman Valley has imposed a different rate for the Unimproved Valued land contained in the Special Control Area of the Shire of Chapman Valley Town Planning Scheme set aside for the purpose of strategic industry and deep-water port known as the Oakajee Industrial Estate and buffer areas.

#### **COMMENT**

The purpose of this report is to determine whether council wish to continue with this rating methodology for the preparation of the draft 2021/2022 Annual Budget. The objective of the proposed differential rate is to ensure there is consistency with the previous year. The Gross Rental Valuation has not increased as the valuations have an effective date of 1 July 2019 and will remain so until the next revaluation (set for 2024). The Unimproved Value properties have an annual revaluation process which to date has not been received. This report has utilised the current values as at April 2021 to determine the total rates revenue per differential rate type. This was based on the 0% increase on the 2020/21 differential rate in the dollar and minimum rates as per 2020/2021 budget adoption.

The objective of the differential rate on Oakajee Industrial Estate properties is to recover from this sector an equitable share of the rates relating to the land held by Development WA (formerly LandCorp) whereby the Shire of Chapman Valley should not be financially disadvantaged due to the acquisition and subsequent development of the land. In order to reduce the impact of the Oakajee development on ratepayers Council previously sought to introduce a differential rate. The annual revaluation review of all Unimproved Valuations from Landgate Valuation Services has not been received for processing.

The UV Oakajee Industrial Estate Buffer Zone category includes any property zoned Oakajee Industrial Estate and Buffer within the Town Planning Scheme. A rate in the dollar of 2.2330 cents on Unimproved Values with a minimum of \$400 is proposed which is a 1.5% increase to rate in the dollar in 2020/2021 and affects 2 rateable assessments.

The balance of the unimproved value rating area is the UV Rural General Rate defined as:

Any other property in the Shire of Chapman Valley zoned Rural within the Shire of Chapman Valley Town Planning Scheme. A rate in the dollar of 1.1253 cents on Unimproved Values with a minimum of \$400 is proposed which is a 1.5% increase to rate in the dollar in 2020/2021.