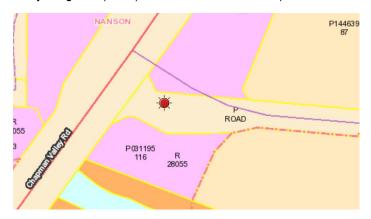

#### **BACKGROUND**

Council is in receipt of an application to establish telecommunications infrastructure within the Durawah Road reserve to service the adjacent Nanson townsite. This report recommends conditional approval.

Figure 10.1.2(a) – Location Plan for proposed Nanson Telecommunications Infrastructure

#### **COMMENT**

The proposed telecommunications infrastructure would be located on the south-eastern corner of the Chapman Valley and Durawah Road intersection, approximately 40m east of Chapman Valley Road.