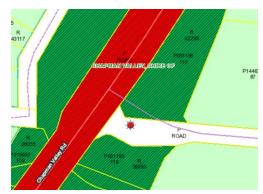

Figure 10.1.2(a) – Location Plan for proposed Nanson Telecommunications Infrastructure

#### **COMMENT**

The proposed telecommunications infrastructure would be located on the south-eastern corner of the Chapman Valley and Durawah Road intersection, approximately 40m east of Chapman Valley Road.