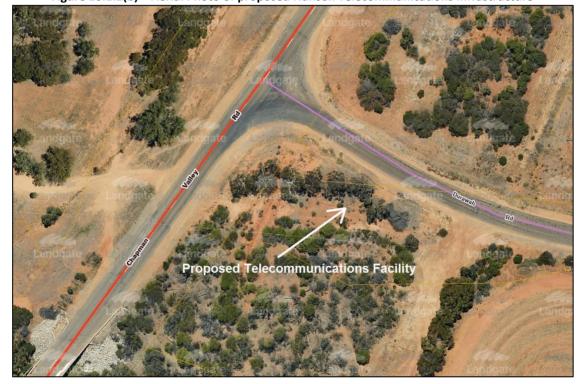

Figure 10.1.2(b) - Aerial Photo of proposed Nanson Telecommunications Infrastructure

Council may consider that the application should be supported based on the following:

- the development will improve communications for residents in the Nanson townsite; will provide greater ability for
  residents and motorists to reach assistance in an emergency situation; and will assist economic productivity by
  allowing for improved access to mobile phone networks and the internet to conduct business;
- the development will consist of a 20m monopole, topped with a 1m antenna, and would therefore have a lesser impact than a taller, guyed wire mast or pylon tower;
- whilst the mobile phone tower will have some visual impact on the Nanson townsite and the tourism/scenic drive of the Chapman Valley Road, it is worth noting that the proposed facility would be partially screened by existing trees at its base, and there is a practical need for the structure to be of this height to function effectively;
- there are other examples of radio, phone, internet and television masts sited in prominent locations in proximity to rural townsites that serve a community need, and it is also noted that the mast would be located approximately 130m south-east of the nearest residence in the Nanson townsite, rather than more centrally within the townsite, and would also be setback from any heritage buildings.

The telecommunications infrastructure would be located in an area that would be susceptible to flooding in a significant event. The Department of Water & Environmental Regulation's 'Chapman River Flood Study – Nabawa and Nanson Townsites' (2020) identifies that the site would be outside of the expected floodplain for a 1 in 200 year (and below) event,

but would be impacted by a 1 in 500 year (and above) flood event, although in this type of extremely significant event the entire Nanson townsite would be subject to flood impacts.

Figure 10.1.2(c) – View looking east along Durawah Road toward Chapman Valley Road, vehicle access point to proposed telecommunications infrastructure to the left