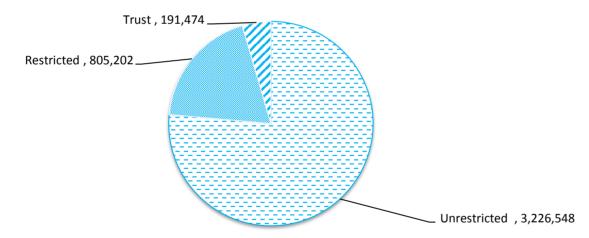

Note 1 - Net Current Assets

Note 2 - Cash & Financial Assets

Note 3 - Receivables

Note 4 - Other Current Assets

Note 5 - Payables

Note 6 - Rate Revenue

Note 7 - Disposal of Assets

Note 8 - Capital Acquisitions

Note 9 - Borrowings

Note 10 - Lease Liabilities

Note 11 – Cash Reserves

Note 12 - Other Current Liabilities

Note 13 - Operating Grans and Contributions

Note 14 - Non Operating Grants and Contributions

Note 15 - Trust Funds