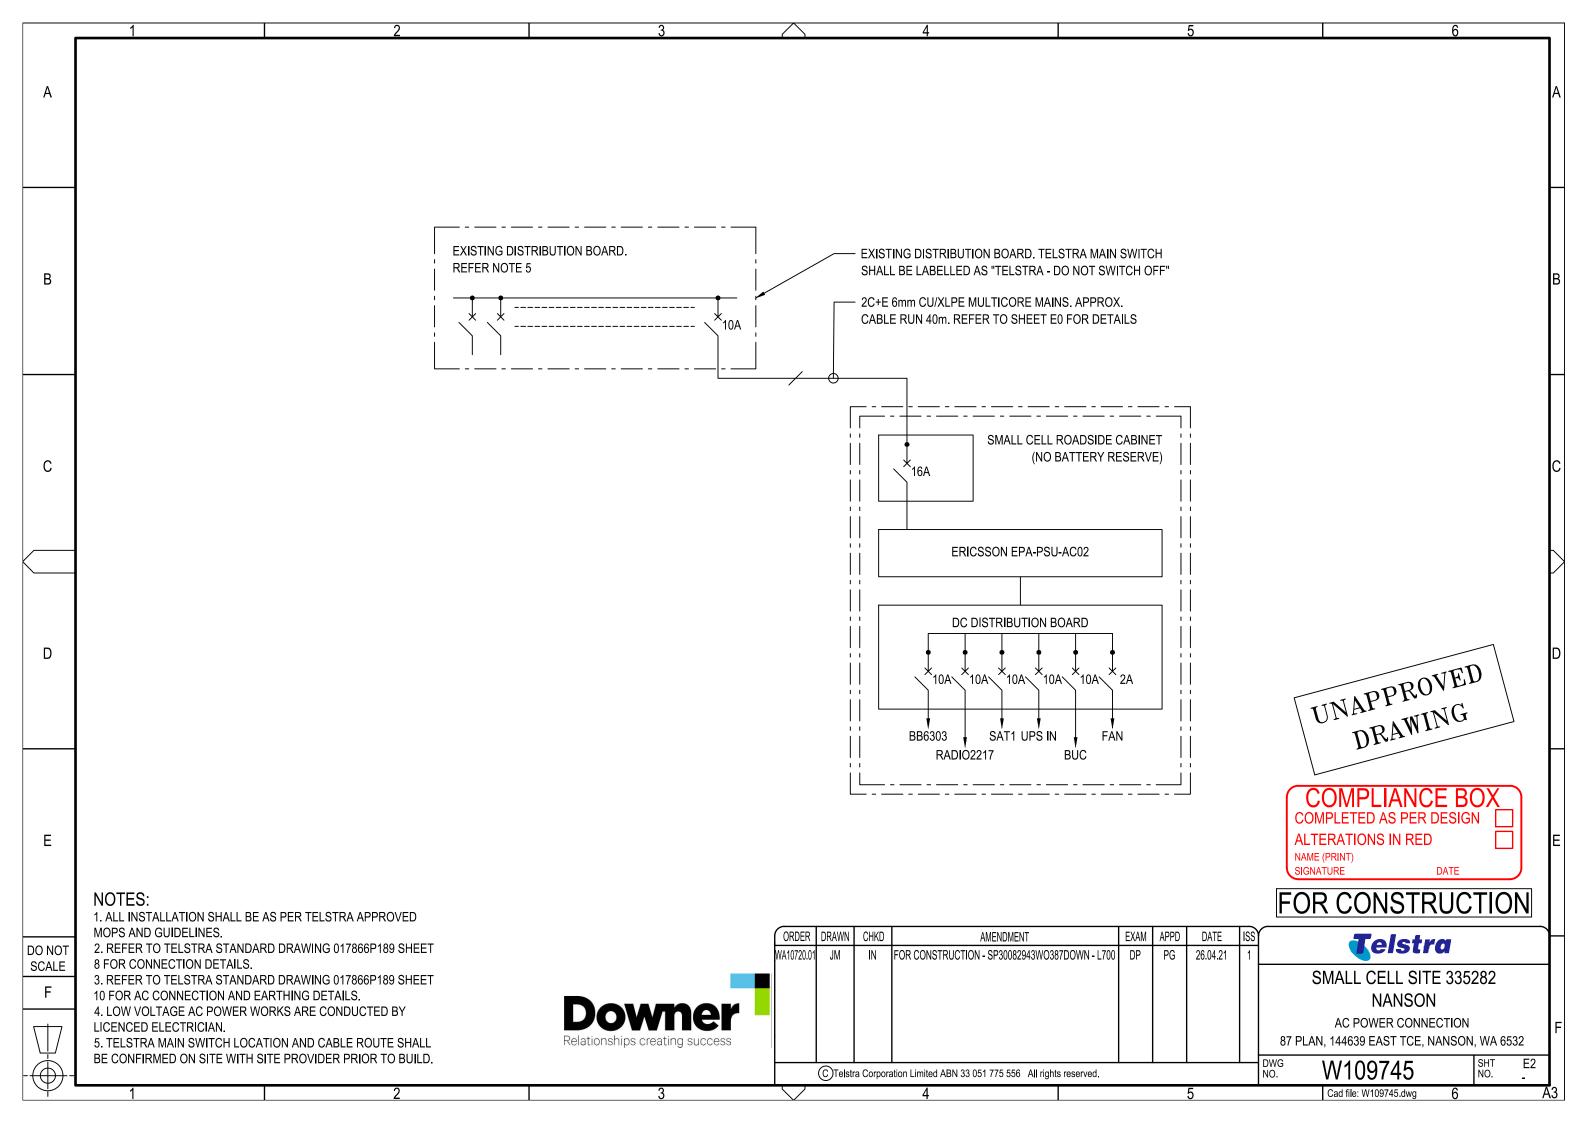

#### **BACKGROUND**

Council is in receipt of an application to establish telecommunications infrastructure within the Durawah Road reserve to service the adjacent Nanson townsite. This report recommends conditional approval.

#### **COMMENT**

The proposed telecommunications infrastructure would be located on the south-eastern corner of the Chapman Valley and Durawah Road intersection, approximately 40m east of Chapman Valley Road.

The development would be located within the Durawah Road reserve, although it would be sited approximately 14m south of the road surface behind existing vegetation.

The proposed telecommunications infrastructure would consist of the following:

- 21m high monopole with 1m high antenna located at the top of the pole;
- 2.3m high equipment cabinet at base of monopole; &
- 2m high security fence around the 20m x 5m (100m²) compound area.

A copy of the applicant's submitted plans and supporting correspondence have been provided as **separate Attachment 10.1.2** to this report.

Figure 10.1.2(b) - Aerial Photo of proposed Nanson Telecommunications Infrastructure

Council may consider that the application should be supported based on the following:

- the development will improve communications for residents in the Nanson townsite; will provide greater ability for
  residents and motorists to reach assistance in an emergency situation; and will assist economic productivity by
  allowing for improved access to mobile phone networks and the internet to conduct business;
- the development will consist of a 20m monopole, topped with a 1m antenna, and would therefore have a lesser impact than a taller, guyed wire mast or pylon tower;
- whilst the mobile phone tower will have some visual impact on the Nanson townsite and the tourism/scenic drive of the Chapman Valley Road, it is worth noting that the proposed facility would be partially screened by existing trees at its base, and there is a practical need for the structure to be of this height to function effectively;
- there are other examples of radio, phone, internet and television masts sited in prominent locations in proximity to rural townsites that serve a community need, and it is also noted that the mast would be located approximately 130m south-east of the nearest residence in the Nanson townsite, rather than more centrally within the townsite, and would also be setback from any heritage buildings.

The telecommunications infrastructure would be located in an area that would be susceptible to flooding in a significant event. The Department of Water & Environmental Regulation's 'Chapman River Flood Study – Nabawa and Nanson Townsites' (2020) identifies that the site would be outside of the expected floodplain for a 1 in 200 year (and below) event,

but would be impacted by a 1 in 500 year (and above) flood event, although in this type of extremely significant event the entire Nanson townsite would be subject to flood impacts.

Figure 10.1.2(c) – View looking east along Durawah Road toward Chapman Valley Road, vehicle access point to proposed telecommunications infrastructure to the left

Durawah Road is under the management of the Shire, which is the road that is proposed to be accessed from the facility rather than Chapman Valley Road to the east which is under the management of Main Roads WA.