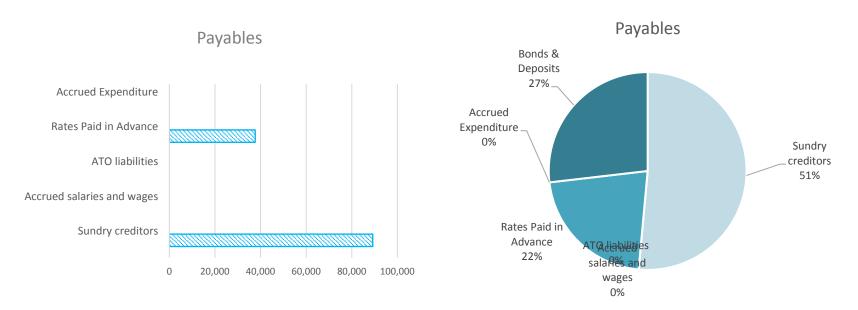

Note 1 - Net Current Assets

Note 2 - Cash & Financial Assets

Note 3 - Receivables

Note 4 - Other Current Assets

Note 5 - Payables

Note 6 - Rate Revenue

Note 7 - Disposal of Assets

Note 8 - Capital Acquisitions