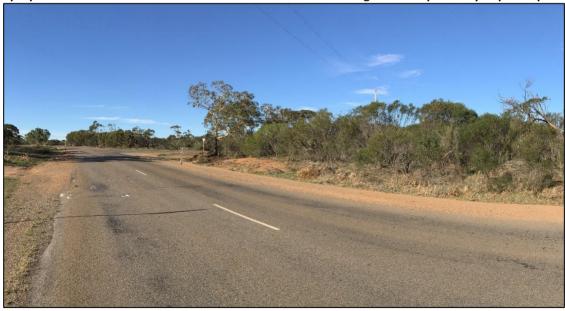

#### **COMMENT**

The proposed telecommunications infrastructure would be located on the south-eastern corner of the Chapman Valley and Durawah Road intersection, approximately 40m east of Chapman Valley Road.

The development would be located within the Durawah Road reserve, although it would be sited approximately 14m south of the road surface behind existing vegetation.

The proposed telecommunications infrastructure would consist of the following:

Figure 10.1.2(b) - Aerial Photo of proposed Nanson Telecommunications Infrastructure

Council may consider that the application should be supported based on the following:

- the development will improve communications for residents in the Nanson townsite; will provide greater ability for
  residents and motorists to reach assistance in an emergency situation; and will assist economic productivity by
  allowing for improved access to mobile phone networks and the internet to conduct business;
- the development will consist of a 20m monopole, topped with a 1m antenna, and would therefore have a lesser impact than a taller, guyed wire mast or pylon tower;
- whilst the mobile phone tower will have some visual impact on the Nanson townsite and the tourism/scenic drive of the Chapman Valley Road, it is worth noting that the proposed facility would be partially screened by existing trees at its base, and there is a practical need for the structure to be of this height to function effectively;
- there are other examples of radio, phone, internet and television masts sited in prominent locations in proximity to rural townsites that serve a community need, and it is also noted that the mast would be located approximately 130m south-east of the nearest residence in the Nanson townsite, rather than more centrally within the townsite, and would also be setback from any heritage buildings.

but would be impacted by a 1 in 500 year (and above) flood event, although in this type of extremely significant event the entire Nanson townsite would be subject to flood impacts.

Figure 10.1.2(c) – View looking east along Durawah Road toward Chapman Valley Road, vehicle access point to proposed telecommunications infrastructure to the left