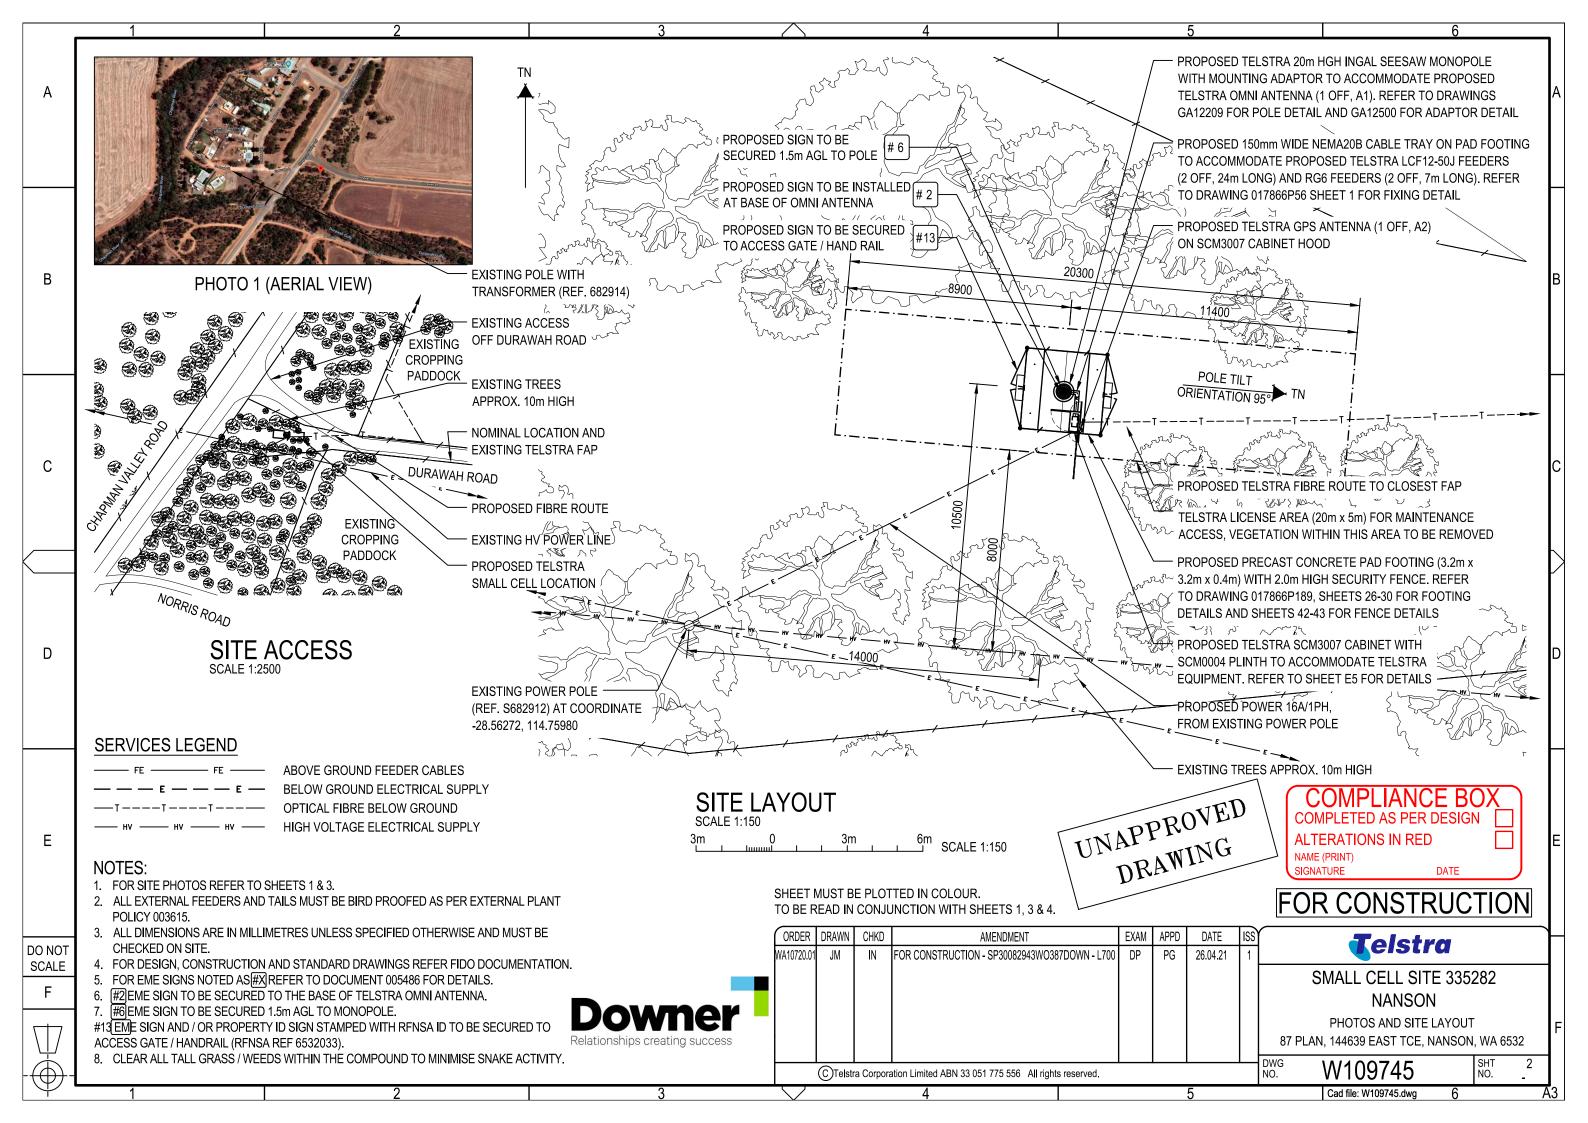

Figure 10.1.2(a) – Location Plan for proposed Nanson Telecommunications Infrastructure

#### **COMMENT**

The proposed telecommunications infrastructure would be located on the south-eastern corner of the Chapman Valley and Durawah Road intersection, approximately 40m east of Chapman Valley Road.

The development would be located within the Durawah Road reserve, although it would be sited approximately 14m south of the road surface behind existing vegetation.

The proposed telecommunications infrastructure would consist of the following:

- 21m high monopole with 1m high antenna located at the top of the pole;
- 2.3m high equipment cabinet at base of monopole; &
- 2m high security fence around the 20m x 5m (100m²) compound area.

A copy of the applicant's submitted plans and supporting correspondence have been provided as **separate Attachment 10.1.2** to this report.

Figure 10.1.2(b) - Aerial Photo of proposed Nanson Telecommunications Infrastructure

Council may consider that the application should be supported based on the following:

- the development will improve communications for residents in the Nanson townsite; will provide greater ability for
  residents and motorists to reach assistance in an emergency situation; and will assist economic productivity by
  allowing for improved access to mobile phone networks and the internet to conduct business;
- the development will consist of a 20m monopole, topped with a 1m antenna, and would therefore have a lesser impact than a taller, guyed wire mast or pylon tower;
- whilst the mobile phone tower will have some visual impact on the Nanson townsite and the tourism/scenic drive of the Chapman Valley Road, it is worth noting that the proposed facility would be partially screened by existing trees at its base, and there is a practical need for the structure to be of this height to function effectively;
- there are other examples of radio, phone, internet and television masts sited in prominent locations in proximity to rural townsites that serve a community need, and it is also noted that the mast would be located approximately 130m south-east of the nearest residence in the Nanson townsite, rather than more centrally within the townsite, and would also be setback from any heritage buildings.

The telecommunications infrastructure would be located in an area that would be susceptible to flooding in a significant event. The Department of Water & Environmental Regulation's 'Chapman River Flood Study – Nabawa and Nanson Townsites' (2020) identifies that the site would be outside of the expected floodplain for a 1 in 200 year (and below) event,

but would be impacted by a 1 in 500 year (and above) flood event, although in this type of extremely significant event the entire Nanson townsite would be subject to flood impacts.

Figure 10.1.2(c) – View looking east along Durawah Road toward Chapman Valley Road, vehicle access point to proposed telecommunications infrastructure to the left