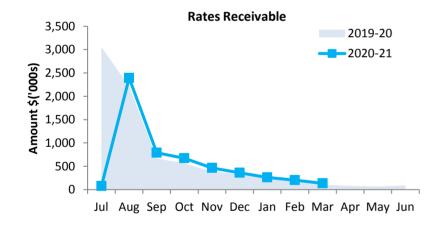

Note 1 - Net Current Assets

Note 2 - Cash & Financial Assets

Note 3 - Receivables

Note 4 - Other Current Assets

Note 5 - Payables

Note 6 - Rate Revenue

Note 7 - Disposal of Assets

Note 8 - Capital Acquisitions