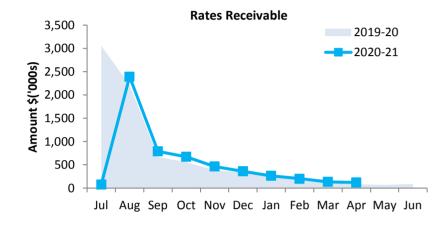

Note 1 - Net Current Assets

Note 2 - Cash & Financial Assets

Note 3 - Receivables

Note 4 - Other Current Assets

Note 5 - Payables

Note 6 - Rate Revenue

Note 7 - Disposal of Assets

Note 8 - Capital Acquisitions