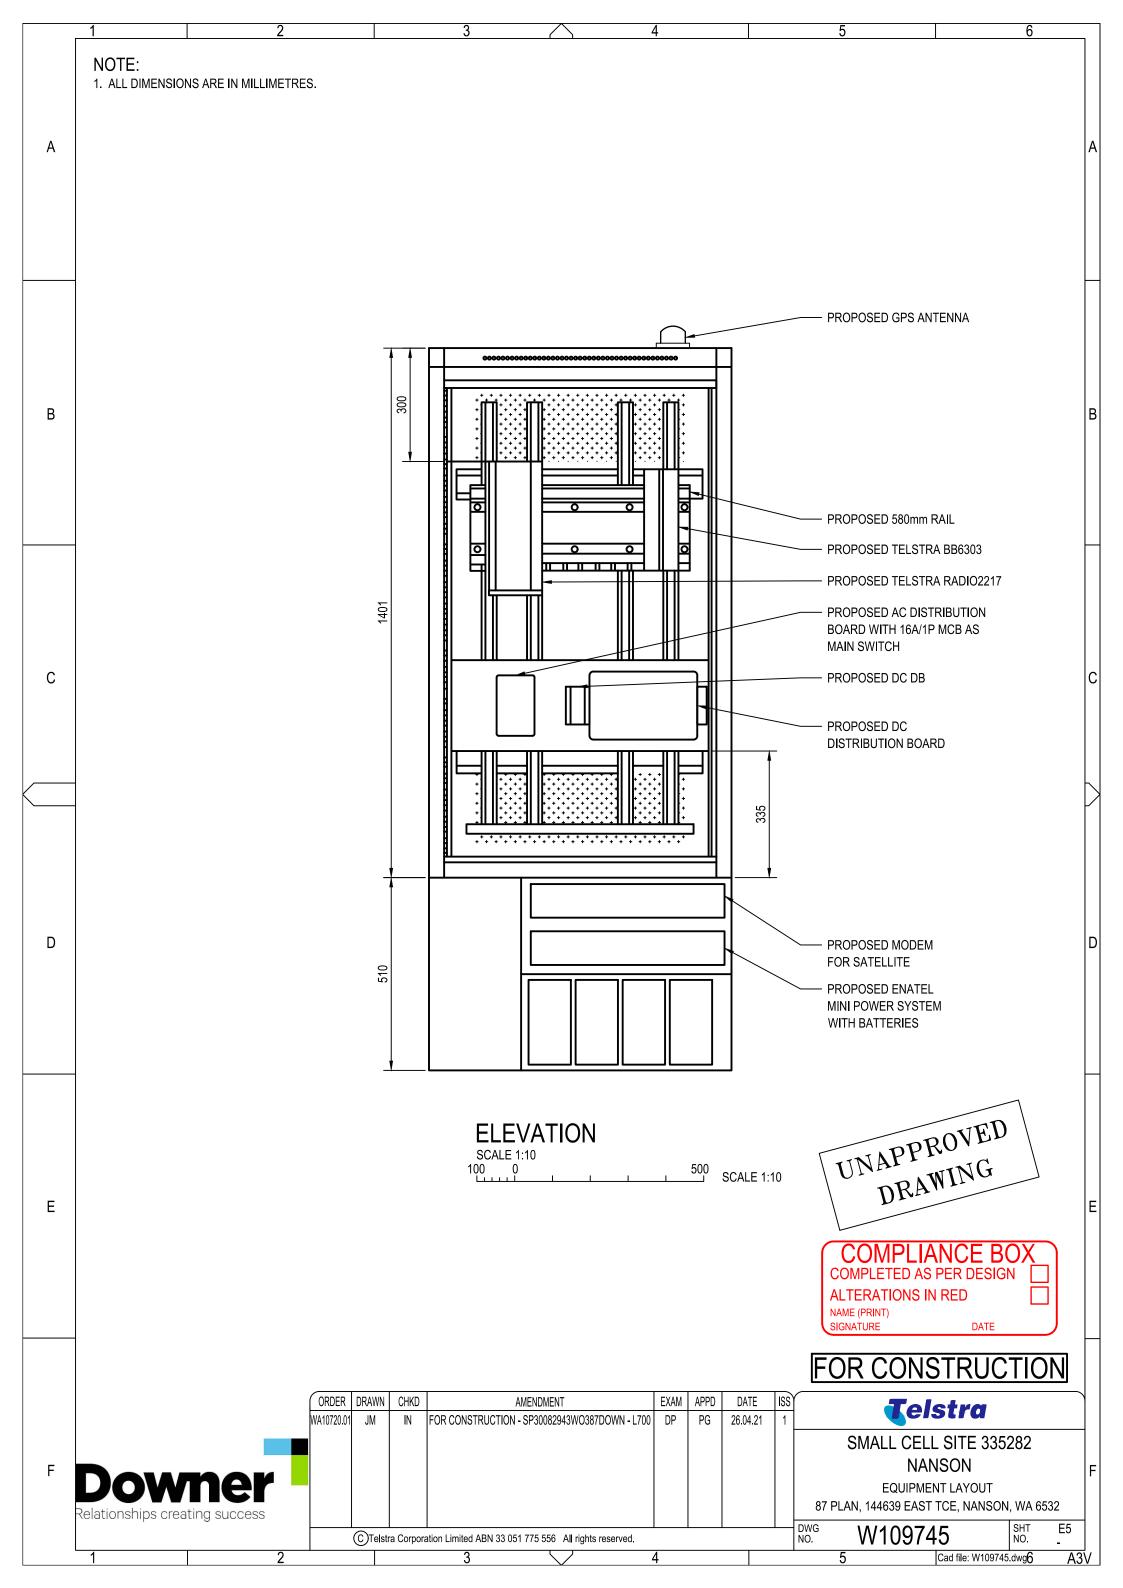

#### **BACKGROUND**

Council is in receipt of an application to establish telecommunications infrastructure within the Durawah Road reserve to service the adjacent Nanson townsite. This report recommends conditional approval.

#### **COMMENT**

The proposed telecommunications infrastructure would be located on the south-eastern corner of the Chapman Valley and Durawah Road intersection, approximately 40m east of Chapman Valley Road.

The development would be located within the Durawah Road reserve, although it would be sited approximately 14m south of the road surface behind existing vegetation.

The proposed telecommunications infrastructure would consist of the following:

- 21m high monopole with 1m high antenna located at the top of the pole;
- 2.3m high equipment cabinet at base of monopole; &
- 2m high security fence around the 20m x 5m (100m²) compound area.

A copy of the applicant's submitted plans and supporting correspondence have been provided as **separate Attachment 10.1.2** to this report.

Figure 10.1.2(b) - Aerial Photo of proposed Nanson Telecommunications Infrastructure

Council may consider that the application should be supported based on the following:

- the development will improve communications for residents in the Nanson townsite; will provide greater ability for
  residents and motorists to reach assistance in an emergency situation; and will assist economic productivity by
  allowing for improved access to mobile phone networks and the internet to conduct business;
- the development will consist of a 20m monopole, topped with a 1m antenna, and would therefore have a lesser impact than a taller, guyed wire mast or pylon tower;
- whilst the mobile phone tower will have some visual impact on the Nanson townsite and the tourism/scenic drive of the Chapman Valley Road, it is worth noting that the proposed facility would be partially screened by existing trees at its base, and there is a practical need for the structure to be of this height to function effectively;
- there are other examples of radio, phone, internet and television masts sited in prominent locations in proximity to rural townsites that serve a community need, and it is also noted that the mast would be located approximately 130m south-east of the nearest residence in the Nanson townsite, rather than more centrally within the townsite, and would also be setback from any heritage buildings.