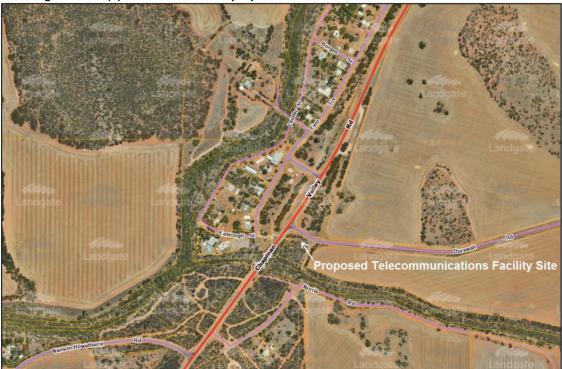

Figure 10.1.2(a) – Location Plan for proposed Nanson Telecommunications Infrastructure

#### **COMMENT**

The proposed telecommunications infrastructure would be located on the south-eastern corner of the Chapman Valley and Durawah Road intersection, approximately 40m east of Chapman Valley Road.

The development would be located within the Durawah Road reserve, although it would be sited approximately 14m south of the road surface behind existing vegetation.

The proposed telecommunications infrastructure would consist of the following: