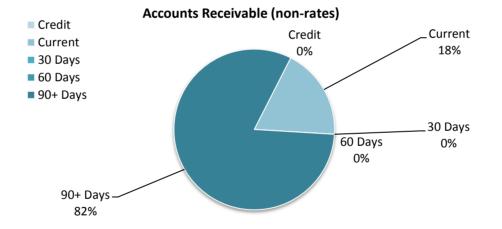

Note 1 - Net Current Assets

Note 2 - Cash & Financial Assets

Note 3 - Receivables

Note 4 - Other Current Assets

Note 5 - Payables

Note 6 - Rate Revenue

Note 7 - Disposal of Assets

Note 8 - Capital Acquisitions