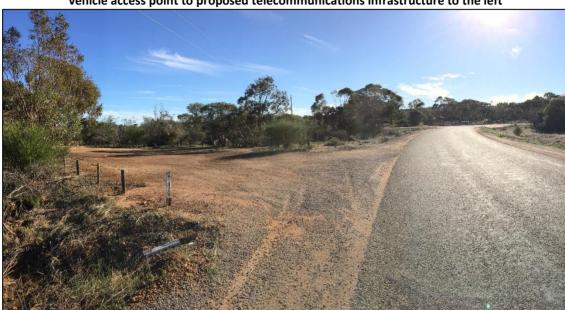

but would be impacted by a 1 in 500 year (and above) flood event, although in this type of extremely significant event the entire Nanson townsite would be subject to flood impacts.

Figure 10.1.2(c) – View looking east along Durawah Road toward Chapman Valley Road, vehicle access point to proposed telecommunications infrastructure to the left