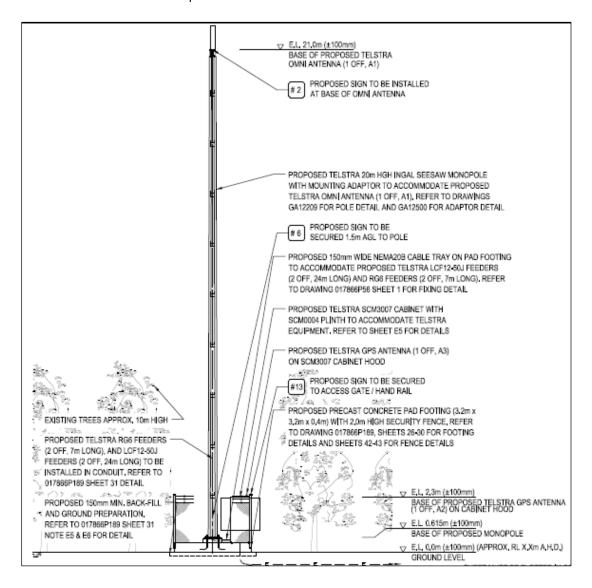

The development would be located within the Durawah Road reserve, although it would be sited approximately 14m south of the road surface behind existing vegetation.

The proposed telecommunications infrastructure would consist of the following:

- 21m high monopole with 1m high antenna located at the top of the pole;
- 2.3m high equipment cabinet at base of monopole; &
- 2m high security fence around the 20m x 5m (100m²) compound area.

A copy of the applicant's submitted plans and supporting correspondence have been provided as **separate Attachment 10.1.2** to this report.

Figure 10.1.2(b) - Aerial Photo of proposed Nanson Telecommunications Infrastructure

Council may consider that the application should be supported based on the following:

- the development will improve communications for residents in the Nanson townsite; will provide greater ability for
  residents and motorists to reach assistance in an emergency situation; and will assist economic productivity by
  allowing for improved access to mobile phone networks and the internet to conduct business;
- the development will consist of a 20m monopole, topped with a 1m antenna, and would therefore have a lesser impact than a taller, guyed wire mast or pylon tower;
- whilst the mobile phone tower will have some visual impact on the Nanson townsite and the tourism/scenic drive of the Chapman Valley Road, it is worth noting that the proposed facility would be partially screened by existing trees at its base, and there is a practical need for the structure to be of this height to function effectively;
- there are other examples of radio, phone, internet and television masts sited in prominent locations in proximity to rural townsites that serve a community need, and it is also noted that the mast would be located approximately 130m south-east of the nearest residence in the Nanson townsite, rather than more centrally within the townsite, and would also be setback from any heritage buildings.