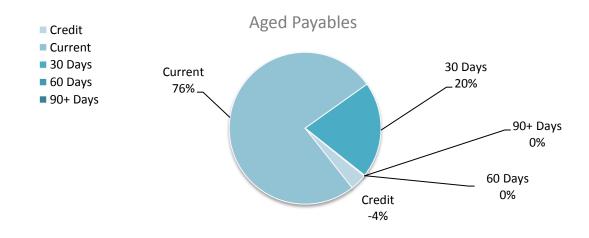

Note 1 - Net Current Assets

Note 2 - Cash & Financial Assets

Note 3 - Receivables

Note 4 - Other Current Assets

Note 5 - Payables

Note 6 - Rate Revenue

Note 7 - Disposal of Assets

Note 8 - Capital Acquisitions