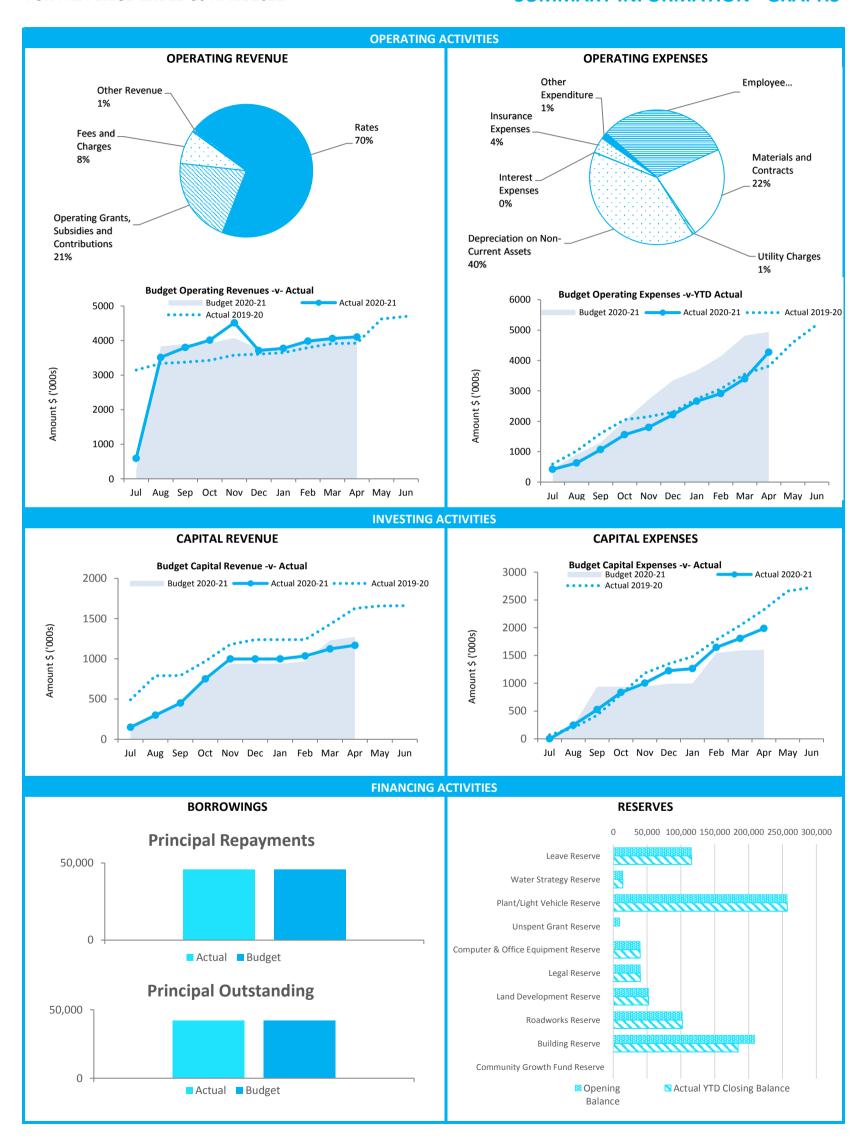

#### **COMMENT**

The financial position at the end of March and April 2021 are detailed in the monthly management report provided as a separate attachment for Council's review.

#### **FINANCIAL IMPLICATIONS**

As presented in the Financial Management Report for March and April 2021