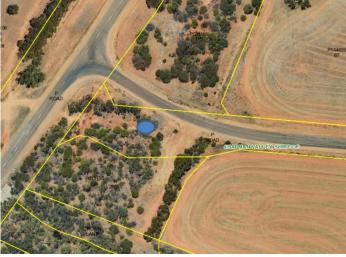

#### **COMMENT**

The proposed telecommunications infrastructure would be located on the south-eastern corner of the Chapman Valley and Durawah Road intersection, approximately 40m east of Chapman Valley Road.

The development would be located within the Durawah Road reserve, although it would be sited approximately 14m south of the road surface behind existing vegetation.

The proposed telecommunications infrastructure would consist of the following:

Figure 10.1.2(b) - Aerial Photo of proposed Nanson Telecommunications Infrastructure

Council may consider that the application should be supported based on the following:

- the development will improve communications for residents in the Nanson townsite; will provide greater ability for
  residents and motorists to reach assistance in an emergency situation; and will assist economic productivity by
  allowing for improved access to mobile phone networks and the internet to conduct business;
- the development will consist of a 20m monopole, topped with a 1m antenna, and would therefore have a lesser impact than a taller, guyed wire mast or pylon tower;
- whilst the mobile phone tower will have some visual impact on the Nanson townsite and the tourism/scenic drive of the Chapman Valley Road, it is worth noting that the proposed facility would be partially screened by existing trees at its base, and there is a practical need for the structure to be of this height to function effectively;
- there are other examples of radio, phone, internet and television masts sited in prominent locations in proximity to rural townsites that serve a community need, and it is also noted that the mast would be located approximately 130m south-east of the nearest residence in the Nanson townsite, rather than more centrally within the townsite, and would also be setback from any heritage buildings.