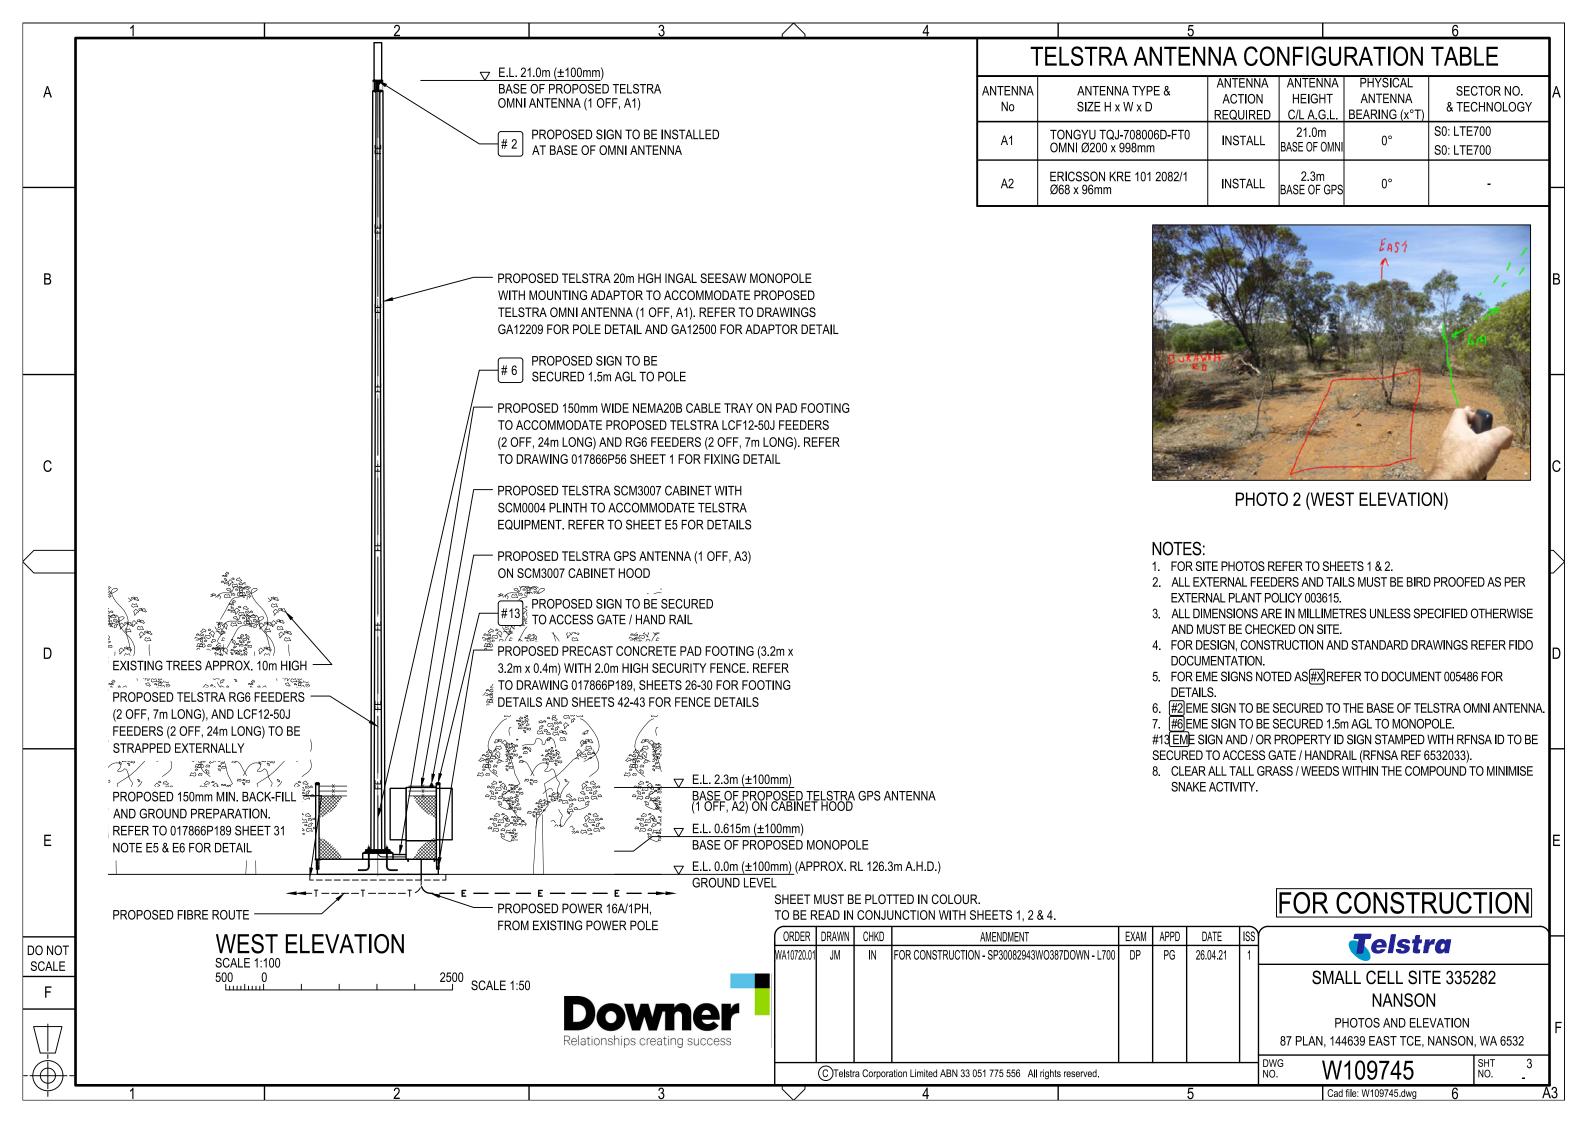

- 21m high monopole with 1m high antenna located at the top of the pole;
- 2.3m high equipment cabinet at base of monopole; &
- 2m high security fence around the 20m x 5m (100m²) compound area.

A copy of the applicant's submitted plans and supporting correspondence have been provided as **separate Attachment 10.1.2** to this report.

Figure 10.1.2(b) - Aerial Photo of proposed Nanson Telecommunications Infrastructure

Council may consider that the application should be supported based on the following:

- the development will improve communications for residents in the Nanson townsite; will provide greater ability for
  residents and motorists to reach assistance in an emergency situation; and will assist economic productivity by
  allowing for improved access to mobile phone networks and the internet to conduct business;
- the development will consist of a 20m monopole, topped with a 1m antenna, and would therefore have a lesser impact than a taller, guyed wire mast or pylon tower;
- whilst the mobile phone tower will have some visual impact on the Nanson townsite and the tourism/scenic drive of the Chapman Valley Road, it is worth noting that the proposed facility would be partially screened by existing trees at its base, and there is a practical need for the structure to be of this height to function effectively;
- there are other examples of radio, phone, internet and television masts sited in prominent locations in proximity to rural townsites that serve a community need, and it is also noted that the mast would be located approximately 130m south-east of the nearest residence in the Nanson townsite, rather than more centrally within the townsite, and would also be setback from any heritage buildings.