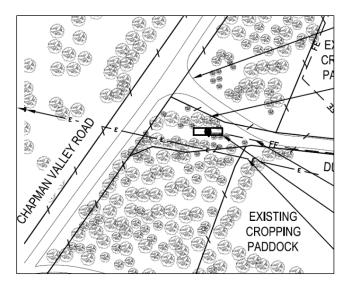

#### **BACKGROUND**

Council is in receipt of an application to establish telecommunications infrastructure within the Durawah Road reserve to service the adjacent Nanson townsite. This report recommends conditional approval.

#### **COMMENT**

The proposed telecommunications infrastructure would be located on the south-eastern corner of the Chapman Valley and Durawah Road intersection, approximately 40m east of Chapman Valley Road.

The development would be located within the Durawah Road reserve, although it would be sited approximately 14m south of the road surface behind existing vegetation.

The proposed telecommunications infrastructure would consist of the following:

- 21m high monopole with 1m high antenna located at the top of the pole;
- 2.3m high equipment cabinet at base of monopole; &
- 2m high security fence around the 20m x 5m (100m²) compound area.

A copy of the applicant's submitted plans and supporting correspondence have been provided as **separate Attachment 10.1.2** to this report.