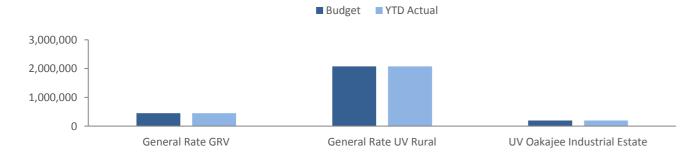

Historically the Shire of Chapman Valley has imposed a different rate for the Unimproved Valued land contained in the Special Control Area of the Shire of Chapman Valley Town Planning Scheme set aside for the purpose of strategic industry and deep-water port known as the Oakajee Industrial Estate and buffer areas.

#### **COMMENT**

The purpose of this report is to determine whether council wish to continue with this rating methodology for the preparation of the draft 2021/2022 Annual Budget. The objective of the proposed differential rate is to ensure there is consistency with the previous year. The Gross Rental Valuation has not increased as the valuations have an effective date of 1 July 2019 and will remain so until the next revaluation (set for 2024). The Unimproved Value properties have an annual revaluation process which to date has not been received. This report has utilised the current values as at April 2021 to determine the total rates revenue per differential rate type. This was based on the 0% increase on the 2020/21 differential rate in the dollar and minimum rates as per 2020/2021 budget adoption.

The objective of the differential rate on Oakajee Industrial Estate properties is to recover from this sector an equitable share of the rates relating to the land held by Development WA (formerly LandCorp) whereby the Shire of Chapman Valley should not be financially disadvantaged due to the acquisition and subsequent development of the land. In order to reduce the impact of the Oakajee development on ratepayers Council previously sought to introduce a differential rate. The annual revaluation review of all Unimproved Valuations from Landgate Valuation Services has not been received for processing.

The UV Oakajee Industrial Estate Buffer Zone category includes any property zoned Oakajee Industrial Estate and Buffer within the Town Planning Scheme. A rate in the dollar of 2.2330 cents on Unimproved Values with a minimum of \$400 is proposed which is a 1.5% increase to rate in the dollar in 2020/2021 and affects 2 rateable assessments.

The balance of the unimproved value rating area is the UV Rural General Rate defined as:

Any other property in the Shire of Chapman Valley zoned Rural within the Shire of Chapman Valley Town Planning Scheme. A rate in the dollar of 1.1253 cents on Unimproved Values with a minimum of \$400 is proposed which is a 1.5% increase to rate in the dollar in 2020/2021.

| Differential Rating Category | Rate in \$ | Minimum Rate |
|------------------------------|------------|--------------|
| UV Rural                     | 1.1253     | \$400.00     |
| UV Oakajee Industrial Estate | 2.2330     | \$400.00     |
| GRV                          | 9.5785     | \$700.00     |